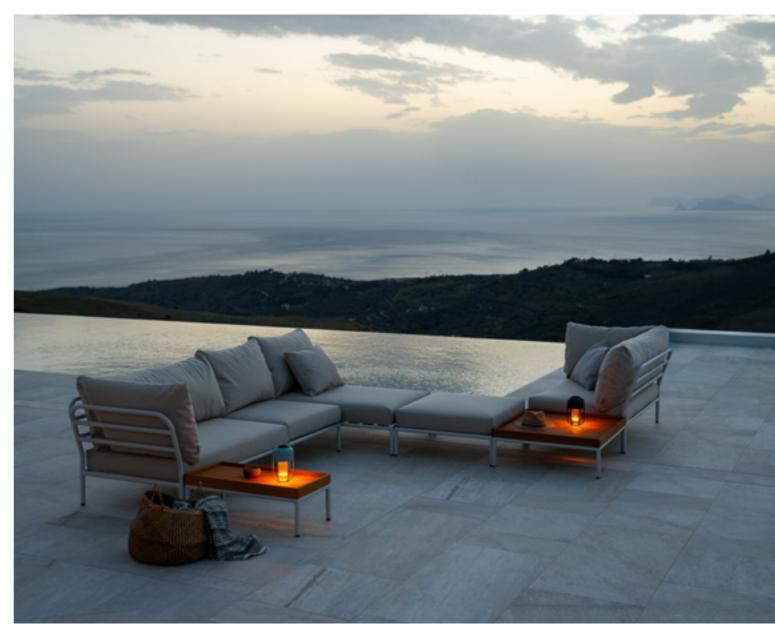

## COLORFUL IS SUNSHINE

LIGHTING

AS THE SUN DIPS BELOW THE HORIZON AND THE NIGHT AIR STARTS TO COOL, THE RIGHT LIGHTING CAN TRANSFORM YOUR INDOOR OR OUTDOOR SPACE INTO A DREAMY RETREAT. LIGHTING ISN'T JUST ABOUT ILLUMINATION—IT'S ABOUT CREATING A MOOD AND SETTING THE SCENE.

WHETHER YOU'RE WINDING DOWN WITH A BOOK, ENJOYING AN EVENING MEAL, OR SIMPLY SOAKING IN THE STARS, THE RIGHT LIGHTING HELPS EXTEND YOUR TIME AND ELEVATES EVERY MOMENT

#### LIGHT N°1

IN & OUTDOOR LIGHTING

ONE OF THE BEST THINGS ABOUT LIGHTING IS ITS VERSATILITY. THEY CAN EASILY BE MOVED OR REPOSITIONED DEPENDING ON THE OCCASION OR THE MOOD YOU WANT TO SET.
WANT TO CREATE A RELAXED, INTIMATE SETTING FOR A COZY DINNER PARTY? POSITION A COUPLE OF SOFT, GLOWING LAMPS AROUND YOUR SEATING AREA.