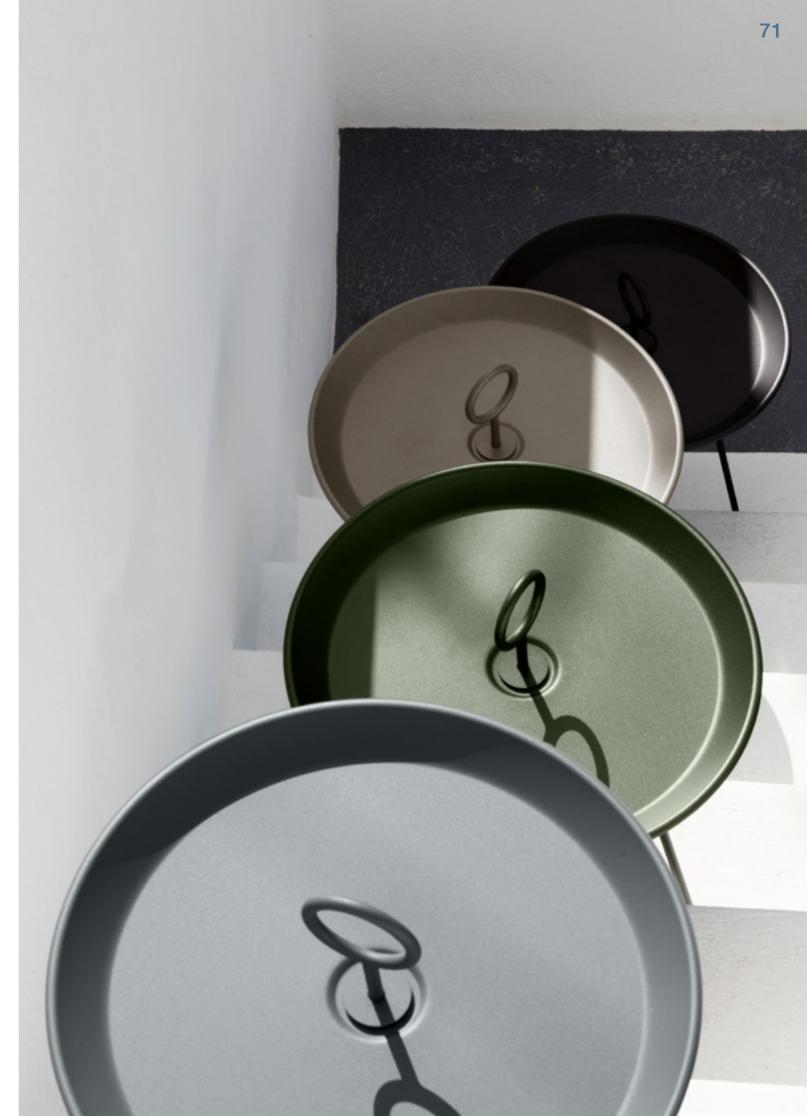

## SX BASIC POWDER COAT

SX ACCENT POWDER COAT

**BLACK** 

BASIC

**MUTED WHITE** 

**OLIVE GREEN** 

**ICE BLUE** 

ACCENT

**CAYENNE** 

ACCENT

BEIGE

A DANISH DESIGN HOUE IS HOUSE ESTABLISHED IN 2007 AND FOUNDED ON DANISH FURNITURE WE AIM TRADITION. BRING THE EXPERIENCE DESIGN AND AFFORDABLE HIGH-QUALITY FURNITURE TO OUR CUSTOMERS WITH A COMMITMENT TO RESPONSIBLE PRODUCTION. OUR COLLECTIONS