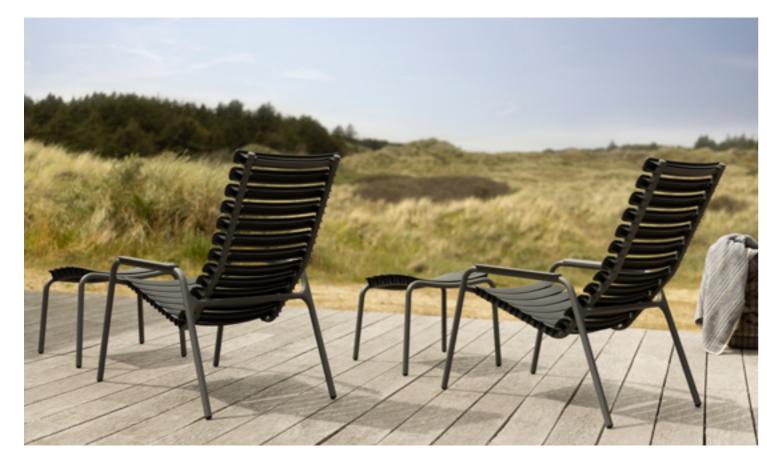

THE ABILITY TO CHOOSE HOW YOU WANT THE CHAIR TO LOOK. SELECT COLORS THAT MATCH THE INTENDED ENVIRONMENT. NEUTRAL TONES LIKE BLACK, GREY OR SAND ARE VERSATILE, WHILE BOLDERS COLORS CAN ADD PERSONALITY TO A SPACE.
ALSO CHOOSE DURABLE MATERIALS THAT WILL WITHSTAND LONG-TERM USE.

WHEN SELECTING OUTDOOR FURNITURE, ONE OF THE ATMOSPHERE OF YOUR SPACE, EVOKING CERTAIN

WHETHER YOU'RE CREATING A LIVELY, COLORFUL RETREAT OR A CALM, SERENE SANCTUARY, THE RIGHT COLOR CHOICES WILL HELP BRING YOUR OUTDOOR