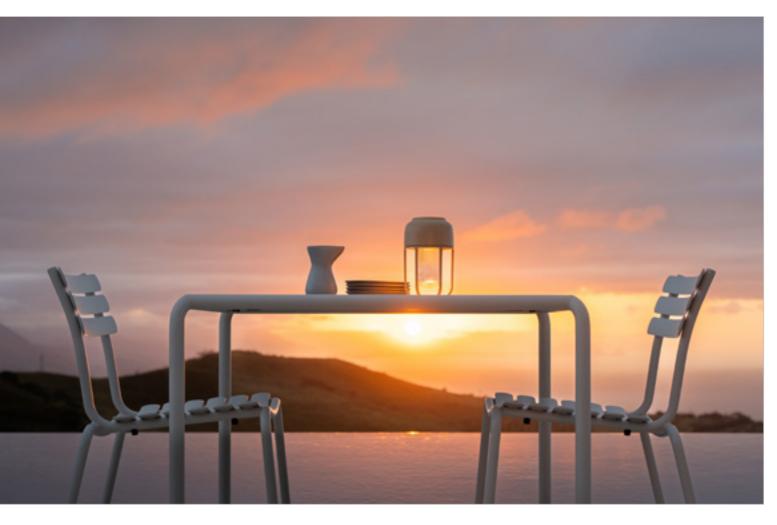

## COLORFUL IS SUNSHINE

LIGHTING

AS THE SUN DIPS BELOW THE HORIZON AND THE NIGHT AIR STARTS TO COOL, THE RIGHT LIGHTING CAN TRANSFORM YOUR INDOOR OR OUTDOOR SPACE INTO A DREAMY RETREAT. LIGHTING ISN'T JUST ABOUT ILLUMINATION—IT'S ABOUT CREATING A MOOD AND SETTING THE SCENE.

WHETHER YOU'RE WINDING DOWN WITH A BOOK, ENJOYING AN EVENING MEAL, OR SIMPLY SOAKING IN THE STARS, THE RIGHT LIGHTING HELPS EXTEND YOUR TIME AND ELEVATES EVERY MOMENT

#### LIGHT N°1

IN & OUTDOOR LIGHTING

ONE OF THE BEST THINGS ABOUT LIGHTING IS ITS VERSATILITY. THEY CAN EASILY BE MOVED OR REPOSITIONED DEPENDING ON THE OCCASION OR THE MOOD YOU WANT TO SET.
WANT TO CREATE A RELAXED, INTIMATE SETTING FOR A COZY DINNER PARTY? POSITION A COUPLE OF SOFT, GLOWING LAMPS AROUND YOUR SEATING AREA.