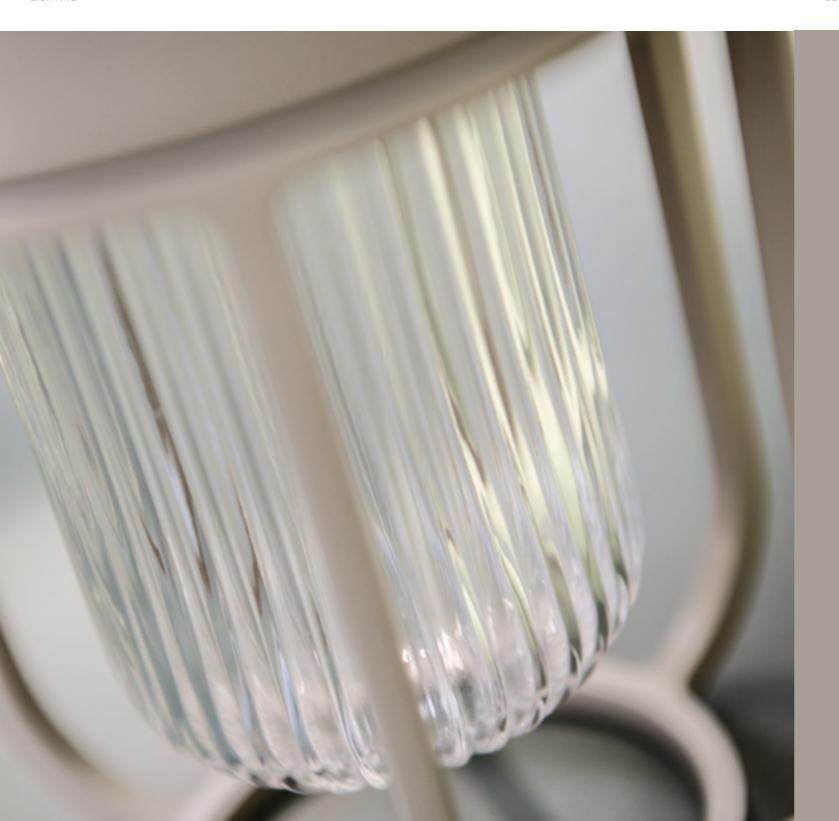

CRAFTED FROM HIGH-QUALITY STEEL AND TEMPERED GLASS, THESE RECHARGEABLE LAMPS ARE AS TOUGH AS THEY ARE BEAUTIFUL. THE STEEL PROVIDES STRENGTH AND RESILIENCE, ENSURING YOUR LAMPS STAND UP TO THE ELEMENTS—RAIN OR SHINE—WHILE THE GLASS OFFERS A CLEAN, ELEGANT FINISH THAT ELEVATES THE OVERALL AESTHETIC. WHETHER IT'S THE SLEEK, MODERN LINES OF A MINIMALIST DESIGN OR THE BOLD, INDUSTRIAL FEEL OF STEEL PAIRED WITH FROSTED GLASS, THESE LAMPS ADD A TOUCH OF CONTEMPORARY FLAIR TO YOUR INDOOR OR OUTDOOR SPACE. THEY'RE MADE TO WITHSTAND WEAR AND TEAR, PROVIDING YOU WITH RELIABLE LIGHTING FOR YEARS TO COME.

THE CONVENIENCE OF RECHARGEABLE LAMPS MEANS YOU CAN MOVE THEM FREELY AROUND INDOOR OR OUTDOOR CREATING DIFFERENT LIGHTING SETUPS TO **PORTABLE SOLAR-POWERED LAMP** 

N& OOTDOOR LIGHTING LIGHTING TICHTING T