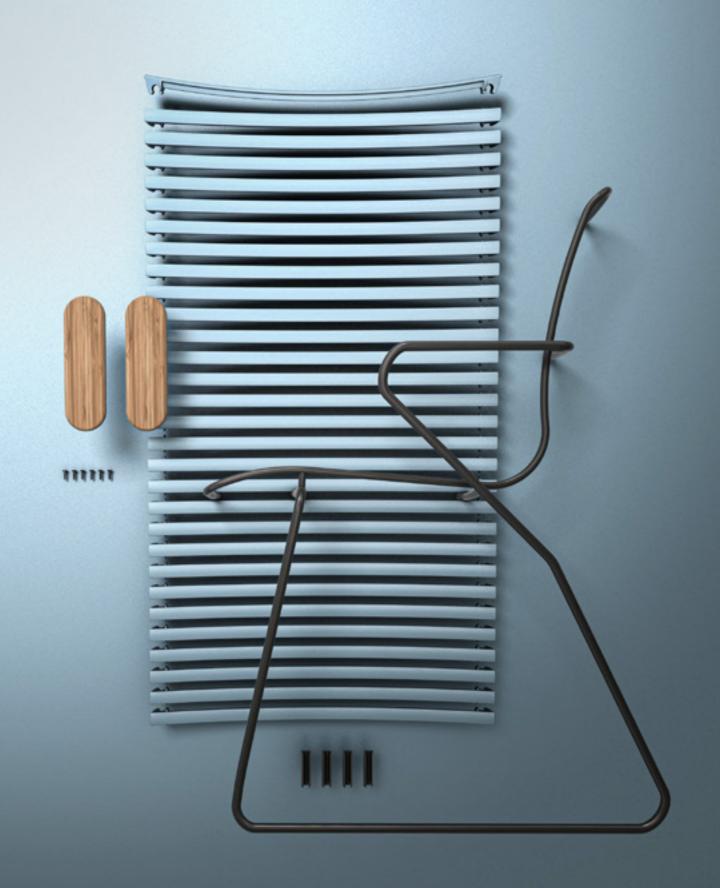

### RECLIPS

ONE OF THE BEST WAYS TO ENHANCE YOUR OUTDOOR LIVING EXPERIENCE IS BY INVESTING IN THE RIGHT FURNITURE.

**ENJOY THE GREAT** 

**OUTDOORS** 

RECLIPS

OUTDOOR DINING & LOUNGE

BAMBOO AND THERMO-ASH USED IN FURNITURE OFFERS A PERFECT BALANCE-BEAUTIFUL AND FUNCTIONAL. WHETHER USED FOR STATEMENT PIECES OR SUBTLE ACCENTS, BOTH WOOD SPECIES ADD WARMTH AND CHARACTER TO ANY ROOM, MAKING IT A TIMELESS CHOICE FOR THOSE LOOKING TO DESIGN WITH PURPOSE