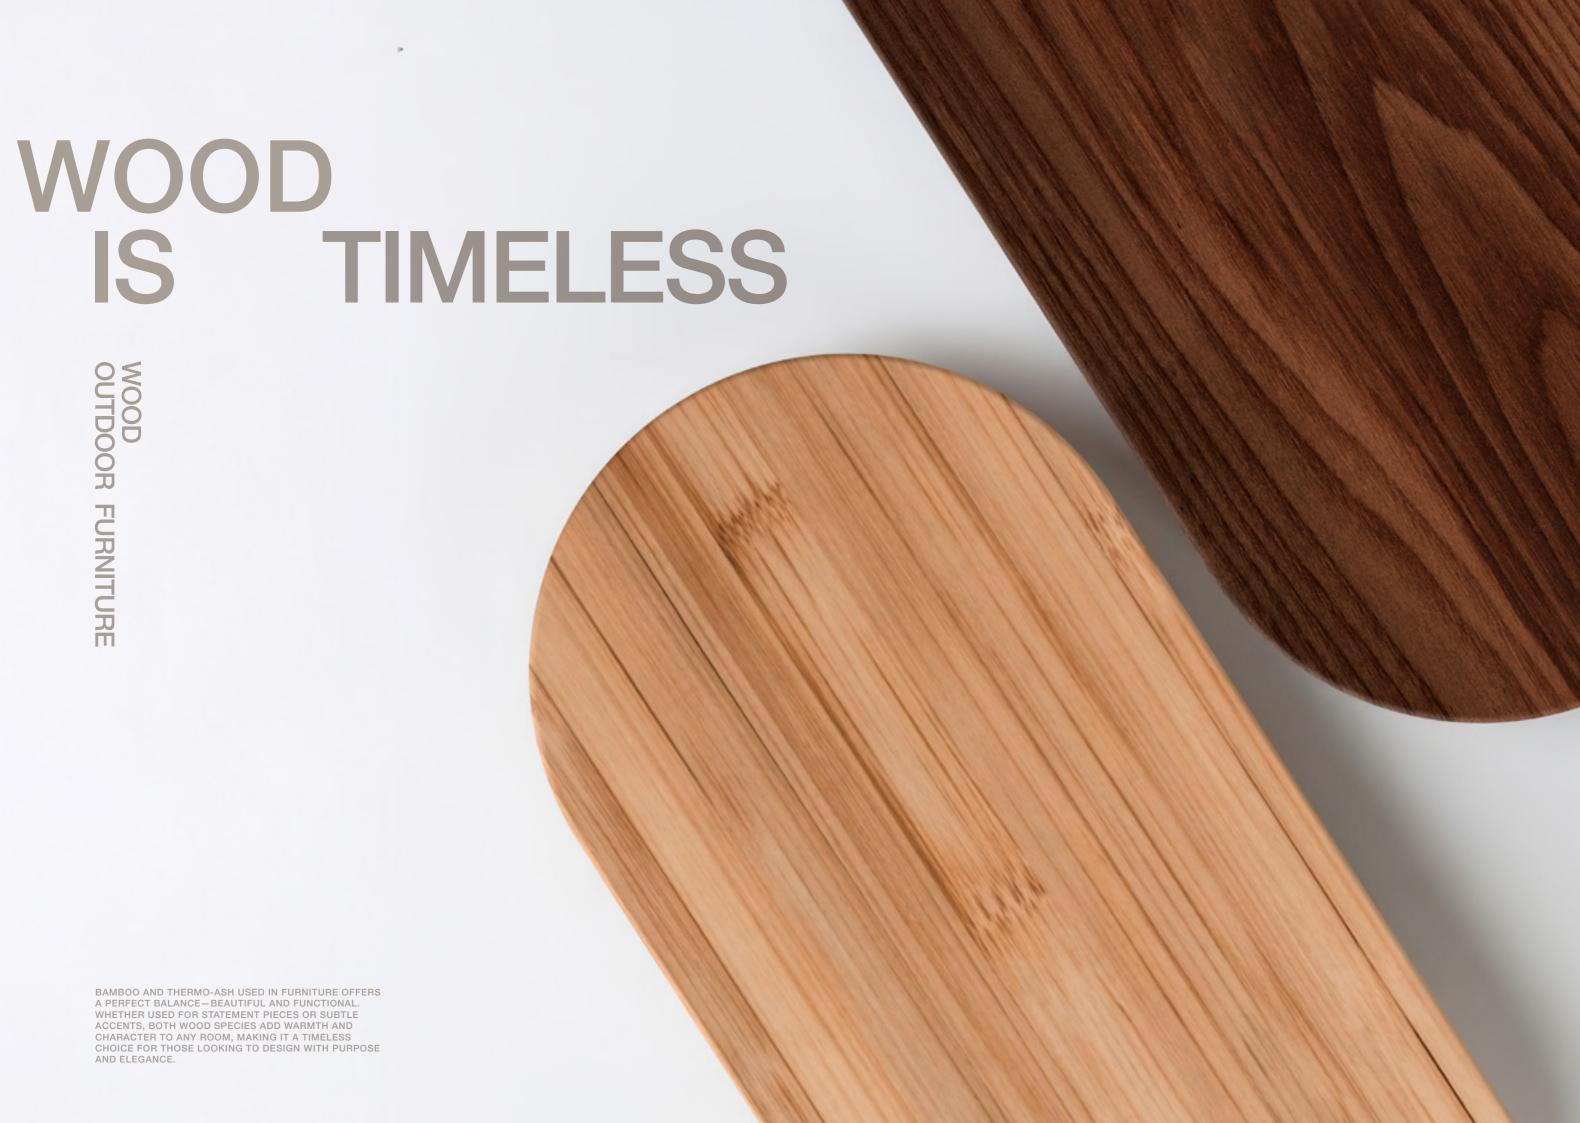

ONE OF THE BEST WAYS TO ENHANCE YOUR OUTDOOR LIVING EXPERIENCE IS BY INVESTING IN THE RIGHT FURNITURE.

**ENJOY THE GREAT** 

**OUTDOORS** 

RECLIPS

OUTDOOR DINING & LOUNGE

BAMBOO AND THERMO-ASH USED IN FURNITURE OFFERS A PERFECT BALANCE-BEAUTIFUL AND FUNCTIONAL. WHETHER USED FOR STATEMENT PIECES OR SUBTLE ACCENTS, BOTH WOOD SPECIES ADD WARMTH AND CHARACTER TO ANY ROOM, MAKING IT A TIMELESS CHOICE FOR THOSE LOOKING TO DESIGN WITH PURPOSE