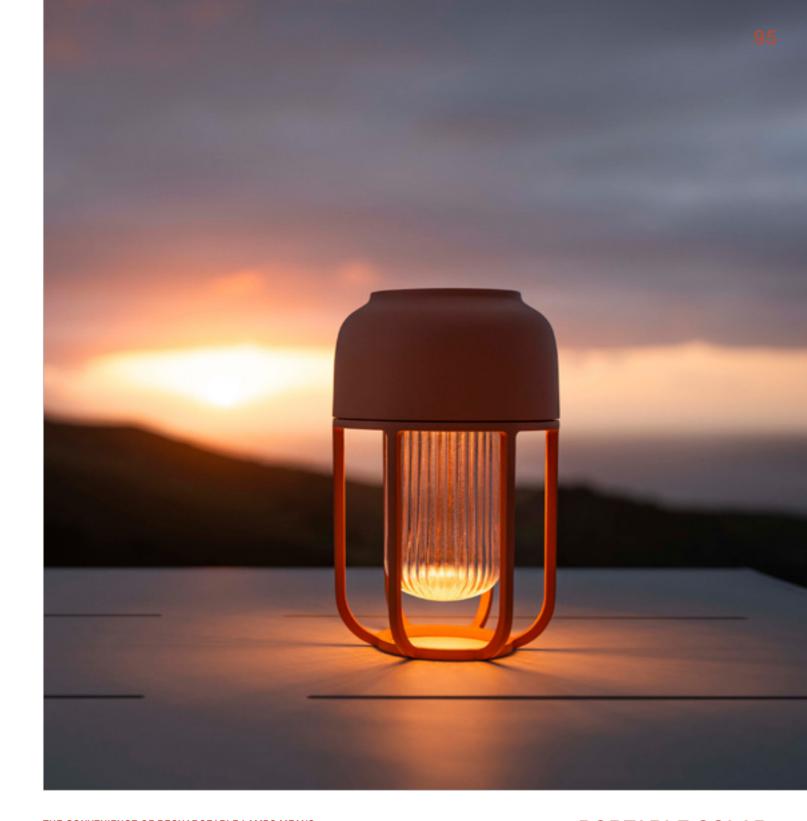

#### LIGHT N°1

IN & OUTDOOR LIGHTING

ONE OF THE BEST THINGS ABOUT LIGHTING IS ITS VERSATILITY. THEY CAN EASILY BE MOVED OR REPOSITIONED DEPENDING ON THE OCCASION OR THE MOOD YOU WANT TO SET.
WANT TO CREATE A RELAXED, INTIMATE SETTING FOR A COZY DINNER PARTY? POSITION A COUPLE OF SOFT, GLOWING LAMPS AROUND YOUR SEATING AREA.

CRAFTED FROM HIGH-QUALITY STEEL AND TEMPERED GLASS, THESE RECHARGEABLE LAMPS ARE AS TOUGH AS THEY ARE BEAUTIFUL. THE STEEL PROVIDES STRENGTH AND RESILIENCE, ENSURING YOUR LAMPS STAND UP TO THE ELEMENTS—RAIN OR SHINE—WHILE THE GLASS OFFERS A CLEAN, ELEGANT FINISH THAT ELEVATES THE OVERALL AESTHETIC. WHETHER IT'S THE SLEEK, MODERN LINES OF A MINIMALIST DESIGN OR THE BOLD, INDUSTRIAL FEEL OF STEEL PAIRED WITH FROSTED GLASS, THESE LAMPS ADD A TOUCH OF CONTEMPORARY FLAIR TO YOUR INDOOR OR OUTDOOR SPACE. THEY'RE MADE TO WITHSTAND WEAR AND TEAR, PROVIDING YOU WITH RELIABLE LIGHTING FOR YEARS TO COME.

THE CONVENIENCE OF RECHARGEABLE LAMPS MEANS YOU CAN MOVE THEM FREELY AROUND INDOOR OR OUTDOOR CREATING DIFFERENT LIGHTING SETUPS TO **PORTABLE SOLAR-POWERED LAMP** 

N& OOTDOOR LIGHTING LIGHTING TICHTING T