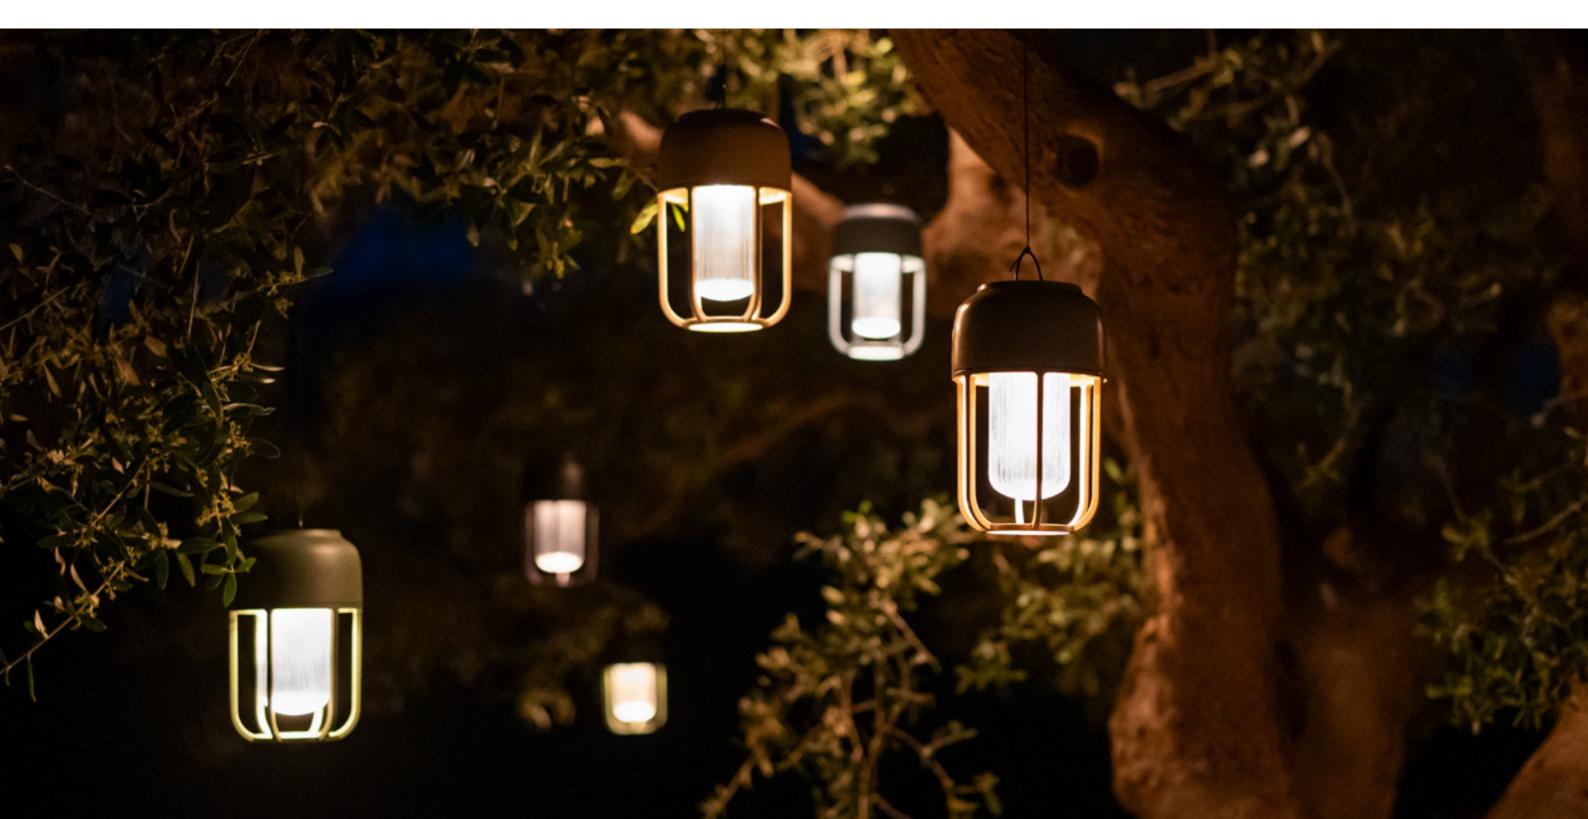

## COLORFUL IS SUNSHINE

LIGHTING

AS THE SUN DIPS BELOW THE HORIZON AND THE NIGHT AIR STARTS TO COOL, THE RIGHT LIGHTING CAN TRANSFORM YOUR INDOOR OR OUTDOOR SPACE INTO A DREAMY RETREAT. LIGHTING ISN'T JUST ABOUT ILLUMINATION—IT'S ABOUT CREATING A MOOD AND SETTING THE SCENE.

WHETHER YOU'RE WINDING DOWN WITH A BOOK, ENJOYING AN EVENING MEAL, OR SIMPLY SOAKING IN THE STARS, THE RIGHT LIGHTING HELPS EXTEND YOUR TIME AND ELEVATES EVERY MOMENT

#### LIGHT N°1

IN & OUTDOOR LIGHTING

ONE OF THE BEST THINGS ABOUT LIGHTING IS ITS VERSATILITY. THEY CAN EASILY BE MOVED OR REPOSITIONED DEPENDING ON THE OCCASION OR THE MOOD YOU WANT TO SET.
WANT TO CREATE A RELAXED, INTIMATE SETTING FOR A COZY DINNER PARTY? POSITION A COUPLE OF SOFT, GLOWING LAMPS AROUND YOUR SEATING AREA.