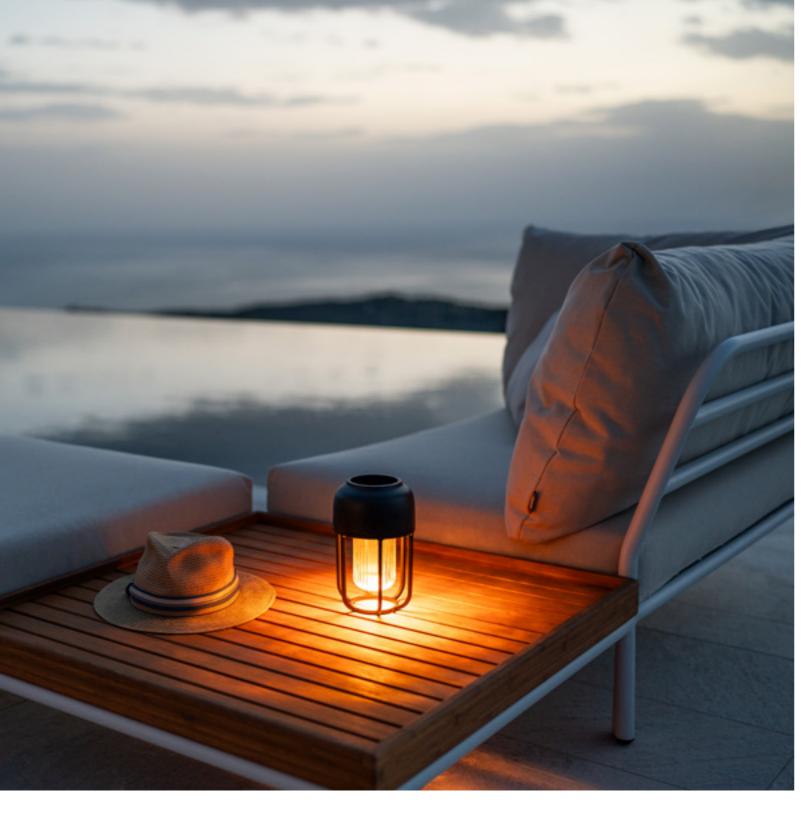

## COLORFUL IS SUNSHINE

LIGHTING

AS THE SUN DIPS BELOW THE HORIZON AND THE NIGHT AIR STARTS TO COOL, THE RIGHT LIGHTING CAN TRANSFORM YOUR INDOOR OR OUTDOOR SPACE INTO A DREAMY RETREAT. LIGHTING ISN'T JUST ABOUT ILLUMINATION—IT'S ABOUT CREATING A MOOD AND SETTING THE SCENE.

WHETHER YOU'RE WINDING DOWN WITH A BOOK, ENJOYING AN EVENING MEAL, OR SIMPLY SOAKING IN THE STARS, THE RIGHT LIGHTING HELPS EXTEND YOUR TIME AND ELEVATES EVERY MOMENT

#### LIGHT N°1

IN & OUTDOOR LIGHTING

ONE OF THE BEST THINGS ABOUT LIGHTING IS ITS VERSATILITY. THEY CAN EASILY BE MOVED OR REPOSITIONED DEPENDING ON THE OCCASION OR THE MOOD YOU WANT TO SET.
WANT TO CREATE A RELAXED, INTIMATE SETTING FOR A COZY DINNER PARTY? POSITION A COUPLE OF SOFT, GLOWING LAMPS AROUND YOUR SEATING AREA.

CRAFTED FROM HIGH-QUALITY STEEL AND TEMPERED GLASS, THESE RECHARGEABLE LAMPS ARE AS TOUGH AS THEY ARE BEAUTIFUL. THE STEEL PROVIDES STRENGTH AND RESILIENCE, ENSURING YOUR LAMPS STAND UP TO THE ELEMENTS—RAIN OR SHINE—WHILE THE GLASS OFFERS A CLEAN, ELEGANT FINISH THAT ELEVATES THE OVERALL AESTHETIC. WHETHER IT'S THE SLEEK, MODERN LINES OF A MINIMALIST DESIGN OR THE BOLD, INDUSTRIAL FEEL OF STEEL PAIRED WITH FROSTED GLASS, THESE LAMPS ADD A TOUCH OF CONTEMPORARY FLAIR TO YOUR INDOOR OR OUTDOOR SPACE. THEY'RE MADE TO WITHSTAND WEAR AND TEAR, PROVIDING YOU WITH RELIABLE LIGHTING FOR YEARS TO COME.