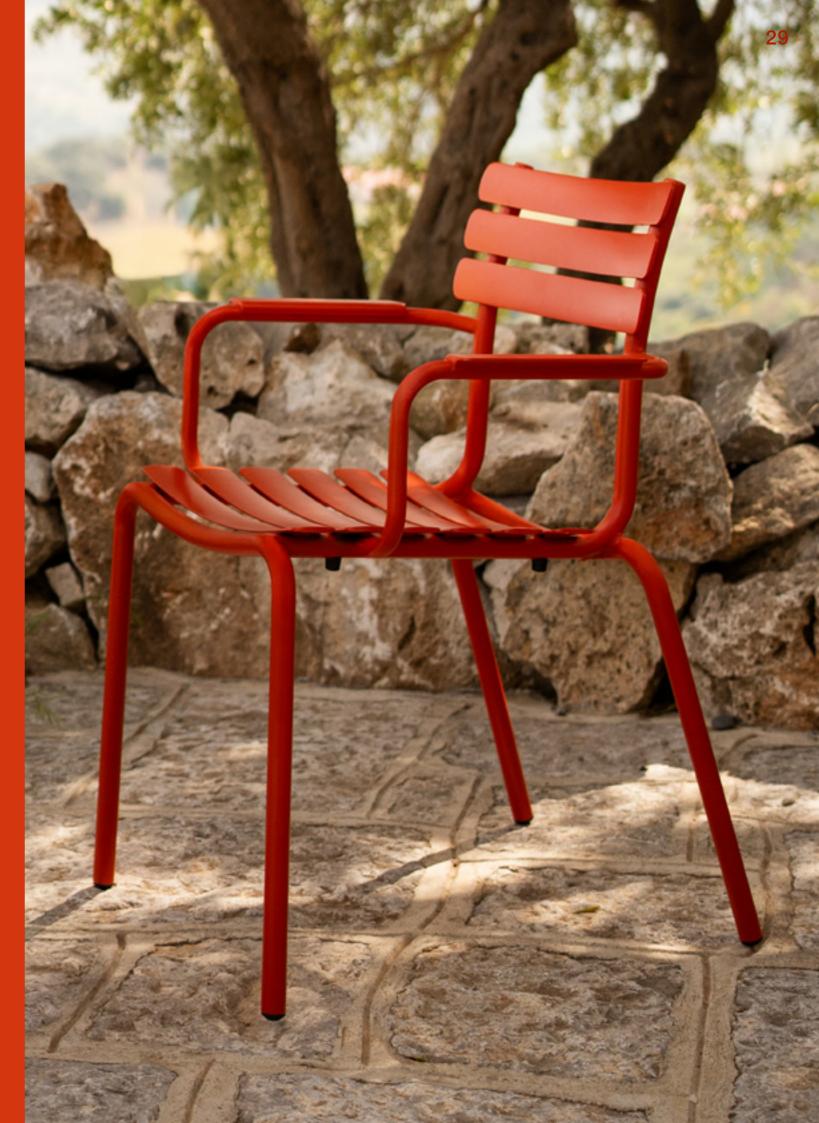

THE ABILITY TO CHOOSE HOW YOU WANT THE CHAIR TO LOOK. SELECT COLORS THAT MATCH THE INTENDED ENVIRONMENT. NEUTRAL TONES LIKE BLACK, GREY OR SAND ARE VERSATILE, WHILE BOLDERS COLORS CAN ADD PERSONALITY TO A SPACE.
ALSO CHOOSE DURABLE MATERIALS THAT WILL WITHSTAND LONG-TERM USE.

A MODULAR CHAIR THAT CAN BE EASILY DISASSEMLED OR UPDATED WITH NEW COLORS CAN BE MORE SUSTAINABLE IN THE LONG RUN.

DESIGNED BY HENRIK PEDERSEN

DESIGNED BY HENRIK PEDERSEN

DINING & LOUNGE CLICK

DESIGNED BY HENRIK PEDERSEN