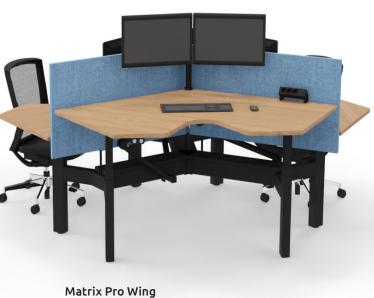

## Matrix Pro

The Matrix Pro is a unique sit-stand desk. The base with a telescopic beam makes the desk suitable for tops from 120 to 200 cm wide. With an adjustment range of 65 to 130 cm Matrix Pro meets all necessary standards.

The extremely quiet height adjustment with two motors also ensures an extremely pleasant way of working in the most quiet rooms. This makes Matrix Pro the ideal sit-stand workplace: for the office, at home, in the study room or in the workshop.