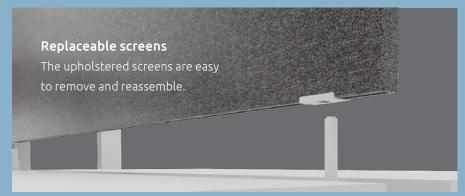

'It's about the way you work'

Matrix Pro Single

Combine with an acoustic partition for more focus on the work and a more beautiful end result.

anel Mou

Personalize your **Matrix Pro** by combining colors and materials or give your desk a unique look with the optional cheek.