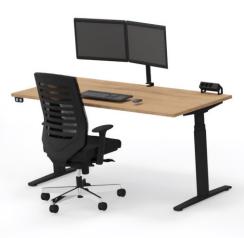

## Matrix Pro

The Matrix Pro is a unique sit-stand desk. The base with a telescopic beam makes the desk suitable for tops from 120 to 200 cm wide. With an adjustment range of 65 to 130 cm Matrix Pro meets all necessary standards.

The extremely quiet height adjustment with two motors also ensures an extremely pleasant way of working in the most quiet rooms. This makes Matrix Pro the ideal sit-stand workplace: for the office, at home, in the study room or in the workshop.