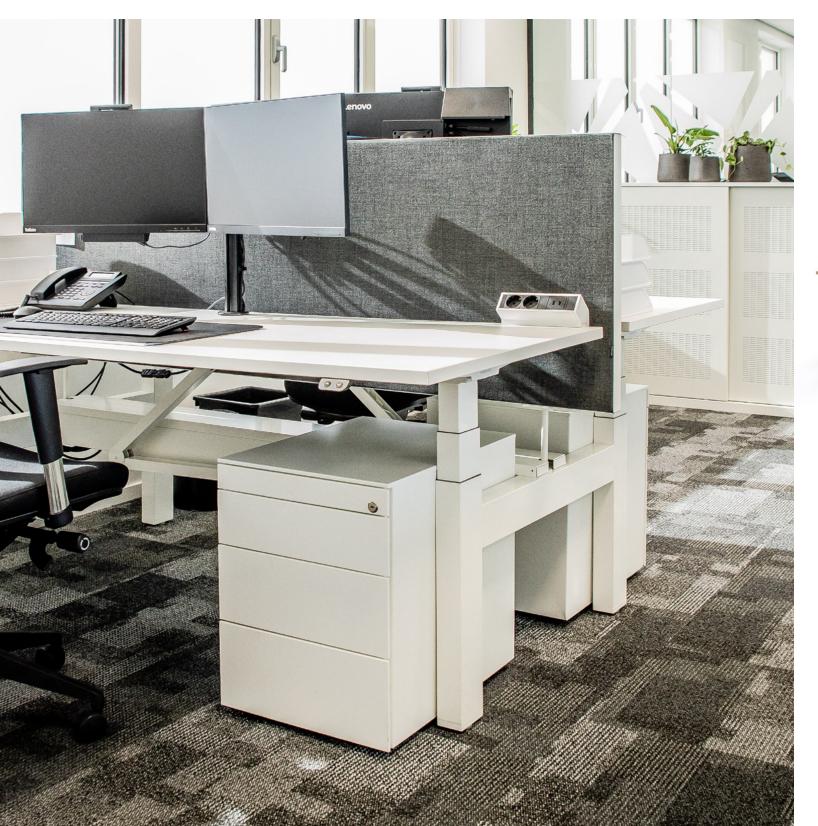

'It's about the way you work'

Matrix Pro Single

Combine with an acoustic partition for more focus on the work and a more beautiful end result.

anel Mou

Personalize your **Matrix Pro** by combining colors and materials or give your desk a unique look with the optional cheek.