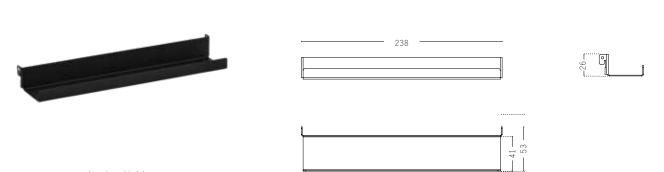

## APTO MODULES

Designed by Hans Thyge & Co. // Produced by PJ Production

Pencil Box 6000-0141-9000 Scandinavian Matte Black

Hook 6000-0144-9000 Scandinavian Matte Black

Mobile Charger 6000-0165-9000 Scandinavian Matte Black

Laptop Holder 6000-0168-9000 Scandinavian Matte Black