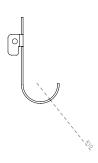

## APTO MODULES

Designed by Hans Thyge & Co. // Produced by PJ Production

Pencil Box 6000-0141-9000 Scandinavian Matte Black

Hook 6000-0144-9000 Scandinavian Matte Black

Mobile Charger 6000-0165-9000 Scandinavian Matte Black