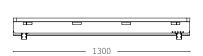

## ADAPT BOARD

Designed by Hans Thyge & Co. // Produced by PJ Production

Adapt board 1300 mm 6000-0180-9000 Scandinavian Matte Black

Adapt board 1500 mm 6000-0109-9000 Scandinavian Matte Black