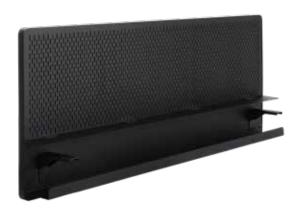

## ADAPT BOARD

Designed by Hans Thyge & Co. // Produced by PJ Production

Adapt board 1300 mm 6000-0180-9000 Scandinavian Matte Black

Adapt board 1500 mm 6000-0109-9000 Scandinavian Matte Black