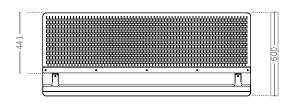

## ADAPT BOARD

Designed by Hans Thyge & Co. // Produced by PJ Production

Adapt board 1300 mm 6000-0180-9000 Scandinavian Matte Black

Adapt board 1500 mm 6000-0109-9000 Scandinavian Matte Black