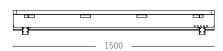

## ADAPT BOARD

Designed by Hans Thyge & Co. // Produced by PJ Production

Adapt board 1300 mm 6000-0180-9000 Scandinavian Matte Black

Adapt board 1500 mm 6000-0109-9000 Scandinavian Matte Black