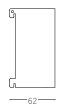

## ADAPT BOARD

Designed by Hans Thyge & Co. // Produced by PJ Production

Adapt board 1300 mm 6000-0180-9000 Scandinavian Matte Black

Adapt board 1500 mm 6000-0109-9000 Scandinavian Matte Black