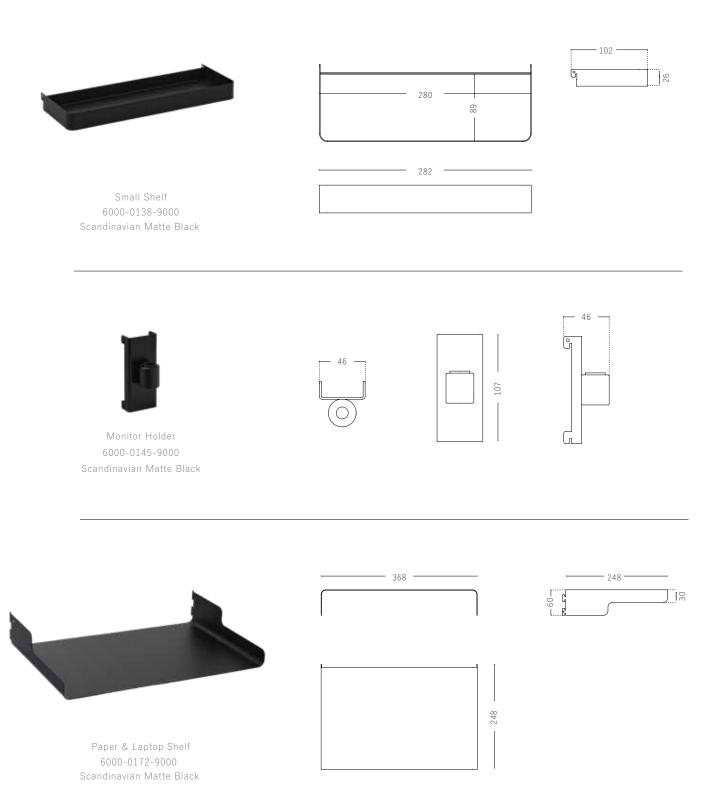

## APTO MODULES

Designed by Hans Thyge & Co. // Produced by PJ Production

Pencil Box 6000-0141-9000 Scandinavian Matte Black

Hook 6000-0144-9000 Scandinavian Matte Black

Mobile Charger 6000-0165-9000 Scandinavian Matte Black

Laptop Holder 6000-0168-9000 Scandinavian Matte Black