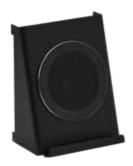

## APTO MODULES

Designed by Hans Thyge & Co. // Produced by PJ Production

Pencil Box 6000-0141-9000 Scandinavian Matte Black

Hook 6000-0144-9000 Scandinavian Matte Black

Mobile Charger 6000-0165-9000 Scandinavian Matte Black