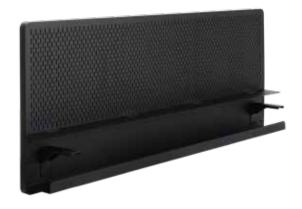

## ADAPT BOARD

Designed by Hans Thyge & Co. // Produced by PJ Production

Adapt board 1300 mm 6000-0180-9000 Scandinavian Matte Black

Adapt board 1500 mm 6000-0109-9000 Scandinavian Matte Black