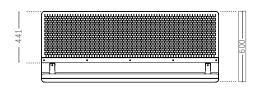

## ADAPT BOARD

Designed by Hans Thyge & Co. // Produced by PJ Production

Adapt board 1300 mm 6000-0180-9000 Scandinavian Matte Black

Adapt board 1500 mm 6000-0109-9000 Scandinavian Matte Black