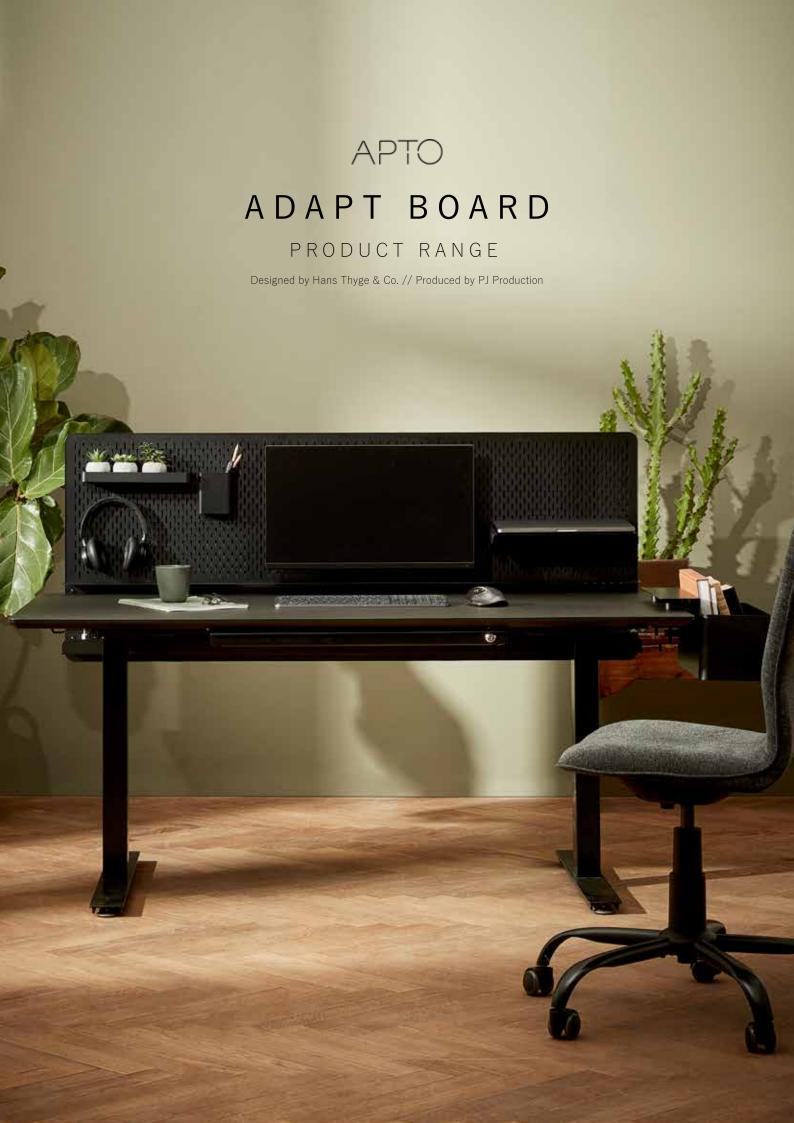

## ADABT BOARD

THE ENTIRE PRODUCT RANGE

Working at an office, you utilize countless of hours at your work station. Why not make it extra comfortable, with a 100 percent personal setup?

THE APTO ADAPT COLLECTION consist of a screen, with a acustic wall (class b), cable tray and different modules, that you can mix and match according to you personal needs. The idea behind the collection is to create a beautiful, functional and streamlined design that is unique to the individual person. Therefore, every detail has been addressed, from round edges around the Screen, to cable outlet and a smooth way to move around the modules.

## ADAPT BOARD

Designed by Hans Thyge & Co. // Produced by PJ Production

Adapt board 1300 mm 6000-0180-9000 Scandinavian Matte Black

Adapt board 1500 mm 6000-0109-9000 Scandinavian Matte Black