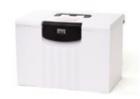

# Hotbox O Your lockable space

Think of this as your portable filing cabinet. The locking capabilities make it the perfect solution to provide extra security and reassurance for that confidential information.

# нотвох о

# Your lockable space

#### **Design insights**

- · Two handles for safe and easy movability: top handle for carrying and side handle for removing from your locker
- · Flexible hanging system allows you to hang A4 files
- · Unique lid design allows the lid to retract out of sight
- · Personal buddy to hold your on-desk work tools
- · Combination lock for extra security

#### Materials

Hotbox Origin is made from polypropylene and has an aluminium inner lining.

Use the Hotbox Origin Desk Clamp to hang it from a desk or the dining room or kitchen table. (Sold separately)