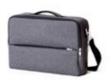

# Shuttle Your agile space

This casual yet professional looking backpack is versatile enough to hold your personal and work items in a cleverly designed layout, allowing you to be ready wherever the day takes you.

# **Shuttle** Your agile space

- Design insights

   Multiple compartments to optimise organisation
  - · Expandable design with quick side access to your daily essentials
  - · Easy access laptop compartment for quick and hassle free airport checks
  - · Expandable side pocket to carry a water bottle
  - · Magnetic front pocket with key clip
  - · Shuttle comes with a Hotbox Tech Pouch and Tech Folio to help you keep pens, cables and connectors organised and other items like power packs securely in place.