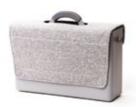

#### **Colours**

For sizing, see pg 46

Workspace on the go

٦ C

Hotbox 3 Pro
Your nomadic spa

This slim urban bag is lightweight and protective. It's designed with a padded interior and a weatherproof finish to keep your work gear organised and safe.

# **Hotbox 3 Pro** Your nomadic space

- Design insights

   Soft grip central handle and shoulder strap
  - · Large front opening folds down for clear and easy access
  - · Large padded rear compartment holds laptop, A4 notebook and paper
  - · Range of internal pockets and dividers for extra organisation
  - · Lightweight making it easy to carry and stow away

#### **Materials**

Hotbox 3 Pro is made with a recycled polyester interior and a bluesign® approved exterior polyester fabric that proves it's manufactured in a safe, sustainable environment.

#### Colours

For sizing, see pg 46