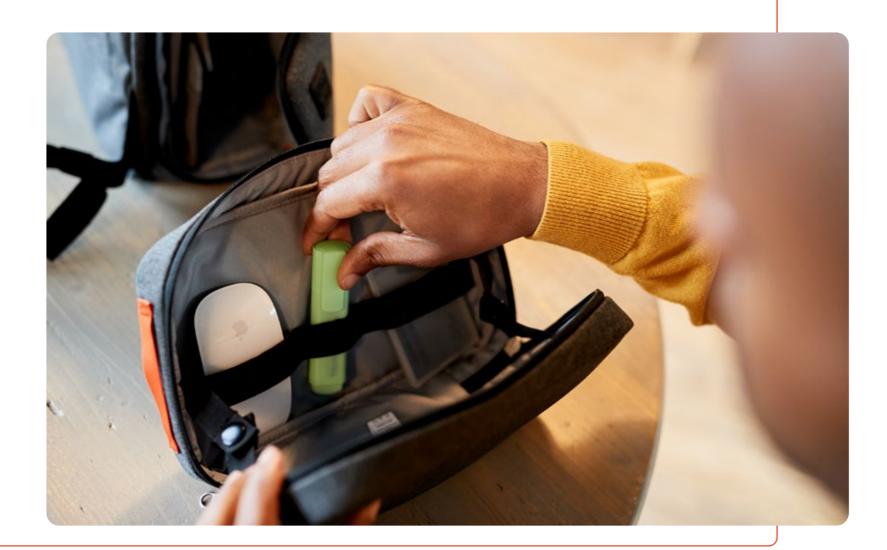

# **Tech Pouch**

# For your cables and chargers

No one likes getting in a tangle when trying to set up their workspace and plug everything in. Hotbox's Tech Pouch takes the pain out of wrangling your cables and chargers, keeping everything tidy and together, and saving you time setting and packing up.

#### **Design insights**

Spacious and stylish, the Tech Pouch is tailormade to stop you getting in a twist as you power up.