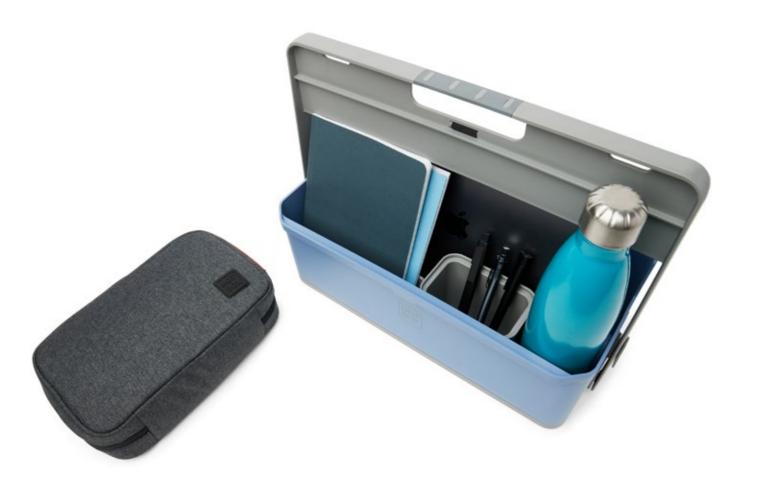

# Hotbox 1 Your toolbox space

The spacious Hotbox 1 is the perfect portable storage companion. It makes organisation easy wherever you are, allowing you to be ready for business quickly and efficiently.

#### **Design insights**

- Large rear compartment for notebooks, tablets, or personal items
- 3 separate front compartments for your coffee cup, pens, sticky notes and snacks
- · Soft grip handle for your comfort and strong grip