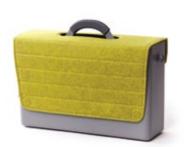

# Hotbox 4 Your adaptable space

The Hotbox 4 is our most adaptable desk storage yet. It raises the bar on lightweight organisation and it's highly considered ergonomic design makes working anywhere easy.

# Your adaptable space

#### **Design insights**

- Handle converts into a laptop riser with 2 height options
- · Large rear compartment for laptop and keyboard
- Constant organisation and flexibility with lx pen pot
- · Soft grip handle for your comfort and strong grip
- · Internal organisation with divider fins