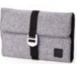

# **Hotbox 3 Pro** Your nomadic space

- Design insights

   Soft grip central handle and shoulder strap
  - · Large front opening folds down for clear and easy access
  - · Large padded rear compartment holds laptop, A4 notebook and paper
  - · Range of internal pockets and dividers for extra organisation
  - · Lightweight making it easy to carry and stow away

#### **Materials**

Hotbox 3 Pro is made with a recycled polyester interior and a bluesign® approved exterior polyester fabric that proves it's manufactured in a safe, sustainable environment.

#### Colours

For sizing, see pg 46