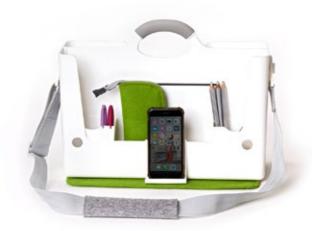

# Hotbox 4 Your adaptable space

The Hotbox 4 is our most adaptable desk storage yet. It raises the bar on lightweight organisation and it's highly considered ergonomic design makes working anywhere easy.

#### **Design insights**

- Handle converts into a laptop riser with 2 height options
- · Large rear compartment for laptop and keyboard
- Constant organisation and flexibility with lx pen pot
- · Soft grip handle for your comfort and strong grip
- · Internal organisation with divider fins