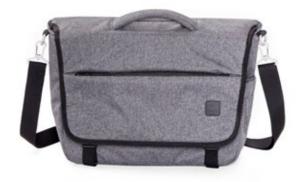

# **Hotbox 3 Pro** Your nomadic space

- Design insights

   Soft grip central handle and shoulder strap
  - · Large front opening folds down for clear and easy access
  - · Large padded rear compartment holds laptop, A4 notebook and paper
  - · Range of internal pockets and dividers for extra organisation
  - · Lightweight making it easy to carry and stow away

#### **Materials**

Hotbox 3 Pro is made with a recycled polyester interior and a bluesign® approved exterior polyester fabric that proves it's manufactured in a safe, sustainable environment.