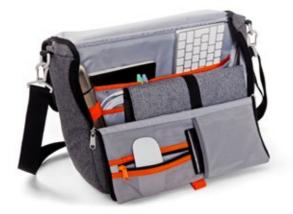

# **Hotbox 3 Pro** Your nomadic space

- Design insights

   Soft grip central handle and shoulder strap
  - · Large front opening folds down for clear and easy access
  - · Large padded rear compartment holds laptop, A4 notebook and paper
  - · Range of internal pockets and dividers for extra organisation
  - · Lightweight making it easy to carry and stow away

#### **Materials**

Hotbox 3 Pro is made with a recycled polyester interior and a bluesign® approved exterior polyester fabric that proves it's manufactured in a safe, sustainable environment.