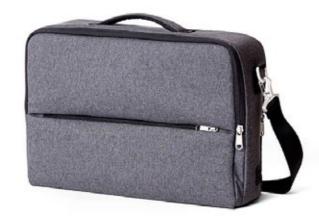

#### **Colours**

For sizing, see pg 46

Workspace on the go

٦ C

Hotbox 3 Pro
Your nomadic spa

This slim urban bag is lightweight and protective. It's designed with a padded interior and a weatherproof finish to keep your work gear organised and safe.

# **Hotbox 3 Pro** Your nomadic space

- Design insights

   Soft grip central handle and shoulder strap
  - · Large front opening folds down for clear and easy access
  - · Large padded rear compartment holds laptop, A4 notebook and paper
  - · Range of internal pockets and dividers for extra organisation
  - · Lightweight making it easy to carry and stow away

#### **Materials**

Hotbox 3 Pro is made with a recycled polyester interior and a bluesign® approved exterior polyester fabric that proves it's manufactured in a safe, sustainable environment.

#### Colours

For sizing, see pg 46