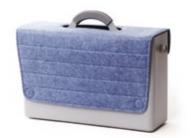

# Hotbox 4 Your adaptable space

The Hotbox 4 is our most adaptable desk storage yet. It raises the bar on lightweight organisation and it's highly considered ergonomic design makes working anywhere easy.

# Your adaptable space

#### **Design insights**

- Handle converts into a laptop riser with 2 height options
- · Large rear compartment for laptop and keyboard
- Constant organisation and flexibility with lx pen pot
- · Soft grip handle for your comfort and strong grip
- · Internal organisation with divider fins