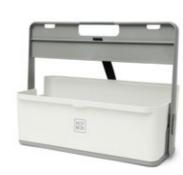

# Hotbox 4 Your adaptable space

The Hotbox 4 is our most adaptable desk storage yet. It raises the bar on lightweight organisation and it's highly considered ergonomic design makes working anywhere easy.

#### **Design insights**

- Handle converts into a laptop riser with 2 height options
- · Large rear compartment for laptop and keyboard
- Constant organisation and flexibility with lx pen pot
- · Soft grip handle for your comfort and strong grip
- · Internal organisation with divider fins

#### Materials

Hotbox 4 is available in 4 colours and is made from recycled PS/PP from the Lyondellbassel Circulen recover program.

# Your adaptable space

The Hotbox 4 is designed with flexibility in mind. The interchangeable dividers and utility pot, allow for multiple set ups, and the four pastel colour-ways allow you to personalise your workspace.