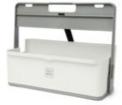

# Hotbox 1 Your toolbox space

The spacious Hotbox 1 is the perfect portable storage companion. It makes organisation easy wherever you are, allowing you to be ready for business quickly and efficiently.

# **HOTBOX 1**

# Your toolbox space

#### **Design insights**

- Large rear compartment for notebooks, tablets, or personal items
- 3 separate front compartments for your coffee cup, pens, sticky notes and snacks
- · Soft grip handle for your comfort and strong grip

#### Materials

Hotbox 1 is made from polypropylene. The ecofriendly grey Hotbox 1 is made from recycled polypropylene. All are recyclable at the end of use.

#### **Packaging**

The packaging for Hotbox 1 is smart and ecofriendly, transforming into a locker organiser to park your Hotbox 1 neatly and securely in your locker. Stow your personal things away when you need to and simply pick up where you left off when it's time to start working again.

#### Colours

The eco-friendly grey Hotbox 1 is made from recycled polypropylene

Everyone has a favourite colour so we were keen to offer a range that has a colour to suit all.

Rachel Forster, Designer

Workspace in the office