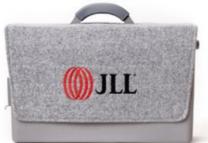

# **Hotbox 2 Personalisation**

It's your workspace and Hotbox 2 allows you to tailor that space to suit you. Choose from a full range of covers, accessories and even our custom embroidered logo covers.

**Embroidered logo covers** 

**Shoulder strap** 

**The Sonos cover** offers a wide range of colours and the fibre felted finish gives the warm feel of wool.

Rachel Forster, Designer

**Keyboard Holder** 