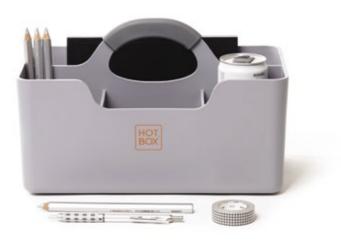

# Hotbox 1 Your toolbox space

The spacious Hotbox 1 is the perfect portable storage companion. It makes organisation easy wherever you are, allowing you to be ready for business quickly and efficiently.

#### **Design insights**

- Large rear compartment for notebooks, tablets, or personal items
- 3 separate front compartments for your coffee cup, pens, sticky notes and snacks
- · Soft grip handle for your comfort and strong grip

#### Materials

Hotbox 1 is made from polypropylene. The ecofriendly grey Hotbox 1 is made from recycled polypropylene. All are recyclable at the end of use.

#### **Packaging**

The packaging for Hotbox 1 is smart and ecofriendly, transforming into a locker organiser to park your Hotbox 1 neatly and securely in your locker. Stow your personal things away when you need to and simply pick up where you left off when it's time to start working again.

#### Colours

The eco-friendly grey Hotbox 1 is made from recycled polypropylene

Everyone has a favourite colour so we were keen to offer a range that has a colour to suit all.

Rachel Forster, Designer

Workspace in the office