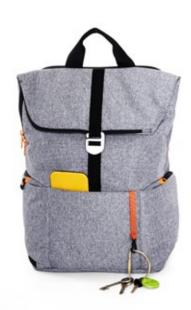

# Shuttle Your agile space

This casual yet professional looking backpack is versatile enough to hold your personal and work items in a cleverly designed layout, allowing you to be ready wherever the day takes you.

# **Shuttle** Your agile space

- Design insights

   Multiple compartments to optimise organisation
  - · Expandable design with quick side access to your daily essentials
  - · Easy access laptop compartment for quick and hassle free airport checks
  - · Expandable side pocket to carry a water bottle
  - · Magnetic front pocket with key clip
  - · Shuttle comes with a Hotbox Tech Pouch and Tech Folio to help you keep pens, cables and connectors organised and other items like power packs securely in place.

#### Materials

The Shuttle comes in an attractive, casual design with a recycled polyester interior and a bluesign® approved exterior polyester fabric that proves it's manufactured in a safe, sustainable environment.

#### **Colours**

For sizing, see pg 46

Workspace on the go

٦ C

Hotbox 3 Pro
Your nomadic spa

This slim urban bag is lightweight and protective. It's designed with a padded interior and a weatherproof finish to keep your work gear organised and safe.