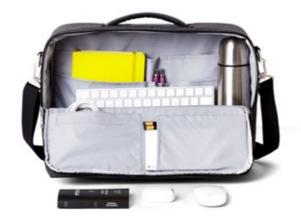

# **Hotbox 3 Pro** Your nomadic space

- Design insights

   Soft grip central handle and shoulder strap
  - · Large front opening folds down for clear and easy access
  - · Large padded rear compartment holds laptop, A4 notebook and paper
  - · Range of internal pockets and dividers for extra organisation
  - · Lightweight making it easy to carry and stow away

#### **Materials**

Hotbox 3 Pro is made with a recycled polyester interior and a bluesign® approved exterior polyester fabric that proves it's manufactured in a safe, sustainable environment.