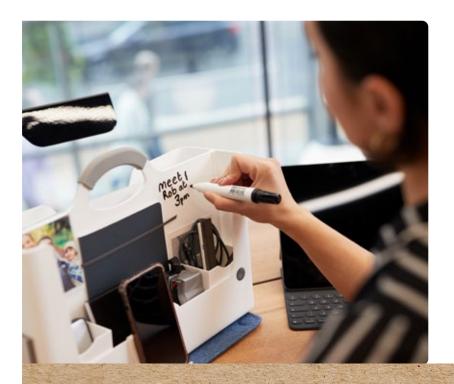

# Hotbox 2 Your personalised space

The Hotbox 2 is fully geared up for office life. It fits neatly into lockers, is designed for stress-free organisation and comes with a host of personalisation options.

#### **Design insights**

- Centre divider can be used to make notes using a dry wipe pen or stick sticky notes on
- Large rear compartment for laptop, files, and notebooks
- · Soft grip handle for your comfort and strong grip
- · Keep your device in sight with the clip-on stand
- · Constant organisation with 2x pen pots