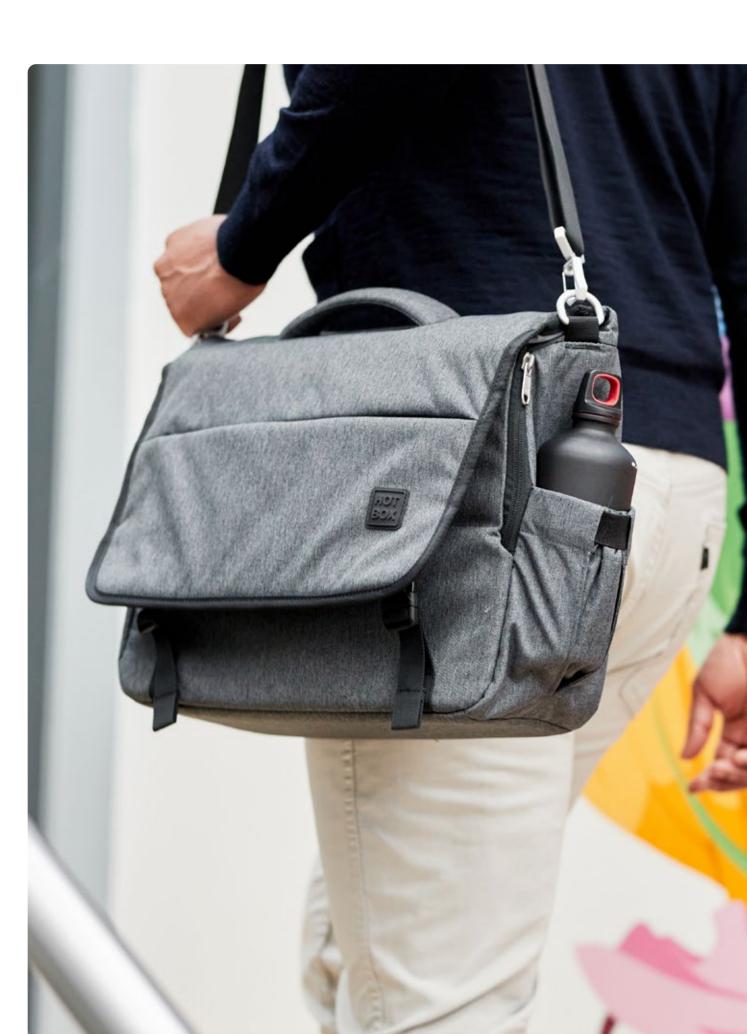

# **Hotbox 3 Pro** Your nomadic space

- Design insights

   Soft grip central handle and shoulder strap
  - · Large front opening folds down for clear and easy access
  - · Large padded rear compartment holds laptop, A4 notebook and paper
  - · Range of internal pockets and dividers for extra organisation
  - · Lightweight making it easy to carry and stow away

#### **Materials**

Hotbox 3 Pro is made with a recycled polyester interior and a bluesign® approved exterior polyester fabric that proves it's manufactured in a safe, sustainable environment.