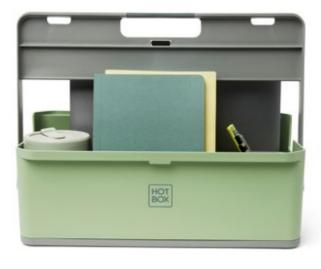

# Hotbox 4 Your adaptable space

The Hotbox 4 is our most adaptable desk storage yet. It raises the bar on lightweight organisation and it's highly considered ergonomic design makes working anywhere easy.

#### **Design insights**

- Handle converts into a laptop riser with 2 height options
- · Large rear compartment for laptop and keyboard
- Constant organisation and flexibility with lx pen pot
- · Soft grip handle for your comfort and strong grip
- · Internal organisation with divider fins

# Your adaptable space

The Hotbox 4 is designed with flexibility in mind. The interchangeable dividers and utility pot, allow for multiple set ups, and the four pastel colour-ways allow you to personalise your workspace.