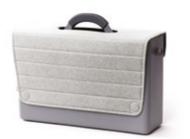

# Hotbox 2 Your personalised space

The Hotbox 2 is fully geared up for office life. It fits neatly into lockers, is designed for stress-free organisation and comes with a host of personalisation options.

# **HOTBOX 2**

# Your personalised space