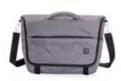

# Shuttle Your agile space

This casual yet professional looking backpack is versatile enough to hold your personal and work items in a cleverly designed layout, allowing you to be ready wherever the day takes you.

# **Shuttle** Your agile space

- Design insights

   Multiple compartments to optimise organisation
  - · Expandable design with quick side access to your daily essentials
  - · Easy access laptop compartment for quick and hassle free airport checks
  - · Expandable side pocket to carry a water bottle
  - · Magnetic front pocket with key clip
  - · Shuttle comes with a Hotbox Tech Pouch and Tech Folio to help you keep pens, cables and connectors organised and other items like power packs securely in place.

#### Materials

The Shuttle comes in an attractive, casual design with a recycled polyester interior and a bluesign® approved exterior polyester fabric that proves it's manufactured in a safe, sustainable environment.

#### **Colours**

For sizing, see pg 46

Workspace on the go

٦ C

Hotbox 3 Pro
Your nomadic spa

This slim urban bag is lightweight and protective. It's designed with a padded interior and a weatherproof finish to keep your work gear organised and safe.