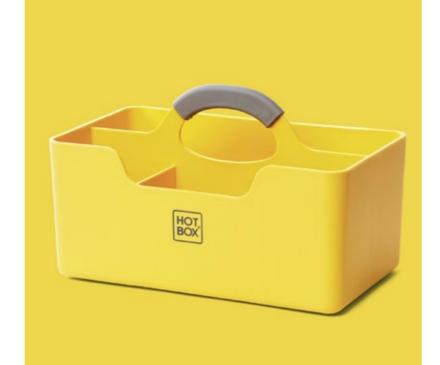

# Hotbox 4 Your adaptable space

The Hotbox 4 is our most adaptable desk storage yet. It raises the bar on lightweight organisation and it's highly considered ergonomic design makes working anywhere easy.

# **HOTBOX 4**

# Your adaptable space

#### **Design insights**

- Handle converts into a laptop riser with 2 height options
- · Large rear compartment for laptop and keyboard
- Constant organisation and flexibility with lx pen pot
- · Soft grip handle for your comfort and strong grip
- · Internal organisation with divider fins

#### **Packaging**

The packaging for Hotbox 4 is smart and ecofriendly, transforming into a locker organiser to park your Hotbox 4 neatly and securely in your locker. Stow your personal things away when you need to and simply pick up where you left off when it's time to start working again.

#### Materials

Hotbox 4 is available in 4 colours and is made from recycled PS/PP from the Lyondellbassel Circulen recover program.

#### Colours