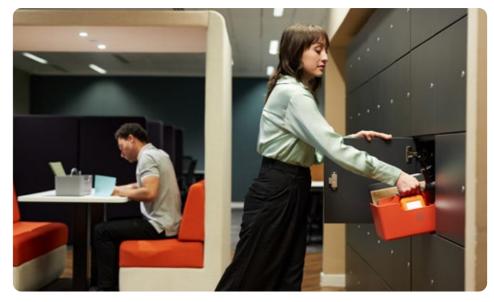

# Hotbox O Your lockable space

Think of this as your portable filing cabinet. The locking capabilities make it the perfect solution to provide extra security and reassurance for that confidential information.

# Your lockable space

#### **Design insights**

- · Two handles for safe and easy movability: top handle for carrying and side handle for removing from your locker
- · Flexible hanging system allows you to hang A4 files
- · Unique lid design allows the lid to retract out of sight
- · Personal buddy to hold your on-desk work tools
- · Combination lock for extra security

#### Materials

Hotbox Origin is made from polypropylene and has an aluminium inner lining.

Use the Hotbox Origin Desk Clamp to hang it from a desk or the dining room or kitchen table. (Sold separately)