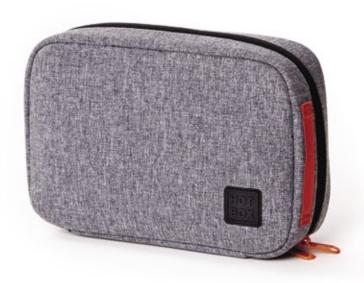

# **Tech Pouch**

# For your cables and chargers

No one likes getting in a tangle when trying to set up their workspace and plug everything in. Hotbox's Tech Pouch takes the pain out of wrangling your cables and chargers, keeping everything tidy and together, and saving you time setting and packing up.

#### Colours