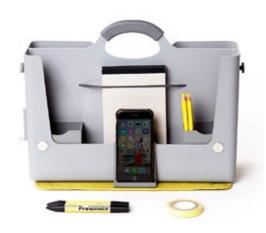

# Hotbox O Your lockable space

Think of this as your portable filing cabinet. The locking capabilities make it the perfect solution to provide extra security and reassurance for that confidential information.

# нотвох о

# Your lockable space

#### **Design insights**

- · Two handles for safe and easy movability: top handle for carrying and side handle for removing from your locker
- · Flexible hanging system allows you to hang A4 files
- · Unique lid design allows the lid to retract out of sight
- · Personal buddy to hold your on-desk work tools
- · Combination lock for extra security

#### Materials

Hotbox Origin is made from polypropylene and has an aluminium inner lining.

Use the Hotbox Origin Desk Clamp to hang it from a desk or the dining room or kitchen table. (Sold separately)

#### **Colours**