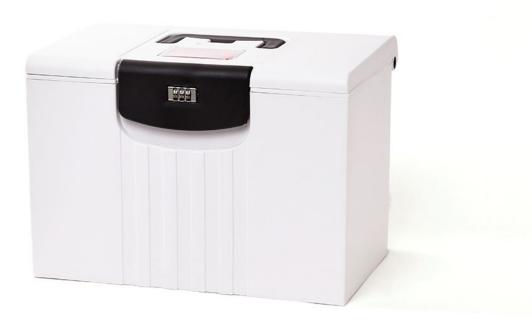

# Hotbox O Your lockable space

Think of this as your portable filing cabinet. The locking capabilities make it the perfect solution to provide extra security and reassurance for that confidential information.

# нотвох о

# Your lockable space

#### **Design insights**

- · Two handles for safe and easy movability: top handle for carrying and side handle for removing from your locker
- · Flexible hanging system allows you to hang A4 files
- · Unique lid design allows the lid to retract out of sight
- · Personal buddy to hold your on-desk work tools
- · Combination lock for extra security

#### Materials

Hotbox Origin is made from polypropylene and has an aluminium inner lining.

Use the Hotbox Origin Desk Clamp to hang it from a desk or the dining room or kitchen table. (Sold separately)