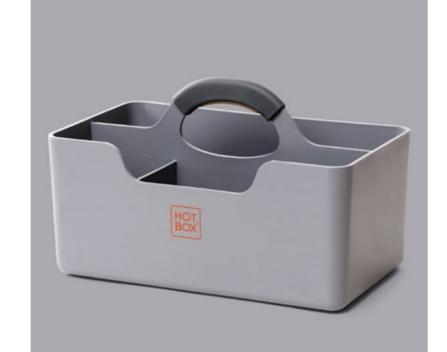

# Hotbox 1 Your toolbox space

The spacious Hotbox 1 is the perfect portable storage companion. It makes organisation easy wherever you are, allowing you to be ready for business quickly and efficiently.

# **HOTBOX 1**

# Your toolbox space

#### **Design insights**

- Large rear compartment for notebooks, tablets, or personal items
- 3 separate front compartments for your coffee cup, pens, sticky notes and snacks
- · Soft grip handle for your comfort and strong grip

#### Materials

Hotbox 1 is made from polypropylene. The ecofriendly grey Hotbox 1 is made from recycled polypropylene. All are recyclable at the end of use.

#### **Packaging**

The packaging for Hotbox 1 is smart and ecofriendly, transforming into a locker organiser to park your Hotbox 1 neatly and securely in your locker. Stow your personal things away when you need to and simply pick up where you left off when it's time to start working again.

#### Colours

The eco-friendly grey Hotbox 1 is made from recycled polypropylene

Everyone has a favourite colour so we were keen to offer a range that has a colour to suit all.

Rachel Forster, Designer

Workspace in the office