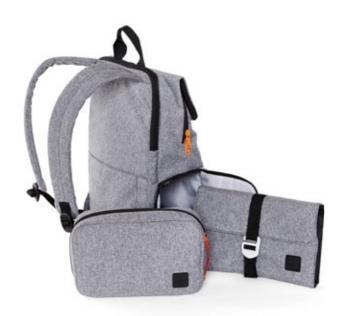

# Shuttle Your agile space

This casual yet professional looking backpack is versatile enough to hold your personal and work items in a cleverly designed layout, allowing you to be ready wherever the day takes you.

# **Shuttle** Your agile space

- Design insights

   Multiple compartments to optimise organisation
  - · Expandable design with quick side access to your daily essentials
  - · Easy access laptop compartment for quick and hassle free airport checks
  - · Expandable side pocket to carry a water bottle
  - · Magnetic front pocket with key clip
  - · Shuttle comes with a Hotbox Tech Pouch and Tech Folio to help you keep pens, cables and connectors organised and other items like power packs securely in place.

#### Materials

The Shuttle comes in an attractive, casual design with a recycled polyester interior and a bluesign® approved exterior polyester fabric that proves it's manufactured in a safe, sustainable environment.

#### **Colours**

For sizing, see pg 46

Workspace on the go

٦ C

Hotbox 3 Pro
Your nomadic spa

This slim urban bag is lightweight and protective. It's designed with a padded interior and a weatherproof finish to keep your work gear organised and safe.