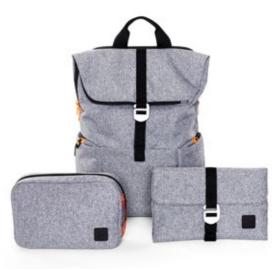

# Shuttle Your agile space

This casual yet professional looking backpack is versatile enough to hold your personal and work items in a cleverly designed layout, allowing you to be ready wherever the day takes you.

# **Shuttle** Your agile space

- Design insights

   Multiple compartments to optimise organisation
  - · Expandable design with quick side access to your daily essentials
  - · Easy access laptop compartment for quick and hassle free airport checks
  - · Expandable side pocket to carry a water bottle
  - · Magnetic front pocket with key clip
  - · Shuttle comes with a Hotbox Tech Pouch and Tech Folio to help you keep pens, cables and connectors organised and other items like power packs securely in place.

#### Materials

The Shuttle comes in an attractive, casual design with a recycled polyester interior and a bluesign® approved exterior polyester fabric that proves it's manufactured in a safe, sustainable environment.

#### **Colours**

For sizing, see pg 46

Workspace on the go

٦ C

Hotbox 3 Pro
Your nomadic spa

This slim urban bag is lightweight and protective. It's designed with a padded interior and a weatherproof finish to keep your work gear organised and safe.