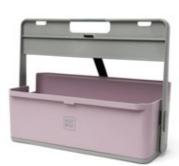

# Hotbox 4 Your adaptable space

The Hotbox 4 is our most adaptable desk storage yet. It raises the bar on lightweight organisation and it's highly considered ergonomic design makes working anywhere easy.

#### **Design insights**

- Handle converts into a laptop riser with 2 height options
- · Large rear compartment for laptop and keyboard
- Constant organisation and flexibility with lx pen pot
- · Soft grip handle for your comfort and strong grip
- · Internal organisation with divider fins

#### Materials

Hotbox 4 is available in 4 colours and is made from recycled PS/PP from the Lyondellbassel Circulen recover program.

# Your adaptable space

The Hotbox 4 is designed with flexibility in mind. The interchangeable dividers and utility pot, allow for multiple set ups, and the four pastel colour-ways allow you to personalise your workspace.