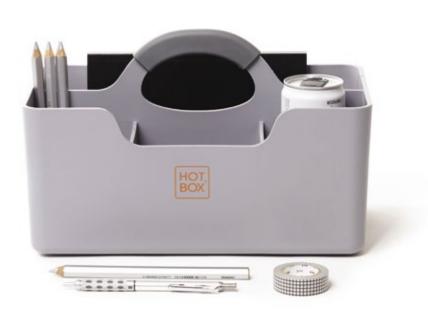

# Hotbox 1 Your toolbox space

The spacious Hotbox 1 is the perfect portable storage companion. It makes organisation easy wherever you are, allowing you to be ready for business quickly and efficiently.

# **HOTBOX 1**

# Your toolbox space

#### **Design insights**

- Large rear compartment for notebooks, tablets, or personal items
- 3 separate front compartments for your coffee cup, pens, sticky notes and snacks
- · Soft grip handle for your comfort and strong grip

#### Materials

Hotbox 1 is made from polypropylene. The ecofriendly grey Hotbox 1 is made from recycled polypropylene. All are recyclable at the end of use.

#### **Packaging**

The packaging for Hotbox 1 is smart and ecofriendly, transforming into a locker organiser to park your Hotbox 1 neatly and securely in your locker. Stow your personal things away when you need to and simply pick up where you left off when it's time to start working again.

#### Colours

The eco-friendly grey Hotbox 1 is made from recycled polypropylene

Everyone has a favourite colour so we were keen to offer a range that has a colour to suit all.

Rachel Forster, Designer

Workspace in the office