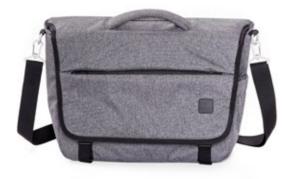

# Shuttle Your agile space

This casual yet professional looking backpack is versatile enough to hold your personal and work items in a cleverly designed layout, allowing you to be ready wherever the day takes you.

# **Shuttle** Your agile space

- Design insights

   Multiple compartments to optimise organisation
  - · Expandable design with quick side access to your daily essentials
  - · Easy access laptop compartment for quick and hassle free airport checks
  - · Expandable side pocket to carry a water bottle
  - · Magnetic front pocket with key clip
  - · Shuttle comes with a Hotbox Tech Pouch and Tech Folio to help you keep pens, cables and connectors organised and other items like power packs securely in place.

#### Materials

The Shuttle comes in an attractive, casual design with a recycled polyester interior and a bluesign® approved exterior polyester fabric that proves it's manufactured in a safe, sustainable environment.