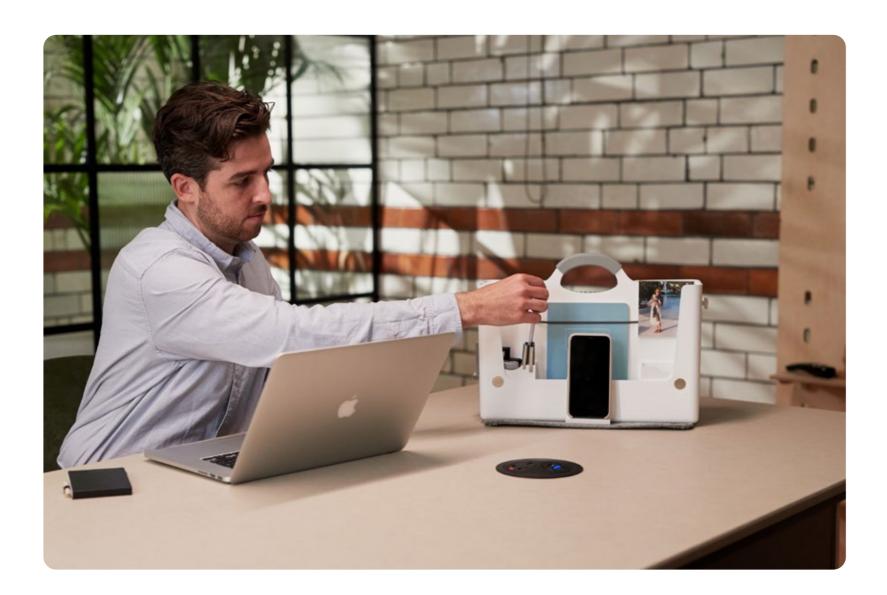

# Hotbox 4 Your adaptable space

The Hotbox 4 is our most adaptable desk storage yet. It raises the bar on lightweight organisation and it's highly considered ergonomic design makes working anywhere easy.

#### **Design insights**

- Handle converts into a laptop riser with 2 height options
- · Large rear compartment for laptop and keyboard
- Constant organisation and flexibility with lx pen pot
- · Soft grip handle for your comfort and strong grip
- · Internal organisation with divider fins