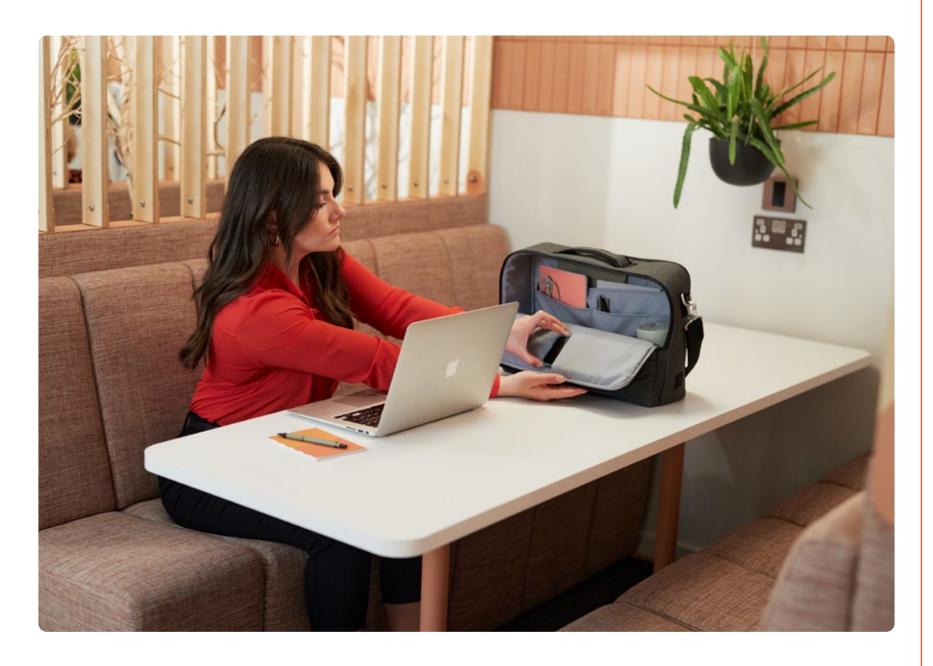

# Shuttle Your agile space

This casual yet professional looking backpack is versatile enough to hold your personal and work items in a cleverly designed layout, allowing you to be ready wherever the day takes you.

# **Shuttle** Your agile space

- Design insights

   Multiple compartments to optimise organisation
  - · Expandable design with quick side access to your daily essentials
  - · Easy access laptop compartment for quick and hassle free airport checks
  - · Expandable side pocket to carry a water bottle
  - · Magnetic front pocket with key clip
  - · Shuttle comes with a Hotbox Tech Pouch and Tech Folio to help you keep pens, cables and connectors organised and other items like power packs securely in place.

#### Materials

The Shuttle comes in an attractive, casual design with a recycled polyester interior and a bluesign® approved exterior polyester fabric that proves it's manufactured in a safe, sustainable environment.

#### **Colours**

For sizing, see pg 46

Workspace on the go

٦ C

Hotbox 3 Pro
Your nomadic spa

This slim urban bag is lightweight and protective. It's designed with a padded interior and a weatherproof finish to keep your work gear organised and safe.