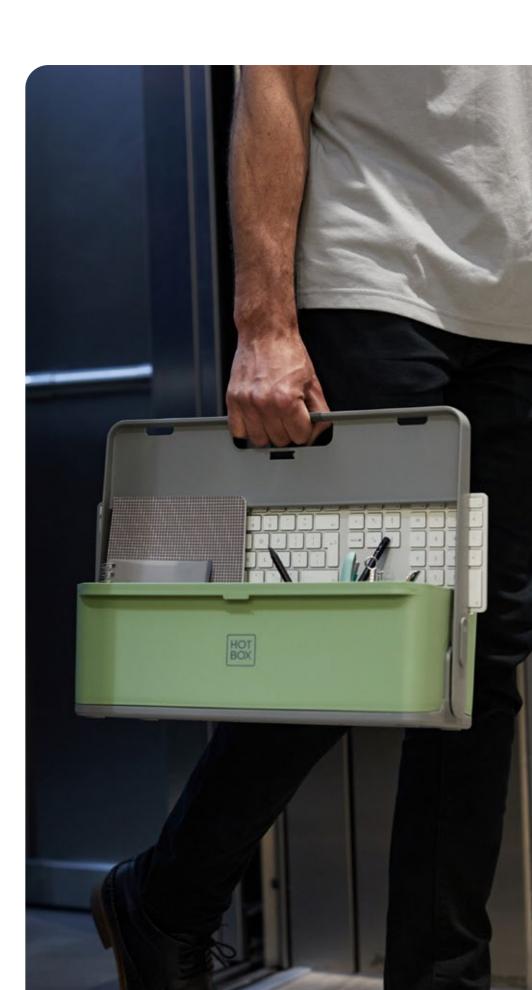

# Hotbox 1 Your toolbox space

The spacious Hotbox 1 is the perfect portable storage companion. It makes organisation easy wherever you are, allowing you to be ready for business quickly and efficiently.

#### **Design insights**

- Large rear compartment for notebooks, tablets, or personal items
- 3 separate front compartments for your coffee cup, pens, sticky notes and snacks
- · Soft grip handle for your comfort and strong grip