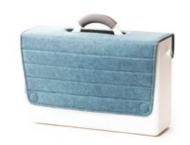

# Hotbox 4 Your adaptable space

The Hotbox 4 is our most adaptable desk storage yet. It raises the bar on lightweight organisation and it's highly considered ergonomic design makes working anywhere easy.

# Your adaptable space

#### **Design insights**

- Handle converts into a laptop riser with 2 height options
- · Large rear compartment for laptop and keyboard
- Constant organisation and flexibility with lx pen pot
- · Soft grip handle for your comfort and strong grip
- · Internal organisation with divider fins