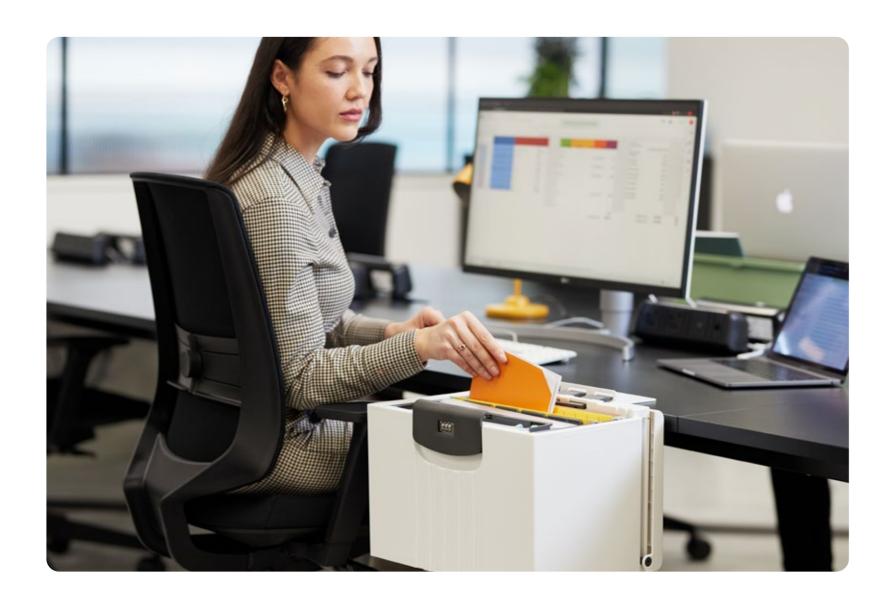

# Hotbox O Your lockable space

Think of this as your portable filing cabinet. The locking capabilities make it the perfect solution to provide extra security and reassurance for that confidential information.

# нотвох о

# Your lockable space

#### **Design insights**

- · Two handles for safe and easy movability: top handle for carrying and side handle for removing from your locker
- · Flexible hanging system allows you to hang A4 files
- · Unique lid design allows the lid to retract out of sight
- · Personal buddy to hold your on-desk work tools
- · Combination lock for extra security