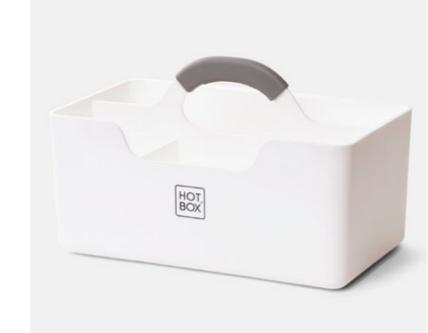

# Hotbox 4 Your adaptable space

The Hotbox 4 is our most adaptable desk storage yet. It raises the bar on lightweight organisation and it's highly considered ergonomic design makes working anywhere easy.

# **HOTBOX 4**

# Your adaptable space

#### **Design insights**

- Handle converts into a laptop riser with 2 height options
- · Large rear compartment for laptop and keyboard
- Constant organisation and flexibility with lx pen pot
- · Soft grip handle for your comfort and strong grip
- · Internal organisation with divider fins

#### **Packaging**

The packaging for Hotbox 4 is smart and ecofriendly, transforming into a locker organiser to park your Hotbox 4 neatly and securely in your locker. Stow your personal things away when you need to and simply pick up where you left off when it's time to start working again.

#### Materials

Hotbox 4 is available in 4 colours and is made from recycled PS/PP from the Lyondellbassel Circulen recover program.

#### Colours