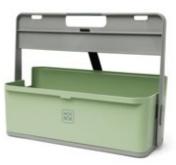

# Hotbox 4 Your adaptable space

The Hotbox 4 is our most adaptable desk storage yet. It raises the bar on lightweight organisation and it's highly considered ergonomic design makes working anywhere easy.

#### **Design insights**

- Handle converts into a laptop riser with 2 height options
- · Large rear compartment for laptop and keyboard
- Constant organisation and flexibility with lx pen pot
- · Soft grip handle for your comfort and strong grip
- · Internal organisation with divider fins

#### Materials

Hotbox 4 is available in 4 colours and is made from recycled PS/PP from the Lyondellbassel Circulen recover program.

# Your adaptable space

The Hotbox 4 is designed with flexibility in mind. The interchangeable dividers and utility pot, allow for multiple set ups, and the four pastel colour-ways allow you to personalise your workspace.