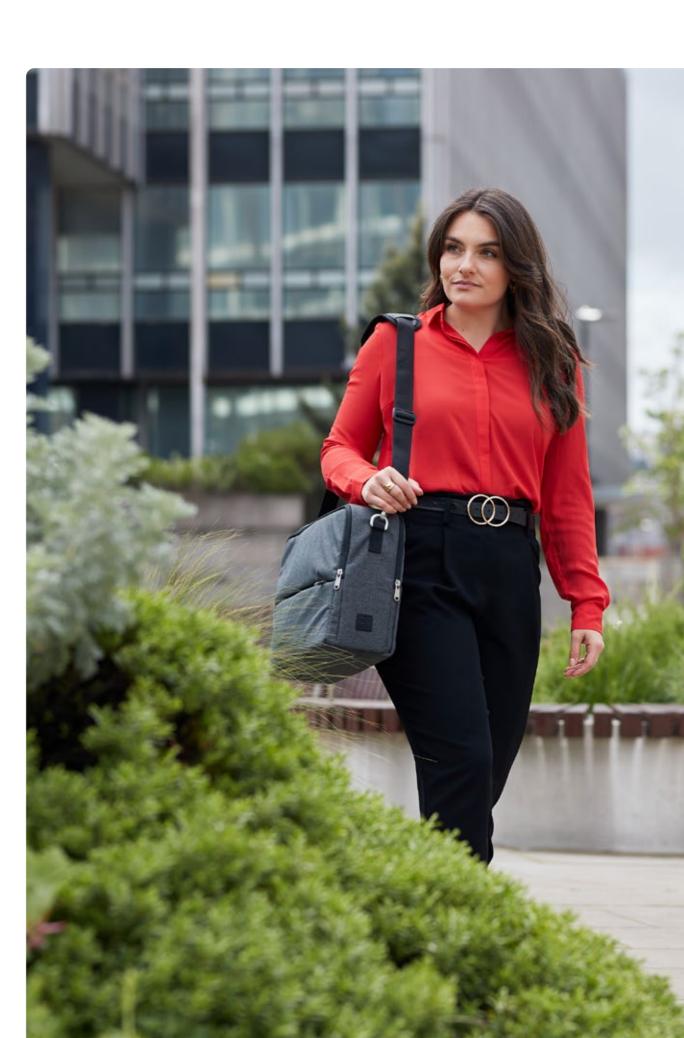

#### **Colours**

For sizing, see pg 46

Workspace on the go

٦ C

Hotbox 3 Pro
Your nomadic spa

This slim urban bag is lightweight and protective. It's designed with a padded interior and a weatherproof finish to keep your work gear organised and safe.

# **Hotbox 3 Pro** Your nomadic space

- Design insights

   Soft grip central handle and shoulder strap
  - · Large front opening folds down for clear and easy access
  - · Large padded rear compartment holds laptop, A4 notebook and paper
  - · Range of internal pockets and dividers for extra organisation
  - · Lightweight making it easy to carry and stow away