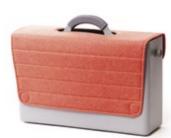

# Hotbox 1 Your toolbox space

The spacious Hotbox 1 is the perfect portable storage companion. It makes organisation easy wherever you are, allowing you to be ready for business quickly and efficiently.

# **HOTBOX 1**

# Your toolbox space

#### **Design insights**

- Large rear compartment for notebooks, tablets, or personal items
- 3 separate front compartments for your coffee cup, pens, sticky notes and snacks
- · Soft grip handle for your comfort and strong grip