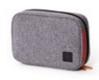

# **Tech Pouch**

# For your cables and chargers

No one likes getting in a tangle when trying to set up their workspace and plug everything in. Hotbox's Tech Pouch takes the pain out of wrangling your cables and chargers, keeping everything tidy and together, and saving you time setting and packing up.

#### **Design insights**

Spacious and stylish, the Tech Pouch is tailormade to stop you getting in a twist as you power up.

#### **Materials**

Made from sustainable materials, and ready to be recycled.

#### Accessorise

Accessorise
A handy add-on for both our out-of-office bags and our in-office products.