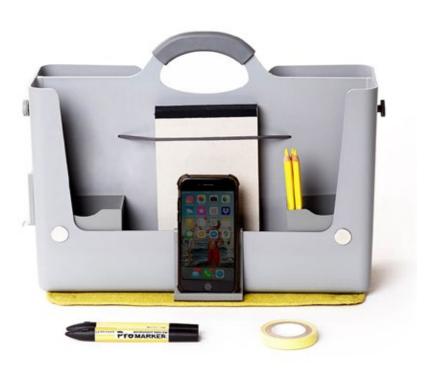

# Hotbox 1 Your toolbox space

The spacious Hotbox 1 is the perfect portable storage companion. It makes organisation easy wherever you are, allowing you to be ready for business quickly and efficiently.

#### **Design insights**

- Large rear compartment for notebooks, tablets, or personal items
- 3 separate front compartments for your coffee cup, pens, sticky notes and snacks
- · Soft grip handle for your comfort and strong grip