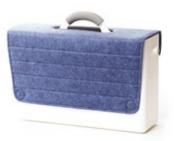

# Hotbox 2 Your personalised space

The Hotbox 2 is fully geared up for office life. It fits neatly into lockers, is designed for stress-free organisation and comes with a host of personalisation options.

# **HOTBOX 2**

# Your personalised space

#### **Design insights**

- Centre divider can be used to make notes using a dry wipe pen or stick sticky notes on
- Large rear compartment for laptop, files, and notebooks
- · Soft grip handle for your comfort and strong grip
- · Keep your device in sight with the clip-on stand
- · Constant organisation with 2x pen pots