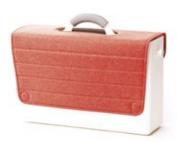

# Hotbox 1 Your toolbox space

The spacious Hotbox 1 is the perfect portable storage companion. It makes organisation easy wherever you are, allowing you to be ready for business quickly and efficiently.

# **HOTBOX 1**

# Your toolbox space

#### **Design insights**

- Large rear compartment for notebooks, tablets, or personal items
- 3 separate front compartments for your coffee cup, pens, sticky notes and snacks
- · Soft grip handle for your comfort and strong grip