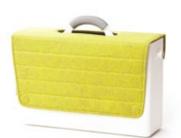

# Hotbox 4 Your adaptable space

The Hotbox 4 is our most adaptable desk storage yet. It raises the bar on lightweight organisation and it's highly considered ergonomic design makes working anywhere easy.

# **HOTBOX 4**

# Your adaptable space

#### **Design insights**

- Handle converts into a laptop riser with 2 height options
- · Large rear compartment for laptop and keyboard
- Constant organisation and flexibility with lx pen pot
- · Soft grip handle for your comfort and strong grip
- · Internal organisation with divider fins