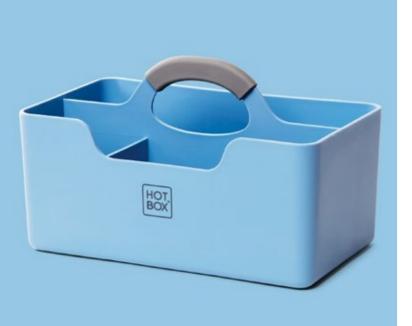

# Your adaptable space

The Hotbox 4 is designed with flexibility in mind. The interchangeable dividers and utility pot, allow for multiple set ups, and the four pastel colour-ways allow you to personalise your workspace.

## **HOTBOX 4**

## Your adaptable space

The key drivers for all our products are; great design, functionality and sustainability. The Hotbox 4 combines these principles perfectly and incorporate next generation production materials.