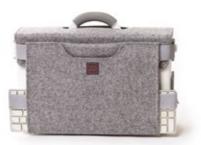

# Hotbox 2 Your personalised space

The Hotbox 2 is fully geared up for office life. It fits neatly into lockers, is designed for stress-free organisation and comes with a host of personalisation options.

# **HOTBOX 2**

# Your personalised space