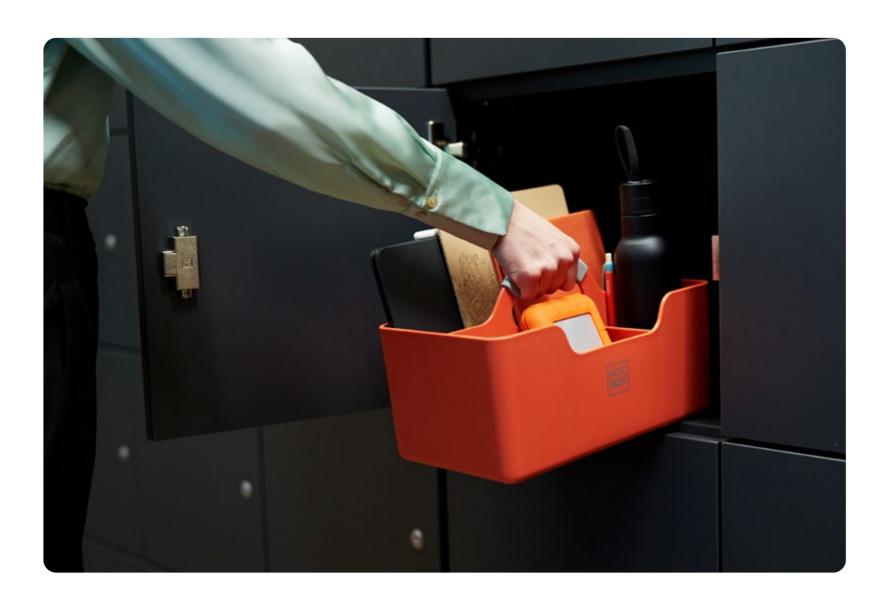

# Hotbox O Your lockable space

Think of this as your portable filing cabinet. The locking capabilities make it the perfect solution to provide extra security and reassurance for that confidential information.

#### **Design insights**

- · Two handles for safe and easy movability: top handle for carrying and side handle for removing from your locker
- · Flexible hanging system allows you to hang A4 files
- · Unique lid design allows the lid to retract out of sight
- · Personal buddy to hold your on-desk work tools
- · Combination lock for extra security