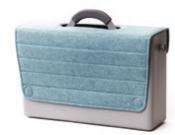

# Hotbox 4 Your adaptable space

The Hotbox 4 is our most adaptable desk storage yet. It raises the bar on lightweight organisation and it's highly considered ergonomic design makes working anywhere easy.

# Your adaptable space

#### **Design insights**

- Handle converts into a laptop riser with 2 height options
- · Large rear compartment for laptop and keyboard
- Constant organisation and flexibility with lx pen pot
- · Soft grip handle for your comfort and strong grip
- · Internal organisation with divider fins