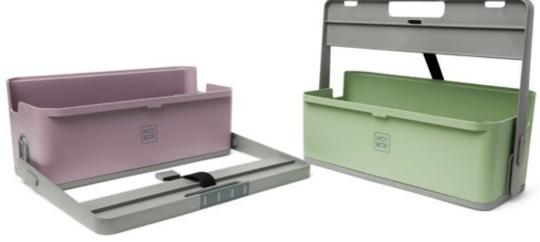

# Hotbox 4 Your adaptable space

The Hotbox 4 is our most adaptable desk storage yet. It raises the bar on lightweight organisation and it's highly considered ergonomic design makes working anywhere easy.

# Your adaptable space

# Your adaptable space

The Hotbox 4 is designed with flexibility in mind. The interchangeable dividers and utility pot, allow for multiple set ups, and the four pastel colour-ways allow you to personalise your workspace.