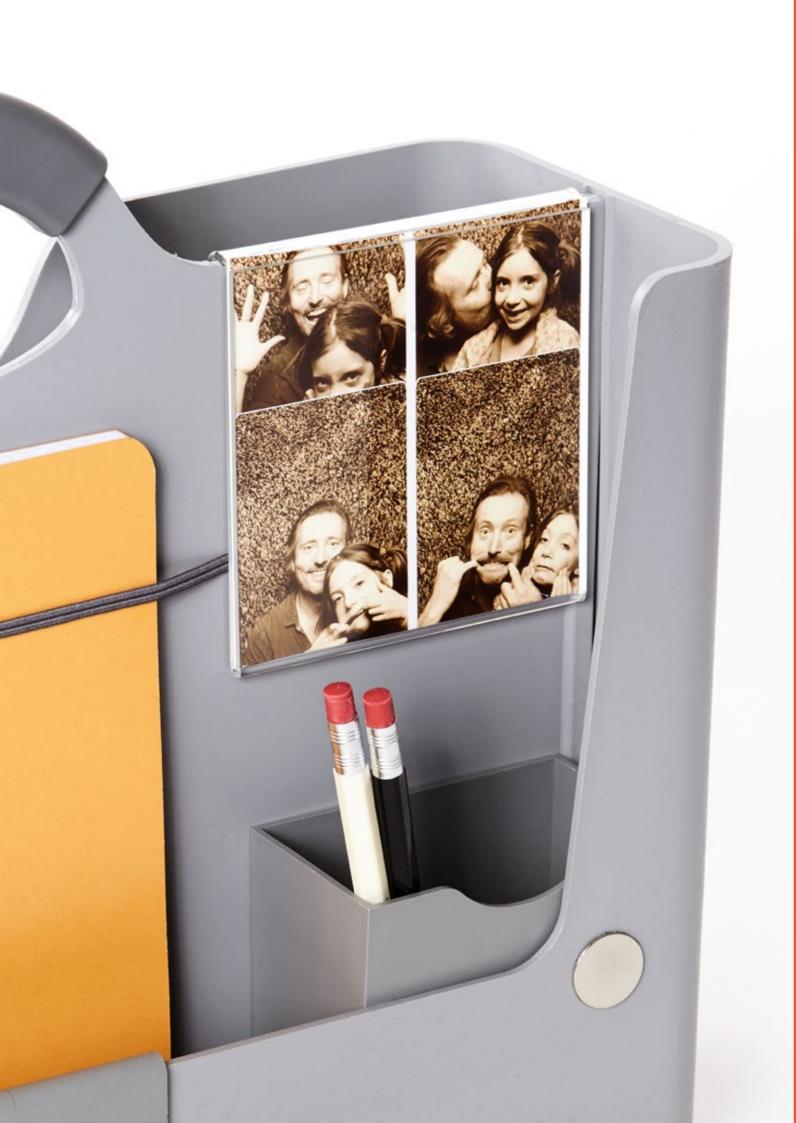

# Hotbox 1 Your toolbox space

The spacious Hotbox 1 is the perfect portable storage companion. It makes organisation easy wherever you are, allowing you to be ready for business quickly and efficiently.

#### **Design insights**

- Large rear compartment for notebooks, tablets, or personal items
- 3 separate front compartments for your coffee cup, pens, sticky notes and snacks
- · Soft grip handle for your comfort and strong grip