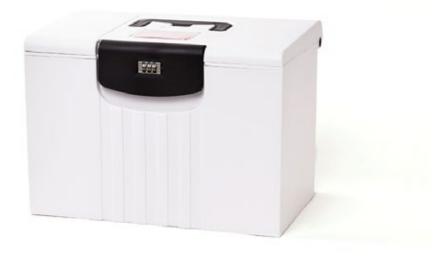

# Hotbox O Your lockable space

Think of this as your portable filing cabinet. The locking capabilities make it the perfect solution to provide extra security and reassurance for that confidential information.

#### **Design insights**

- · Two handles for safe and easy movability: top handle for carrying and side handle for removing from your locker
- · Flexible hanging system allows you to hang A4 files
- · Unique lid design allows the lid to retract out of sight
- · Personal buddy to hold your on-desk work tools
- · Combination lock for extra security