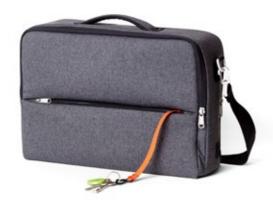

#### **Colours**

For sizing, see pg 46

Workspace on the go

٦ C

Hotbox 3 Pro
Your nomadic spa

This slim urban bag is lightweight and protective. It's designed with a padded interior and a weatherproof finish to keep your work gear organised and safe.

# **Hotbox 3 Pro** Your nomadic space

- Design insights

   Soft grip central handle and shoulder strap
  - · Large front opening folds down for clear and easy access
  - · Large padded rear compartment holds laptop, A4 notebook and paper
  - · Range of internal pockets and dividers for extra organisation
  - · Lightweight making it easy to carry and stow away