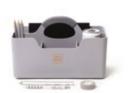

# Hotbox 1 Your toolbox space

The spacious Hotbox 1 is the perfect portable storage companion. It makes organisation easy wherever you are, allowing you to be ready for business quickly and efficiently.

# **HOTBOX 1**

# Your toolbox space

#### **Design insights**

- Large rear compartment for notebooks, tablets, or personal items
- 3 separate front compartments for your coffee cup, pens, sticky notes and snacks
- · Soft grip handle for your comfort and strong grip

#### Materials

Hotbox 1 is made from polypropylene. The ecofriendly grey Hotbox 1 is made from recycled polypropylene. All are recyclable at the end of use.

#### **Packaging**

The packaging for Hotbox 1 is smart and ecofriendly, transforming into a locker organiser to park your Hotbox 1 neatly and securely in your locker. Stow your personal things away when you need to and simply pick up where you left off when it's time to start working again.

#### Colours

The eco-friendly grey Hotbox 1 is made from recycled polypropylene

Everyone has a favourite colour so we were keen to offer a range that has a colour to suit all.

Rachel Forster, Designer

Workspace in the office