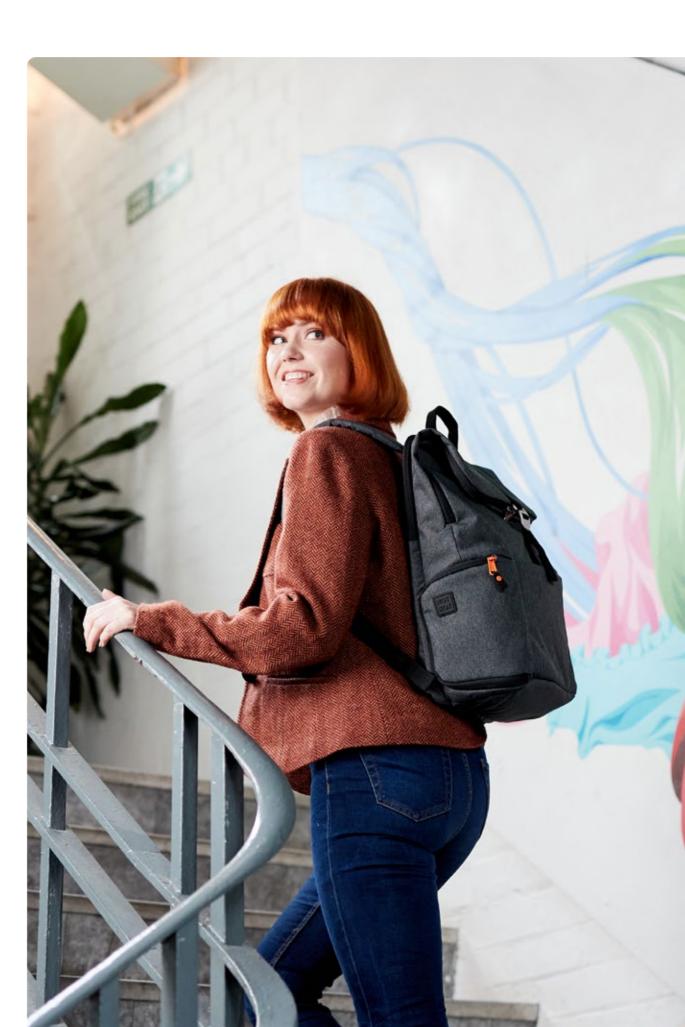

# Shuttle Your agile space

This casual yet professional looking backpack is versatile enough to hold your personal and work items in a cleverly designed layout, allowing you to be ready wherever the day takes you.

# **Shuttle** Your agile space

- Design insights

   Multiple compartments to optimise organisation
  - · Expandable design with quick side access to your daily essentials
  - · Easy access laptop compartment for quick and hassle free airport checks
  - · Expandable side pocket to carry a water bottle
  - · Magnetic front pocket with key clip
  - · Shuttle comes with a Hotbox Tech Pouch and Tech Folio to help you keep pens, cables and connectors organised and other items like power packs securely in place.