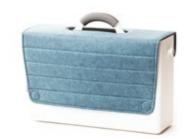

#### **Colours**

For sizing, see pg 46

Workspace on the go

٦ C

Hotbox 3 Pro
Your nomadic spa

This slim urban bag is lightweight and protective. It's designed with a padded interior and a weatherproof finish to keep your work gear organised and safe.

# **Hotbox 3 Pro** Your nomadic space

- Design insights

   Soft grip central handle and shoulder strap
  - · Large front opening folds down for clear and easy access
  - · Large padded rear compartment holds laptop, A4 notebook and paper
  - · Range of internal pockets and dividers for extra organisation
  - · Lightweight making it easy to carry and stow away

#### **Materials**

Hotbox 3 Pro is made with a recycled polyester interior and a bluesign® approved exterior polyester fabric that proves it's manufactured in a safe, sustainable environment.

#### Colours

For sizing, see pg 46