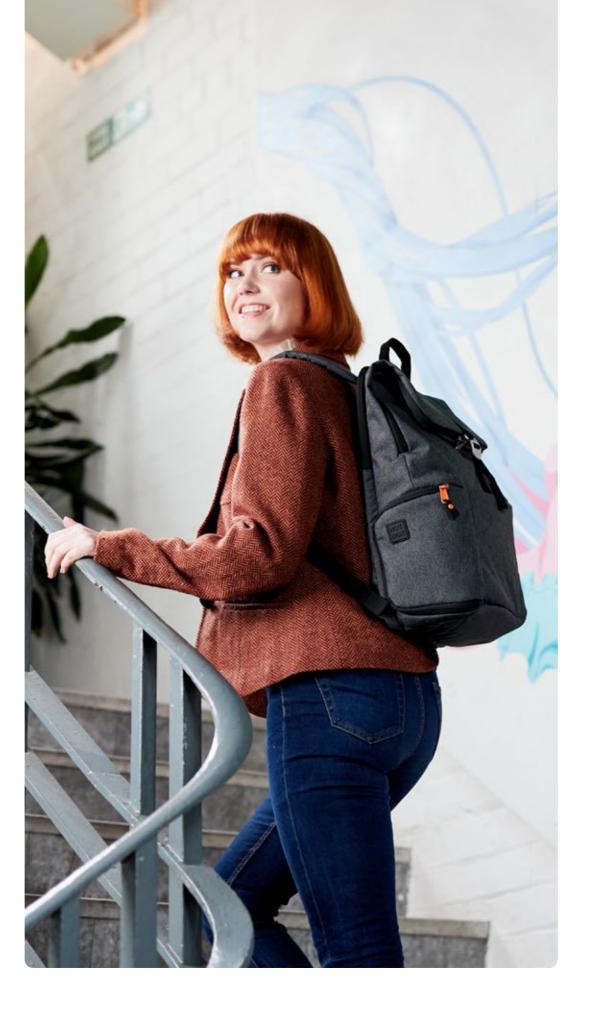

# Shuttle Your agile space

This casual yet professional looking backpack is versatile enough to hold your personal and work items in a cleverly designed layout, allowing you to be ready wherever the day takes you.

# **Shuttle** Your agile space

- Design insights

   Multiple compartments to optimise organisation
  - · Expandable design with quick side access to your daily essentials
  - · Easy access laptop compartment for quick and hassle free airport checks
  - · Expandable side pocket to carry a water bottle
  - · Magnetic front pocket with key clip
  - · Shuttle comes with a Hotbox Tech Pouch and Tech Folio to help you keep pens, cables and connectors organised and other items like power packs securely in place.

#### Materials

The Shuttle comes in an attractive, casual design with a recycled polyester interior and a bluesign® approved exterior polyester fabric that proves it's manufactured in a safe, sustainable environment.

#### **Colours**

For sizing, see pg 46

Workspace on the go

٦ C

Hotbox 3 Pro
Your nomadic spa

This slim urban bag is lightweight and protective. It's designed with a padded interior and a weatherproof finish to keep your work gear organised and safe.