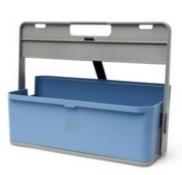

# Hotbox 1 Your toolbox space

The spacious Hotbox 1 is the perfect portable storage companion. It makes organisation easy wherever you are, allowing you to be ready for business quickly and efficiently.

#### **Design insights**

- Large rear compartment for notebooks, tablets, or personal items
- 3 separate front compartments for your coffee cup, pens, sticky notes and snacks
- · Soft grip handle for your comfort and strong grip

#### Materials

Hotbox 1 is made from polypropylene. The ecofriendly grey Hotbox 1 is made from recycled polypropylene. All are recyclable at the end of use.

#### Colours

The eco-friendly grey Hotbox 1 is made from recycled polypropylene

Everyone has a favourite colour so we were keen to offer a range that has a colour to suit all.

Rachel Forster, Designer

Workspace in the office