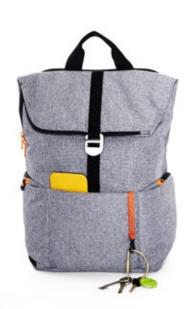

# Shuttle Your agile space

This casual yet professional looking backpack is versatile enough to hold your personal and work items in a cleverly designed layout, allowing you to be ready wherever the day takes you.

# **Shuttle** Your agile space

- Design insights

   Multiple compartments to optimise organisation
  - · Expandable design with quick side access to your daily essentials
  - · Easy access laptop compartment for quick and hassle free airport checks
  - · Expandable side pocket to carry a water bottle
  - · Magnetic front pocket with key clip
  - · Shuttle comes with a Hotbox Tech Pouch and Tech Folio to help you keep pens, cables and connectors organised and other items like power packs securely in place.

#### Materials

The Shuttle comes in an attractive, casual design with a recycled polyester interior and a bluesign® approved exterior polyester fabric that proves it's manufactured in a safe, sustainable environment.

#### **Colours**

For sizing, see pg 46

Workspace on the go

٦ C

Hotbox 3 Pro
Your nomadic spa

This slim urban bag is lightweight and protective. It's designed with a padded interior and a weatherproof finish to keep your work gear organised and safe.