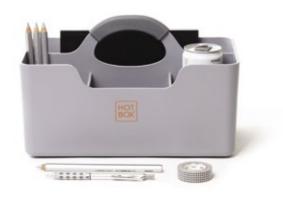

# Hotbox 1 Your toolbox space

The spacious Hotbox 1 is the perfect portable storage companion. It makes organisation easy wherever you are, allowing you to be ready for business quickly and efficiently.

# Your toolbox space

#### **Design insights**

- Large rear compartment for notebooks, tablets, or personal items
- 3 separate front compartments for your coffee cup, pens, sticky notes and snacks
- · Soft grip handle for your comfort and strong grip

#### Materials

Hotbox 1 is made from polypropylene. The ecofriendly grey Hotbox 1 is made from recycled polypropylene. All are recyclable at the end of use.