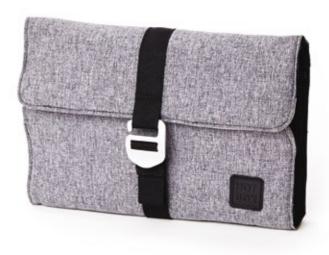

# **Tech Pouch**

# For your cables and chargers

No one likes getting in a tangle when trying to set up their workspace and plug everything in. Hotbox's Tech Pouch takes the pain out of wrangling your cables and chargers, keeping everything tidy and together, and saving you time setting and packing up.

#### **Design insights**

Spacious and stylish, the Tech Pouch is tailormade to stop you getting in a twist as you power up.