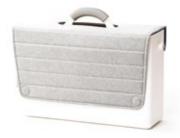

#### **Colours**

For sizing, see pg 46

Workspace on the go

٦ C

Hotbox 3 Pro
Your nomadic spa

This slim urban bag is lightweight and protective. It's designed with a padded interior and a weatherproof finish to keep your work gear organised and safe.

# **Hotbox 3 Pro** Your nomadic space

- Design insights

   Soft grip central handle and shoulder strap
  - · Large front opening folds down for clear and easy access
  - · Large padded rear compartment holds laptop, A4 notebook and paper
  - · Range of internal pockets and dividers for extra organisation
  - · Lightweight making it easy to carry and stow away

#### **Materials**

Hotbox 3 Pro is made with a recycled polyester interior and a bluesign® approved exterior polyester fabric that proves it's manufactured in a safe, sustainable environment.

#### Colours

For sizing, see pg 46