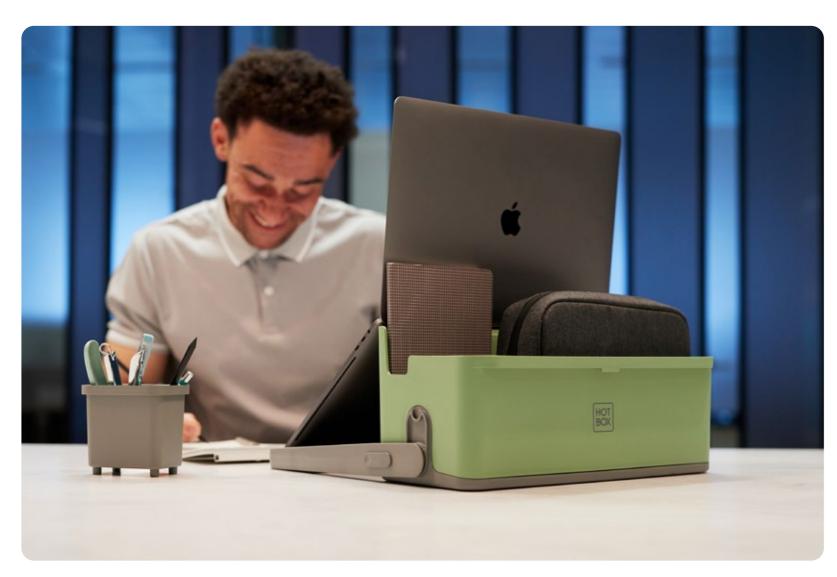

# Hotbox 1 Your toolbox space

The spacious Hotbox 1 is the perfect portable storage companion. It makes organisation easy wherever you are, allowing you to be ready for business quickly and efficiently.

# Your toolbox space

#### **Design insights**

- Large rear compartment for notebooks, tablets, or personal items
- 3 separate front compartments for your coffee cup, pens, sticky notes and snacks
- · Soft grip handle for your comfort and strong grip