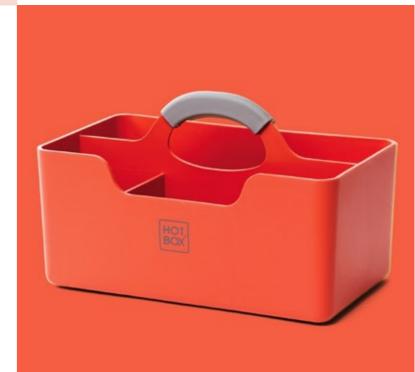

# Hotbox 1 Your toolbox space

The spacious Hotbox 1 is the perfect portable storage companion. It makes organisation easy wherever you are, allowing you to be ready for business quickly and efficiently.

# **HOTBOX 1**

# Your toolbox space

#### **Design insights**

- Large rear compartment for notebooks, tablets, or personal items
- 3 separate front compartments for your coffee cup, pens, sticky notes and snacks
- · Soft grip handle for your comfort and strong grip

#### Materials

Hotbox 1 is made from polypropylene. The ecofriendly grey Hotbox 1 is made from recycled polypropylene. All are recyclable at the end of use.

#### **Packaging**

The packaging for Hotbox 1 is smart and ecofriendly, transforming into a locker organiser to park your Hotbox 1 neatly and securely in your locker. Stow your personal things away when you need to and simply pick up where you left off when it's time to start working again.

#### Colours

The eco-friendly grey Hotbox 1 is made from recycled polypropylene

Everyone has a favourite colour so we were keen to offer a range that has a colour to suit all.

Rachel Forster, Designer

Workspace in the office