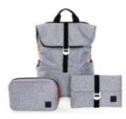

# Shuttle Your agile space

This casual yet professional looking backpack is versatile enough to hold your personal and work items in a cleverly designed layout, allowing you to be ready wherever the day takes you.

# **Shuttle** Your agile space

- Design insights

   Multiple compartments to optimise organisation
  - · Expandable design with quick side access to your daily essentials
  - · Easy access laptop compartment for quick and hassle free airport checks
  - · Expandable side pocket to carry a water bottle
  - · Magnetic front pocket with key clip
  - · Shuttle comes with a Hotbox Tech Pouch and Tech Folio to help you keep pens, cables and connectors organised and other items like power packs securely in place.

#### Materials

The Shuttle comes in an attractive, casual design with a recycled polyester interior and a bluesign® approved exterior polyester fabric that proves it's manufactured in a safe, sustainable environment.

#### **Colours**

For sizing, see pg 46

Workspace on the go

٦ C

Hotbox 3 Pro
Your nomadic spa

This slim urban bag is lightweight and protective. It's designed with a padded interior and a weatherproof finish to keep your work gear organised and safe.