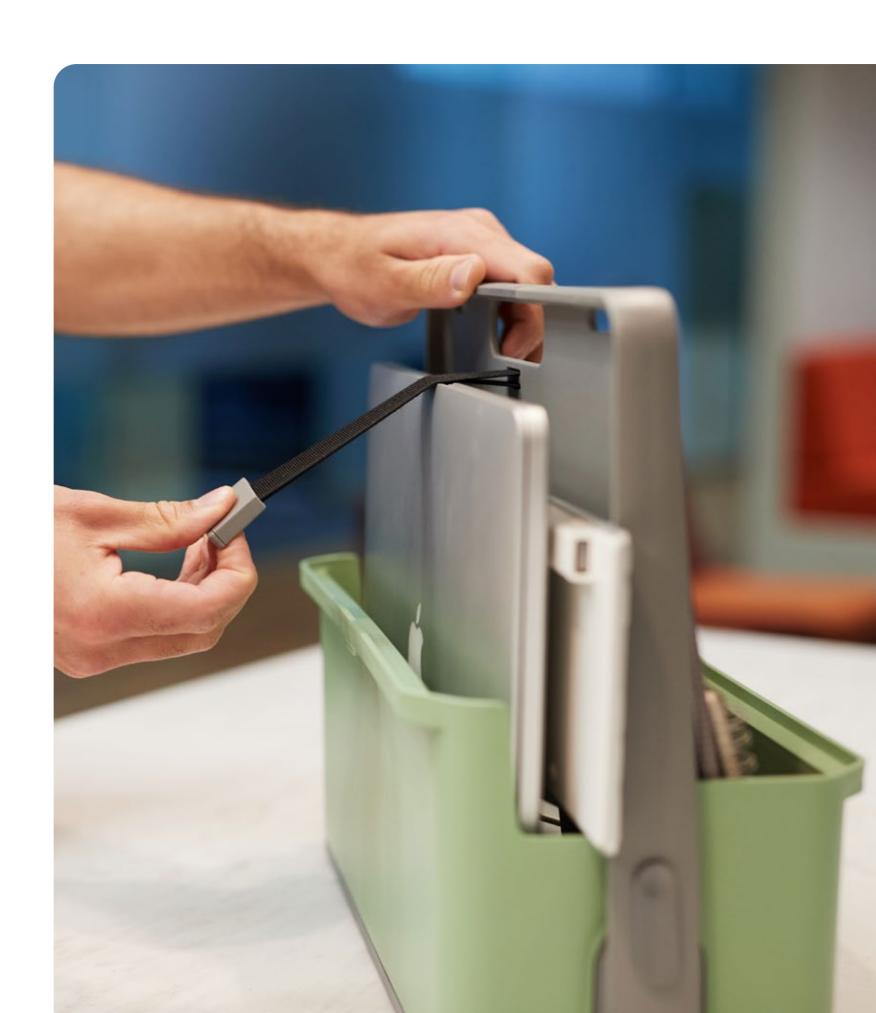

#### **Design insights**

- Handle converts into a laptop riser with 2 height options
- · Large rear compartment for laptop and keyboard
- Constant organisation and flexibility with lx pen pot
- · Soft grip handle for your comfort and strong grip
- · Internal organisation with divider fins