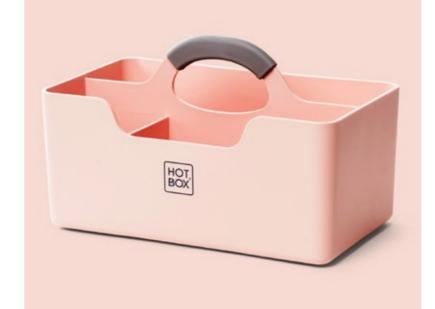

# Hotbox 1 Your toolbox space

The spacious Hotbox 1 is the perfect portable storage companion. It makes organisation easy wherever you are, allowing you to be ready for business quickly and efficiently.

# **HOTBOX 1**

# Your toolbox space

#### **Design insights**

- Large rear compartment for notebooks, tablets, or personal items
- 3 separate front compartments for your coffee cup, pens, sticky notes and snacks
- · Soft grip handle for your comfort and strong grip

#### Materials

Hotbox 1 is made from polypropylene. The ecofriendly grey Hotbox 1 is made from recycled polypropylene. All are recyclable at the end of use.

#### **Packaging**

The packaging for Hotbox 1 is smart and ecofriendly, transforming into a locker organiser to park your Hotbox 1 neatly and securely in your locker. Stow your personal things away when you need to and simply pick up where you left off when it's time to start working again.

#### Colours

The eco-friendly grey Hotbox 1 is made from recycled polypropylene

Everyone has a favourite colour so we were keen to offer a range that has a colour to suit all.

Rachel Forster, Designer

Workspace in the office