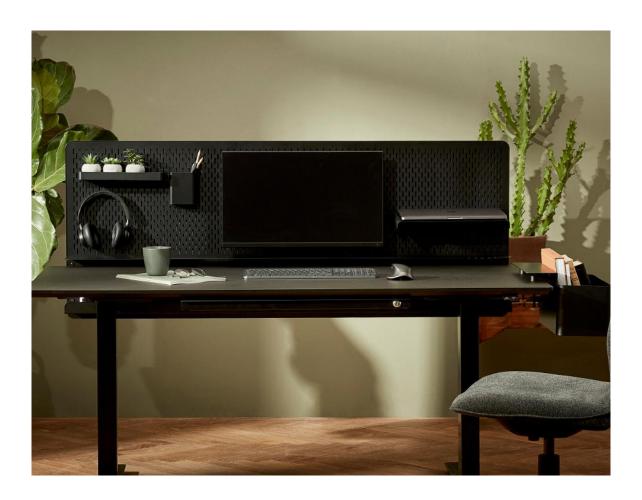

ADAPT BOARD 1300 MM. WITH MONITOR MODULES; SLIM SHELF AND LAPTOP HOLDER

### AS "CLEAN" AS IT CAN EVER GET

A monitor—or often multiple monitors—takes up space on the desk and collects dust. Why not make them float, allowing you to easily adjust their height and placement? It doesn't get more "clean desk" than that.

The Adapt Board is available in four sizes (1000, 1300, 1500, and 1700 mm), making it suitable for a variety of desk setups.