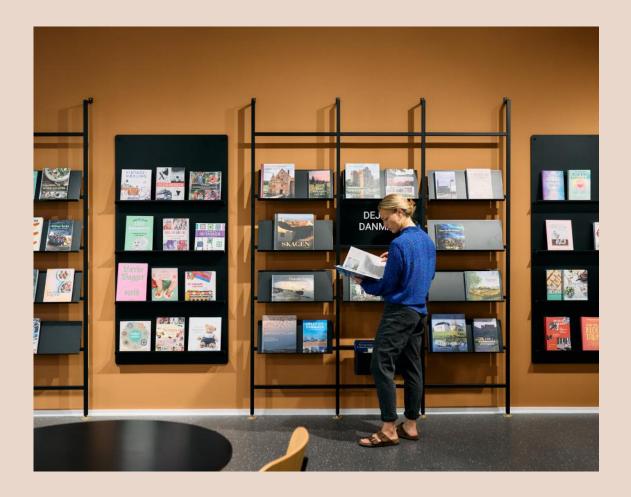

# CASE -SILKEBORG LIBRARY

In a library, books can be decorative on their own. However, when placed on a shelf, their inviting covers and titles might not always catch the eye.

Silkeborg Library, Denmark has addressed this. A large, striking orange wall is now adorned with books arranged by various themes. Positioned right next to one of the library's reading areas, the wall invites exploration.

# DESIGNED TO MEET UNIQUE NEEDS

The striking wall is not just an aesthetic addition but also a source of inspiration, with new titles and themes constantly rotating to spark the curiosity of the library's visitors.

Extend Wall Mounted Shelving System has been designed specifically to meet the unique needs of Silkeborg Library, with the library actively involved in the design process from start to finish. The integrated design includes a screen displaying dynamic content that naturally draws attention and creates vibrancy around the wall.