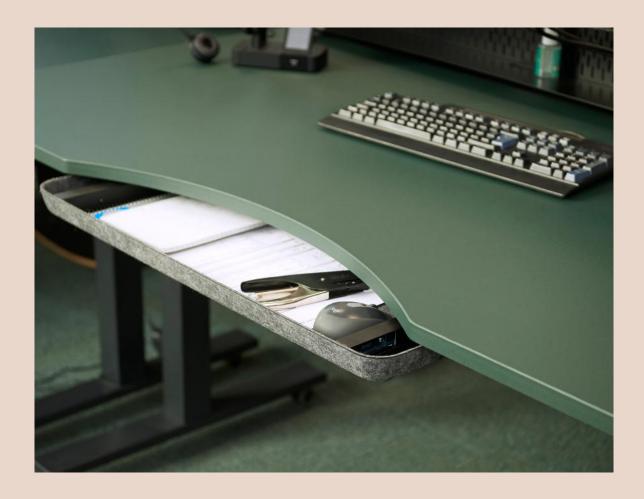

# HOW TO KEEP A TIDY AND CLEAN OFFICE

The desk is one of the most crucial elements in an office environment, and it can be utilized even more effectively by turning it into a helping hand for storing any potential clutter.

Both drawers and cable trays are mounted under the desk, without causing any inconvenience in dayto-day work.