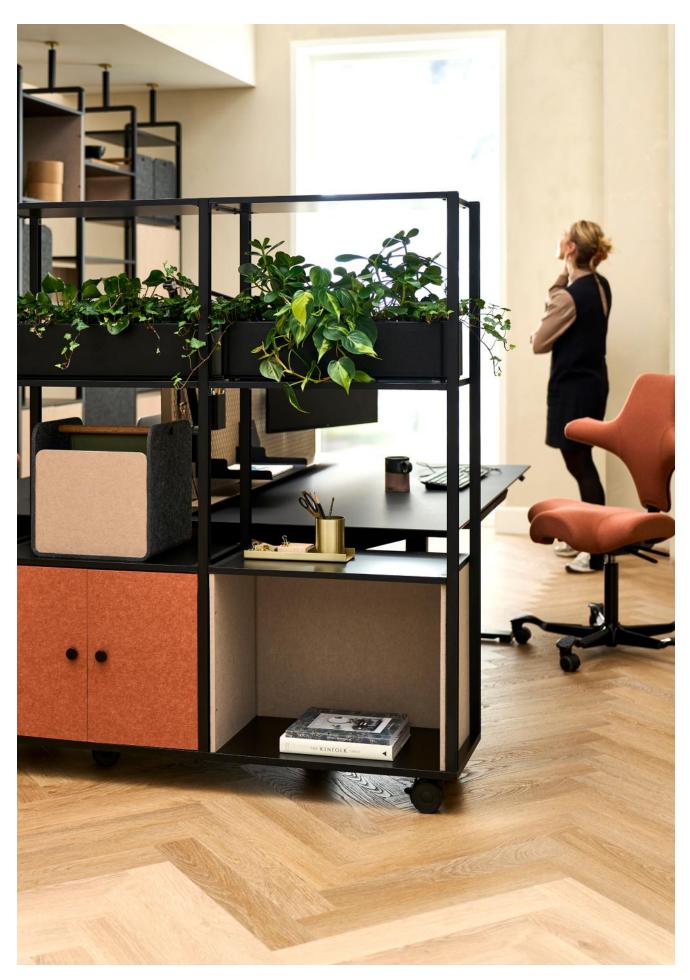

EXTEND ESPACO MOVEL WITH WHEELS AND MODULES

EXTEND ESPACO MOVEL WITH WHEELS AND MODULES

### IN NEED FOR STORAGE?

Extend Espaco Movel with wheels is a popular choice because it meets many practical needs. It helps tidy up and store office clutter, creates separate spaces or provides privacy, and offers a flexible solution that can be easily moved around.

Modules like open shelving, closed compartments, or portable boxes can be added to suit your needs. We also recommend our custom plant boxes for a functional and decorative touch.