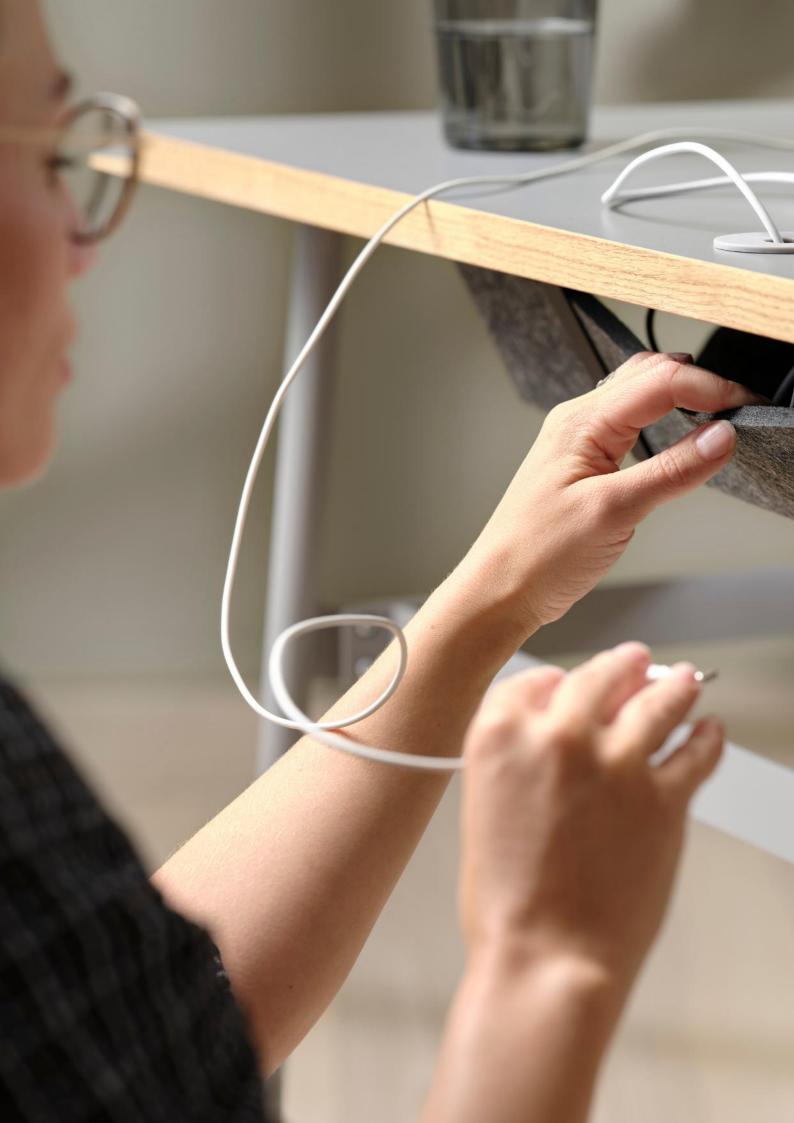

# HOW TO KEEP A TIDY AND CLEAN OFFICE

The desk is one of the most crucial elements in an office environment, and it can be utilized even more effectively by turning it into a helping hand for storing any potential clutter.

Both drawers and cable trays are mounted under the desk, without causing any inconvenience in dayto-day work.