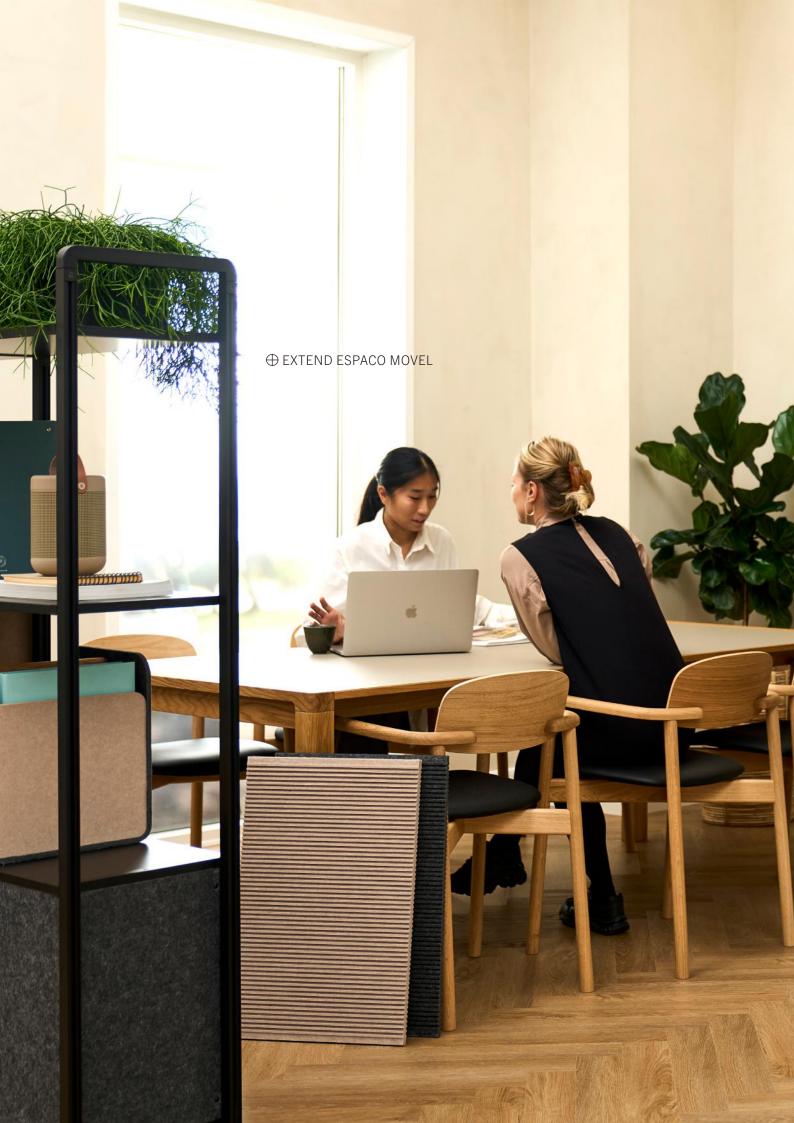

EXTEND ESPACO MOVEL WITH WHEELS AND MODULES

EXTEND ESPACO MOVEL WITH WHEELS AND MODULES

### IN NEED FOR STORAGE?

Extend Espaco Movel with wheels is a popular choice because it meets many practical needs. It helps tidy up and store office clutter, creates separate spaces or provides privacy, and offers a flexible solution that can be easily moved around.

Modules like open shelving, closed compartments, or portable boxes can be added to suit your needs. We also recommend our custom plant boxes for a functional and decorative touch.