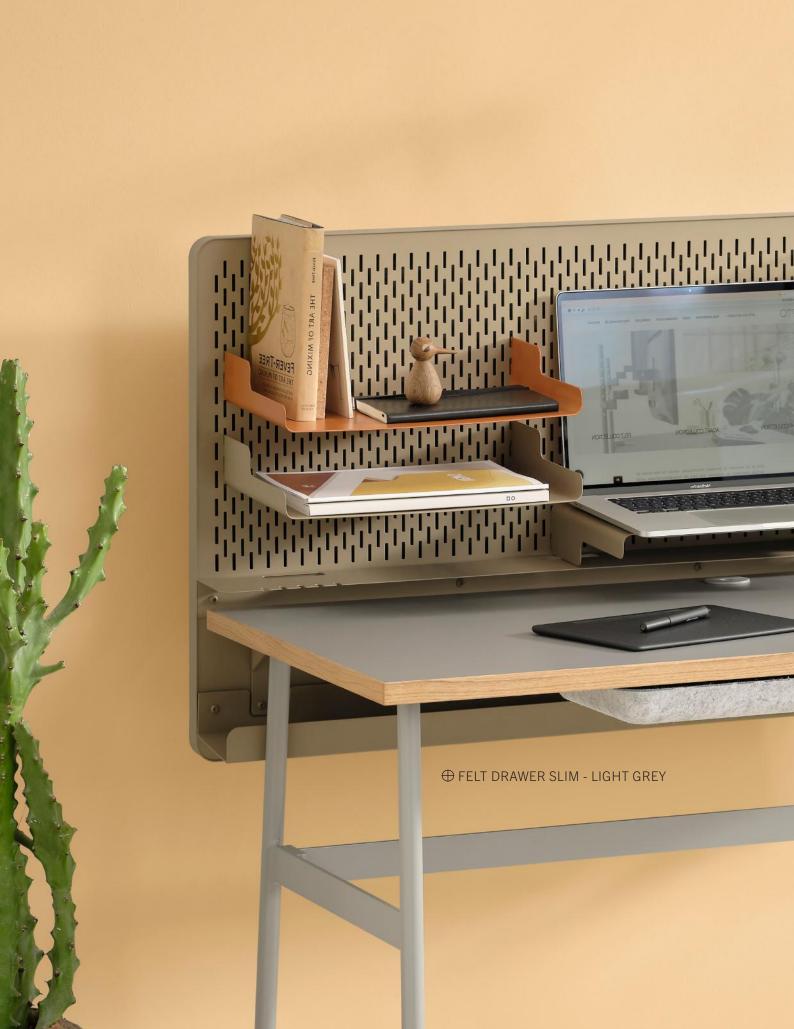

ADAPT BOARD 1300 MM. WITH MONITOR MODULES; SLIM SHELF AND LAPTOP HOLDER

### AS "CLEAN" AS IT CAN EVER GET

A monitor—or often multiple monitors—takes up space on the desk and collects dust. Why not make them float, allowing you to easily adjust their height and placement? It doesn't get more "clean desk" than that.

The Adapt Board is available in four sizes (1000, 1300, 1500, and 1700 mm), making it suitable for a variety of desk setups.