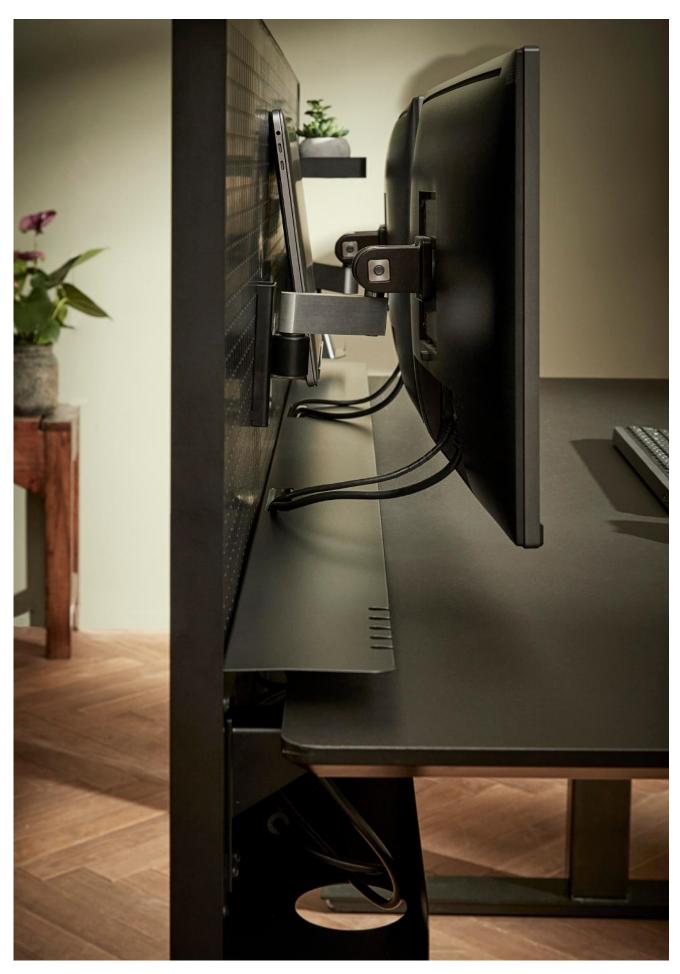

ADAPT BOARD 1300 MM. WITH MONITOR MODULES; SLIM SHELF AND LAPTOP HOLDER

### AS "CLEAN" AS IT CAN EVER GET

A monitor—or often multiple monitors—takes up space on the desk and collects dust. Why not make them float, allowing you to easily adjust their height and placement? It doesn't get more "clean desk" than that.

The Adapt Board is available in four sizes (1000, 1300, 1500, and 1700 mm), making it suitable for a variety of desk setups.