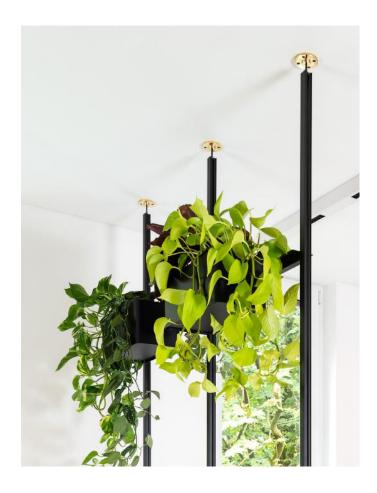

EXTEND CEILING MOUNTED

### A PERSONAL SPACE WITH A "HIDDEN" OFFICE

The rooms feature minimalist, clean, and stunning Scandinavian designs that exude a sense of tranquillity and cosiness. The use of Extend Ceiling Mounted as a room divider adds a touch of intimacy and security to each space.

The design focuses on creating truly unique spaces within the space. A consultation room where young individuals can feel safe and not be treated as subjects of someone's work. And a discreetly hidden office area, ensuring it doesn't become the focal point during conversations with vulnerable individuals.