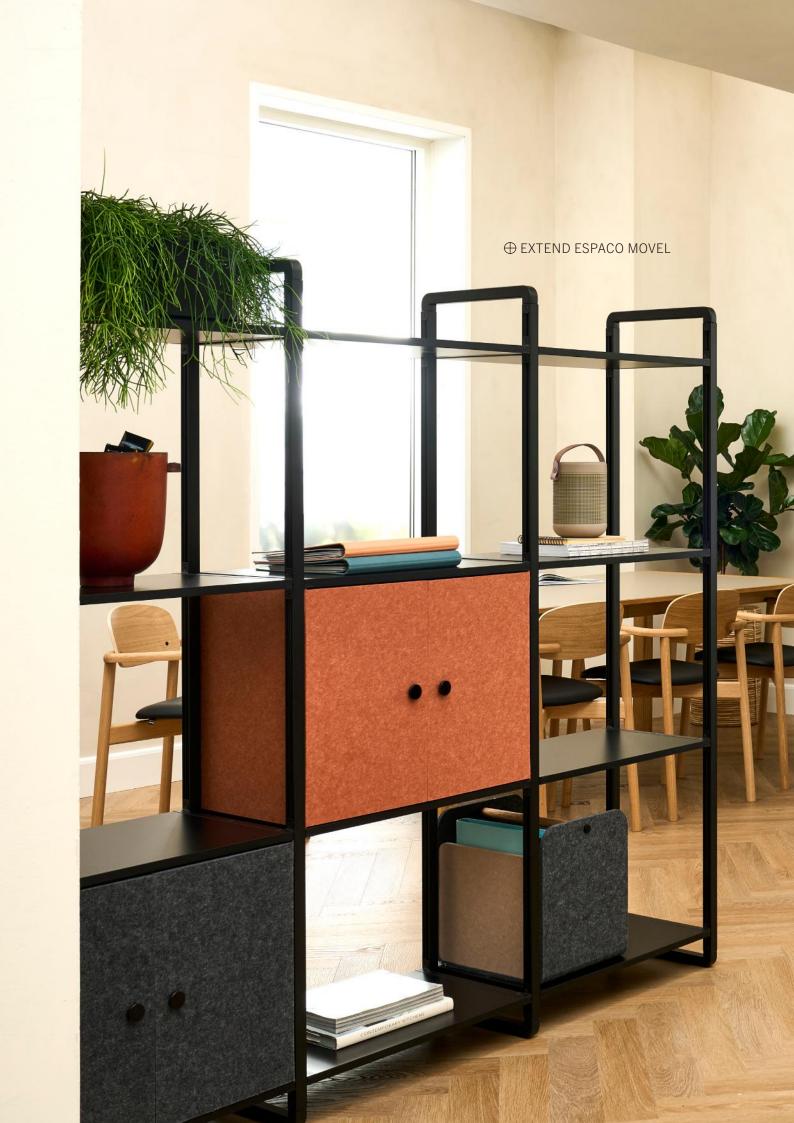

EXTEND ESPACO MOVEL WITH WHEELS AND MODULES

EXTEND ESPACO MOVEL WITH WHEELS AND MODULES

### IN NEED FOR STORAGE?

Extend Espaco Movel with wheels is a popular choice because it meets many practical needs. It helps tidy up and store office clutter, creates separate spaces or provides privacy, and offers a flexible solution that can be easily moved around.

Modules like open shelving, closed compartments, or portable boxes can be added to suit your needs. We also recommend our custom plant boxes for a functional and decorative touch.