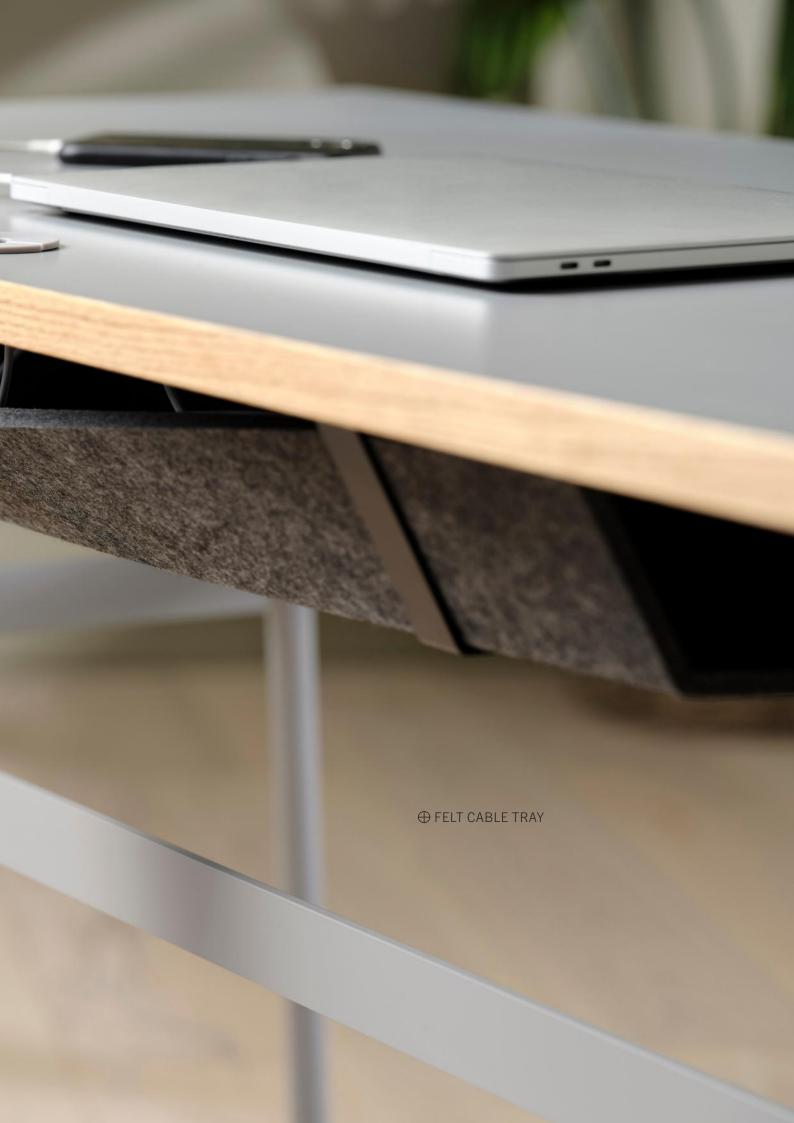

# HOW TO KEEP A TIDY AND CLEAN OFFICE

The desk is one of the most crucial elements in an office environment, and it can be utilized even more effectively by turning it into a helping hand for storing any potential clutter.

Both drawers and cable trays are mounted under the desk, without causing any inconvenience in dayto-day work.