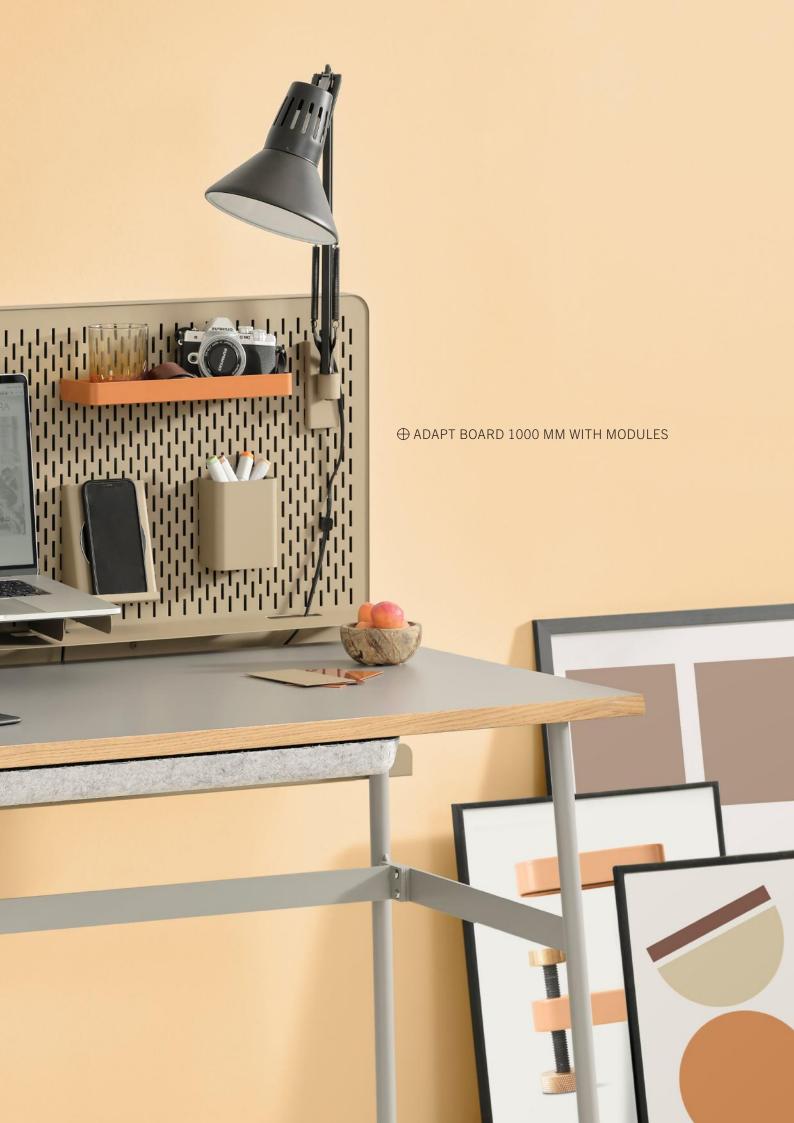

ADAPT BOARD 1300 MM. WITH MONITOR MODULES; SLIM SHELF AND LAPTOP HOLDER

### AS "CLEAN" AS IT CAN EVER GET

A monitor—or often multiple monitors—takes up space on the desk and collects dust. Why not make them float, allowing you to easily adjust their height and placement? It doesn't get more "clean desk" than that.

The Adapt Board is available in four sizes (1000, 1300, 1500, and 1700 mm), making it suitable for a variety of desk setups.