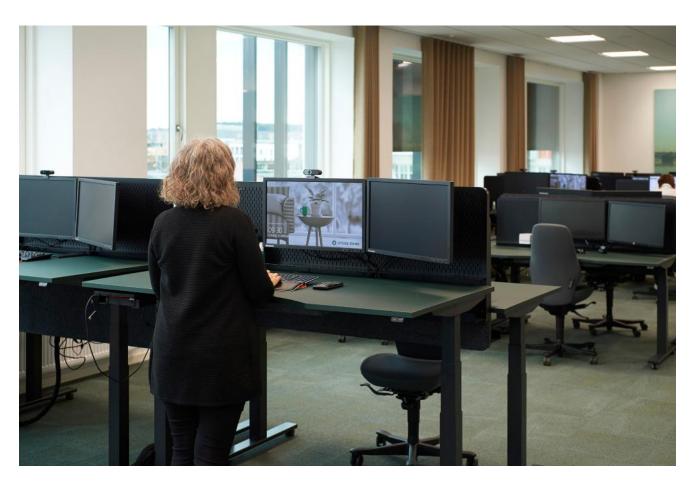

ADAPT BOARD 1300 MM. WITH MONITOR MODULES; SLIM SHELF AND LAPTOP HOLDER

### AS "CLEAN" AS IT CAN EVER GET

A monitor—or often multiple monitors—takes up space on the desk and collects dust. Why not make them float, allowing you to easily adjust their height and placement? It doesn't get more "clean desk" than that.

The Adapt Board is available in four sizes (1000, 1300, 1500, and 1700 mm), making it suitable for a variety of desk setups.