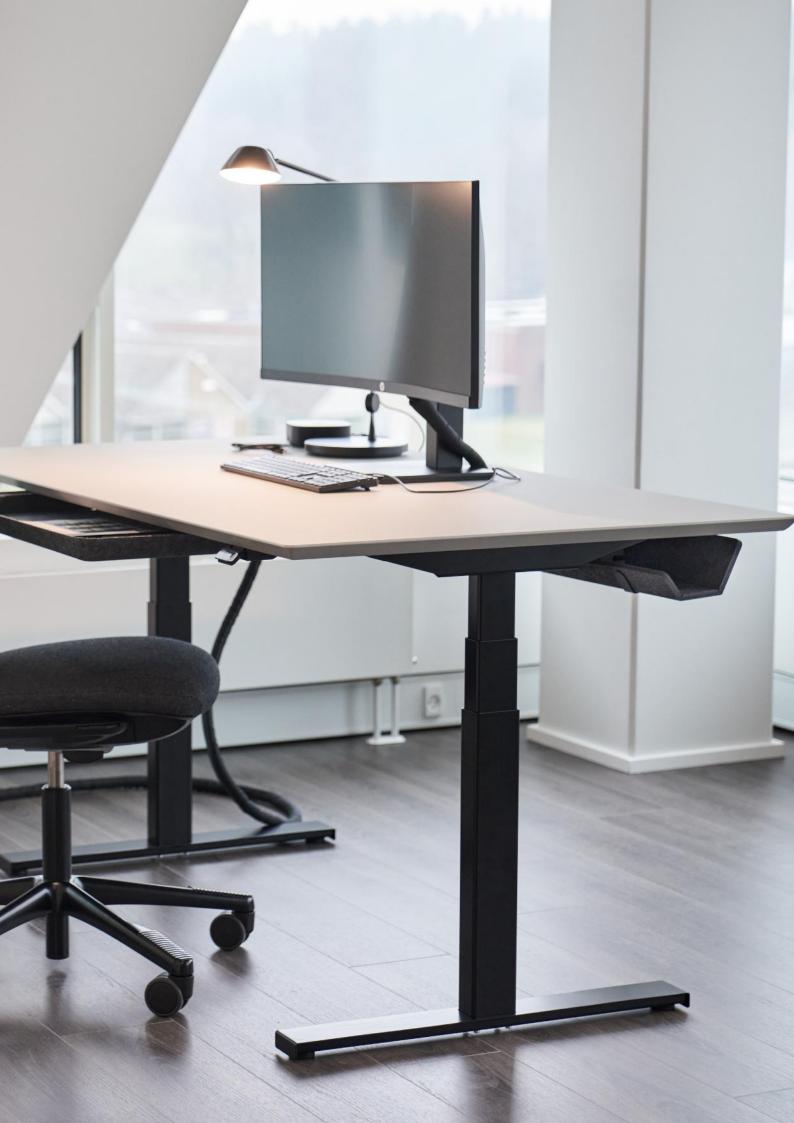

# HOW TO KEEP A TIDY AND CLEAN OFFICE

The desk is one of the most crucial elements in an office environment, and it can be utilized even more effectively by turning it into a helping hand for storing any potential clutter.

Both drawers and cable trays are mounted under the desk, without causing any inconvenience in dayto-day work.