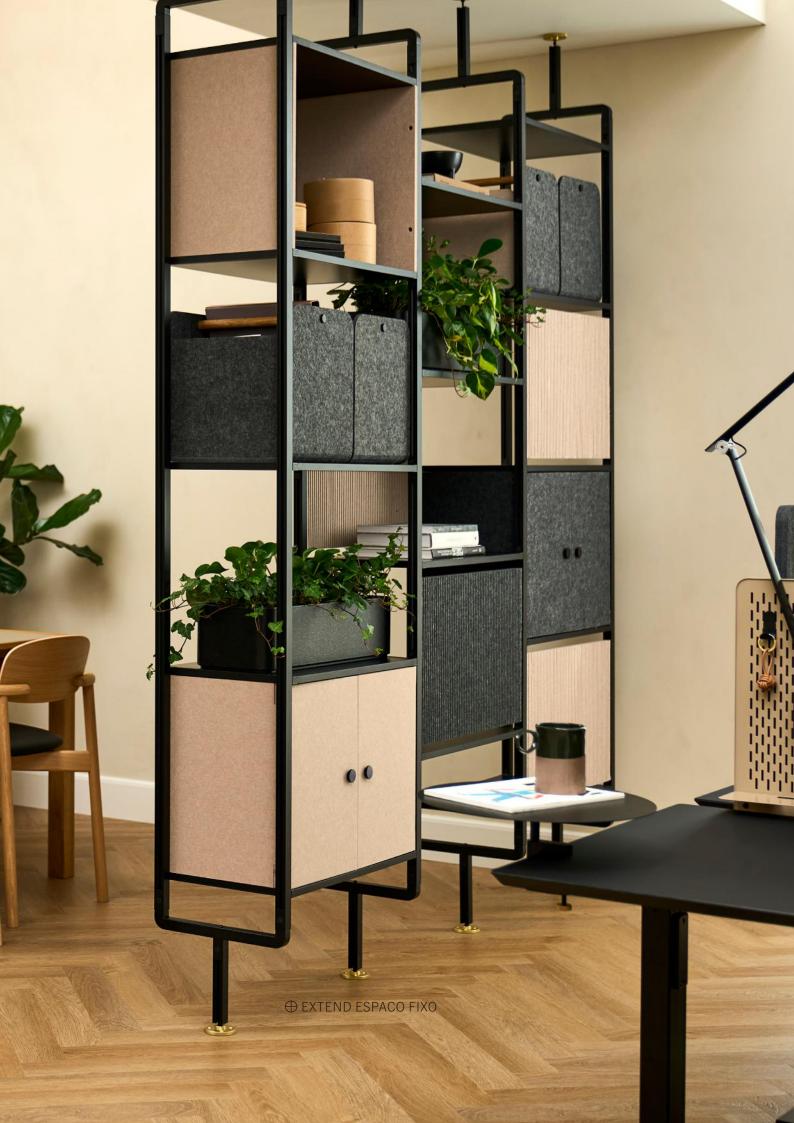

EXTEND ESPACO MOVEL WITH WHEELS AND MODULES

EXTEND ESPACO MOVEL WITH WHEELS AND MODULES

### IN NEED FOR STORAGE?

Extend Espaco Movel with wheels is a popular choice because it meets many practical needs. It helps tidy up and store office clutter, creates separate spaces or provides privacy, and offers a flexible solution that can be easily moved around.

Modules like open shelving, closed compartments, or portable boxes can be added to suit your needs. We also recommend our custom plant boxes for a functional and decorative touch.