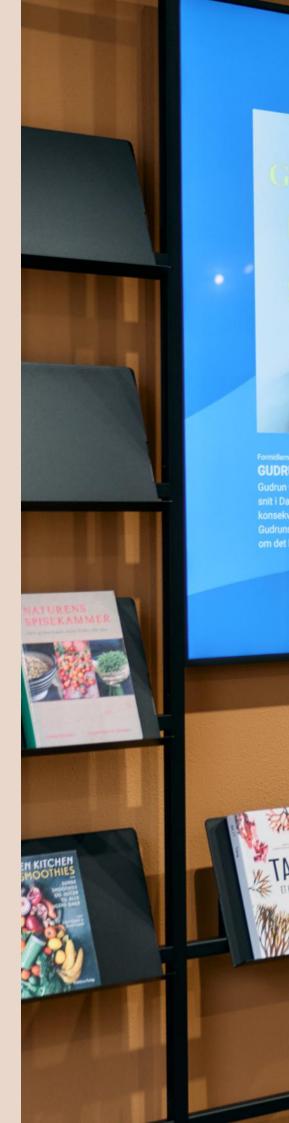

# CASE -SILKEBORG LIBRARY

In a library, books can be decorative on their own. However, when placed on a shelf, their inviting covers and titles might not always catch the eye.

Silkeborg Library, Denmark has addressed this. A large, striking orange wall is now adorned with books arranged by various themes. Positioned right next to one of the library's reading areas, the wall invites exploration.

# DESIGNED TO MEET UNIQUE NEEDS

The striking wall is not just an aesthetic addition but also a source of inspiration, with new titles and themes constantly rotating to spark the curiosity of the library's visitors.

Extend Wall Mounted Shelving System has been designed specifically to meet the unique needs of Silkeborg Library, with the library actively involved in the design process from start to finish. The integrated design includes a screen displaying dynamic content that naturally draws attention and creates vibrancy around the wall.