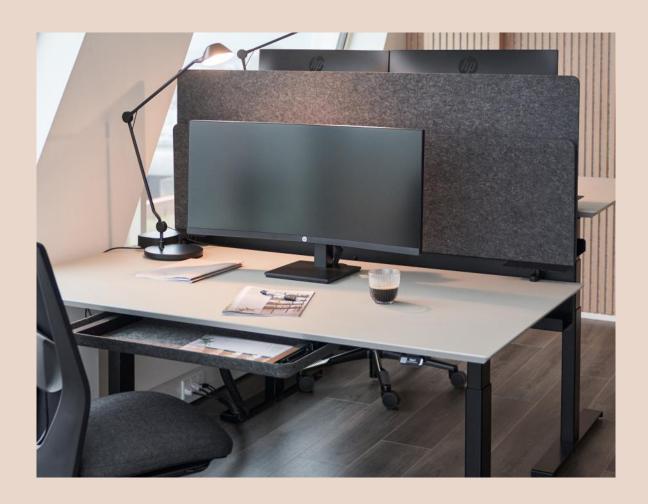

# HOW TO KEEP A TIDY AND CLEAN OFFICE

The desk is one of the most crucial elements in an office environment, and it can be utilized even more effectively by turning it into a helping hand for storing any potential clutter.

Both drawers and cable trays are mounted under the desk, without causing any inconvenience in dayto-day work.