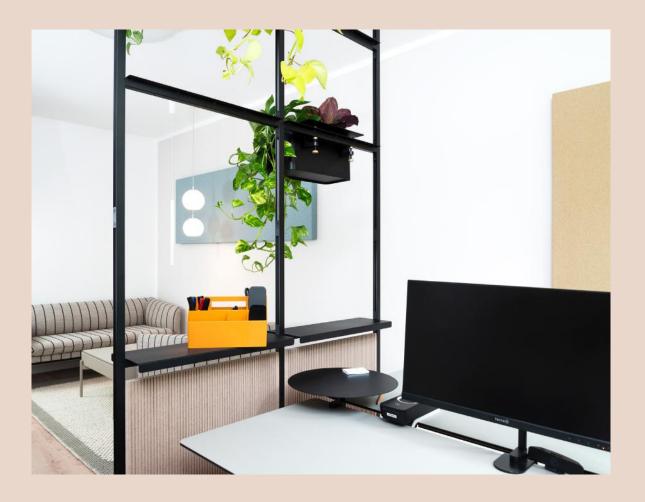

### GO GREEN

Studies show that plants reduce stress, enhance focus, and boost overall well-being, creating a healthier and more productive workspace.

Plants naturally enhance air quality by absorbing CO2 and releasing oxygen, creating a fresher and more balanced environment.

### IN NEED FOR STORAGE?

Extend Espaco Movel with wheels is a popular choice because it meets many practical needs. It helps tidy up and store office clutter, creates separate spaces or provides privacy, and offers a flexible solution that can be easily moved around.

Modules like open shelving, closed compartments, or portable boxes can be added to suit your needs. We also recommend our custom plant boxes for a functional and decorative touch.