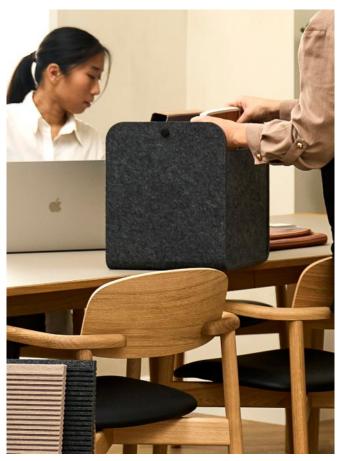

# 08

OFFICE BOX DARK GREY AND BEIGE

FELT DRAWER LARGE - DARK GREY

### U P C Y C L E D M A T E R I A L

The felt material ensures excellent performance while promoting sustainability. It strikes the perfect balance between flexibility and rigidity, eliminating the need for additional fittings.

Our design is specifically optimized for flat packing, reducing CO2 emissions.

FELT DRAWER SLIM - BEIGE