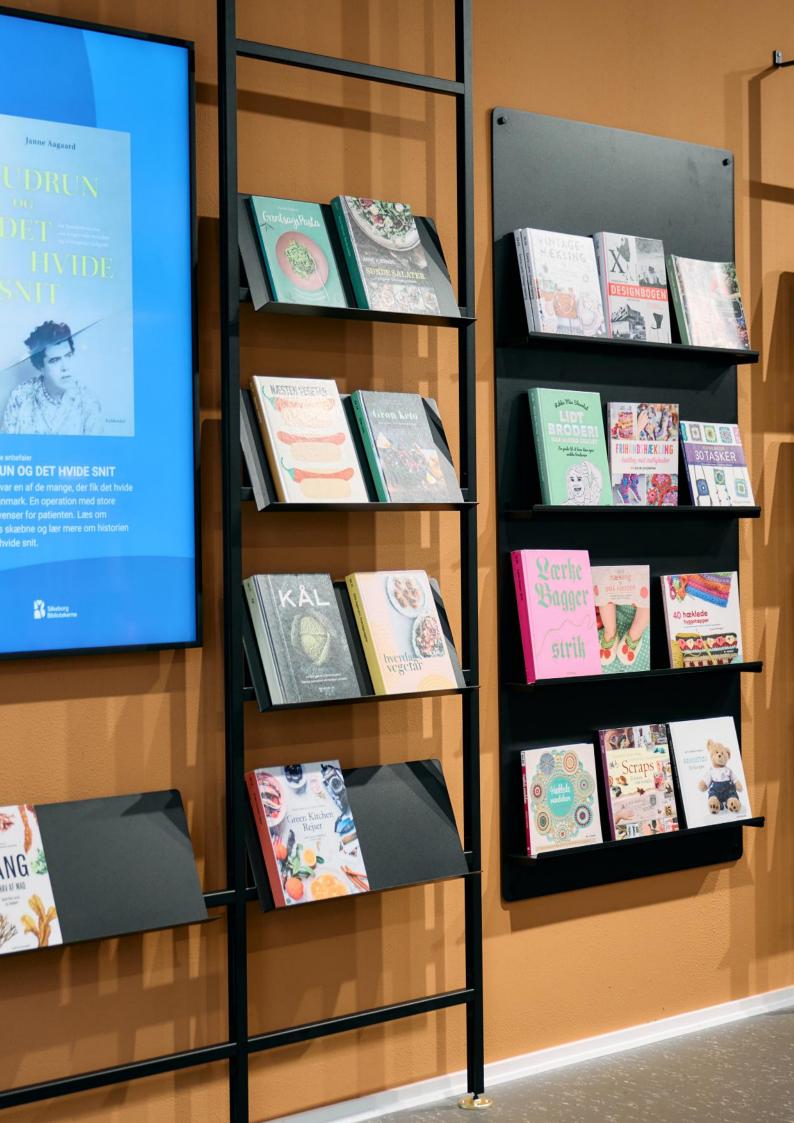

# CASE -SILKEBORG LIBRARY

In a library, books can be decorative on their own. However, when placed on a shelf, their inviting covers and titles might not always catch the eye.

Silkeborg Library, Denmark has addressed this. A large, striking orange wall is now adorned with books arranged by various themes. Positioned right next to one of the library's reading areas, the wall invites exploration.

# DESIGNED TO MEET UNIQUE NEEDS

The striking wall is not just an aesthetic addition but also a source of inspiration, with new titles and themes constantly rotating to spark the curiosity of the library's visitors.

Extend Wall Mounted Shelving System has been designed specifically to meet the unique needs of Silkeborg Library, with the library actively involved in the design process from start to finish. The integrated design includes a screen displaying dynamic content that naturally draws attention and creates vibrancy around the wall.