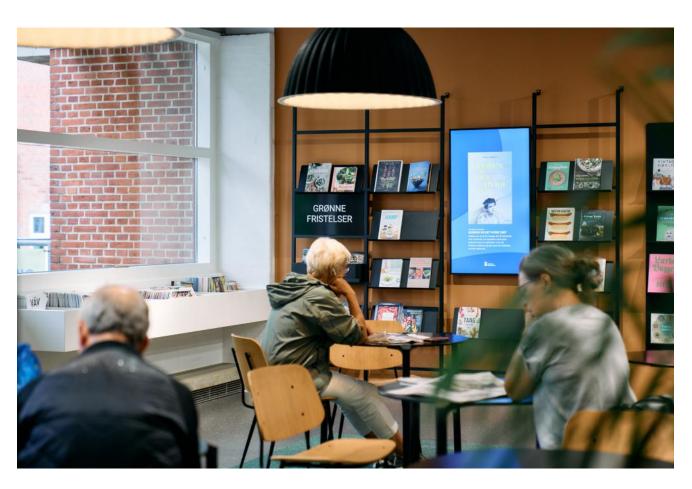

# CASE -SILKEBORG LIBRARY

In a library, books can be decorative on their own. However, when placed on a shelf, their inviting covers and titles might not always catch the eye.

Silkeborg Library, Denmark has addressed this. A large, striking orange wall is now adorned with books arranged by various themes. Positioned right next to one of the library's reading areas, the wall invites exploration.

# DESIGNED TO MEET UNIQUE NEEDS

The striking wall is not just an aesthetic addition but also a source of inspiration, with new titles and themes constantly rotating to spark the curiosity of the library's visitors.

Extend Wall Mounted Shelving System has been designed specifically to meet the unique needs of Silkeborg Library, with the library actively involved in the design process from start to finish. The integrated design includes a screen displaying dynamic content that naturally draws attention and creates vibrancy around the wall.