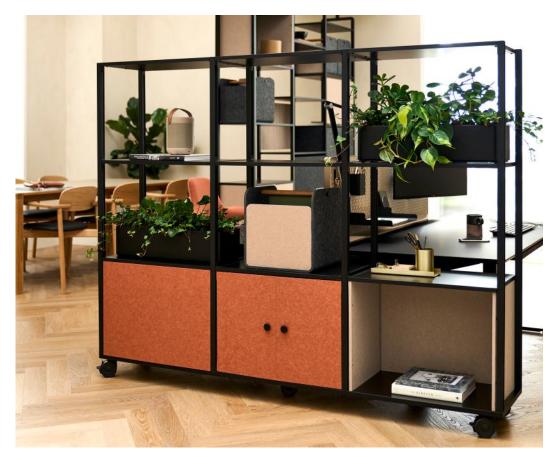

EXTEND ESPACO MOVEL WITH WHEELS AND MODULES

EXTEND ESPACO MOVEL WITH WHEELS AND MODULES

### IN NEED FOR STORAGE?

Extend Espaco Movel with wheels is a popular choice because it meets many practical needs. It helps tidy up and store office clutter, creates separate spaces or provides privacy, and offers a flexible solution that can be easily moved around.

Modules like open shelving, closed compartments, or portable boxes can be added to suit your needs. We also recommend our custom plant boxes for a functional and decorative touch.