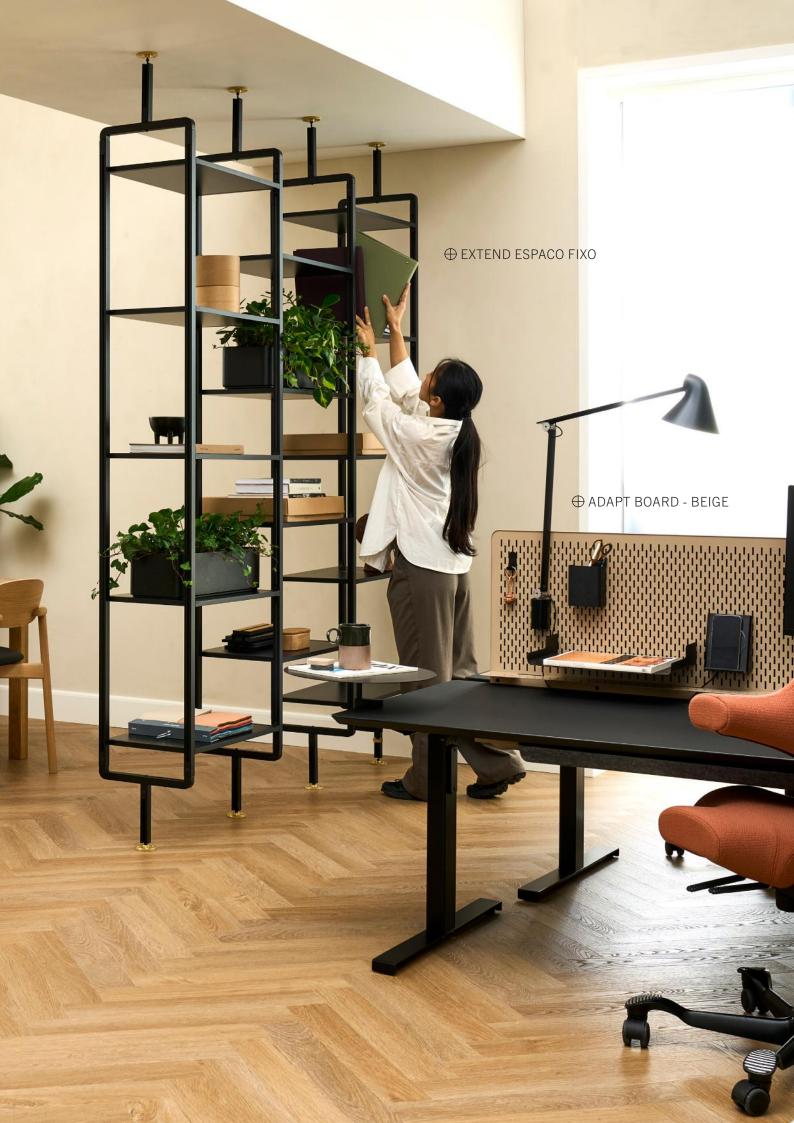

EXTEND CEILING MOUNTED

### A PERSONAL SPACE WITH A "HIDDEN" OFFICE

The rooms feature minimalist, clean, and stunning Scandinavian designs that exude a sense of tranquillity and cosiness. The use of Extend Ceiling Mounted as a room divider adds a touch of intimacy and security to each space.

The design focuses on creating truly unique spaces within the space. A consultation room where young individuals can feel safe and not be treated as subjects of someone's work. And a discreetly hidden office area, ensuring it doesn't become the focal point during conversations with vulnerable individuals.