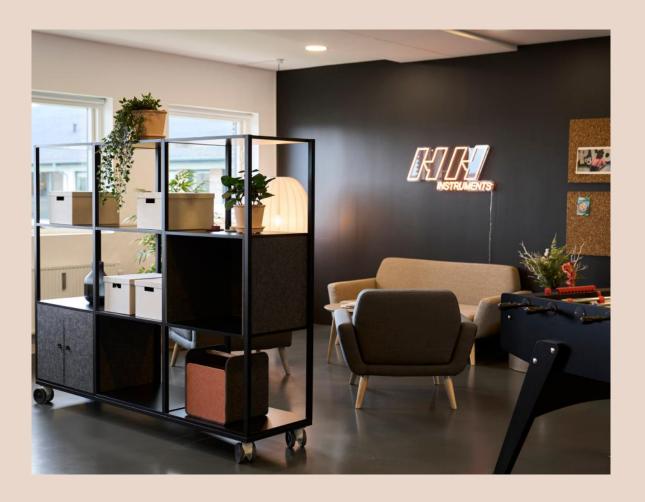

# CASE -HH INSTRU-MENTS

HH Instruments A/S is a small engineering and trading company that delivers large-scale solutions to the Danish industry. As a small business, they are incredibly flexible. This philosophy is also reflected in their choice of interior design.

### A FLEXIBLE LOUNGE AREA

HH Instruments has furnished one of their offices with a lounge area, complete with sofas, armchairs, and a space for table football and gatherings. The area is separated using Extend Espaco with wheels—a great choice to ensure that all elements in the lounge can be easily moved and adapted for social activities.

At the same time, the shelving unit provides additional storage and an opportunity to incorporate greenery into the office space.

CLAMP CABLE MANAGEMENT AND WHITEBOARD SIDEWALL

MULTI BOX "CARRY ON"