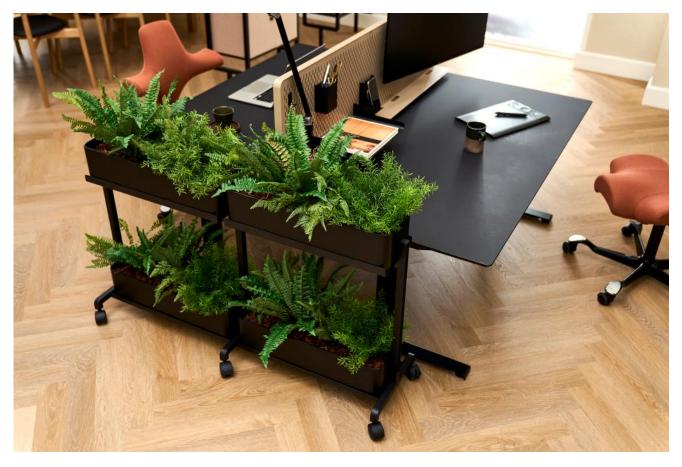

EXTEND ESPACO MOVEL WITH WHEELS AND MODULES

EXTEND ESPACO MOVEL WITH WHEELS AND MODULES

### IN NEED FOR STORAGE?

Extend Espaco Movel with wheels is a popular choice because it meets many practical needs. It helps tidy up and store office clutter, creates separate spaces or provides privacy, and offers a flexible solution that can be easily moved around.

Modules like open shelving, closed compartments, or portable boxes can be added to suit your needs. We also recommend our custom plant boxes for a functional and decorative touch.