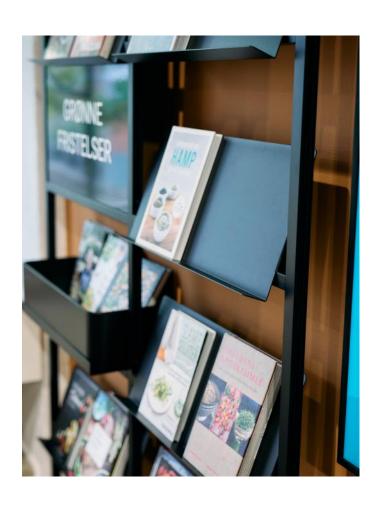

# CASE -SILKEBORG LIBRARY

In a library, books can be decorative on their own. However, when placed on a shelf, their inviting covers and titles might not always catch the eye.

Silkeborg Library, Denmark has addressed this. A large, striking orange wall is now adorned with books arranged by various themes. Positioned right next to one of the library's reading areas, the wall invites exploration.

# DESIGNED TO MEET UNIQUE NEEDS

The striking wall is not just an aesthetic addition but also a source of inspiration, with new titles and themes constantly rotating to spark the curiosity of the library's visitors.

Extend Wall Mounted Shelving System has been designed specifically to meet the unique needs of Silkeborg Library, with the library actively involved in the design process from start to finish. The integrated design includes a screen displaying dynamic content that naturally draws attention and creates vibrancy around the wall.