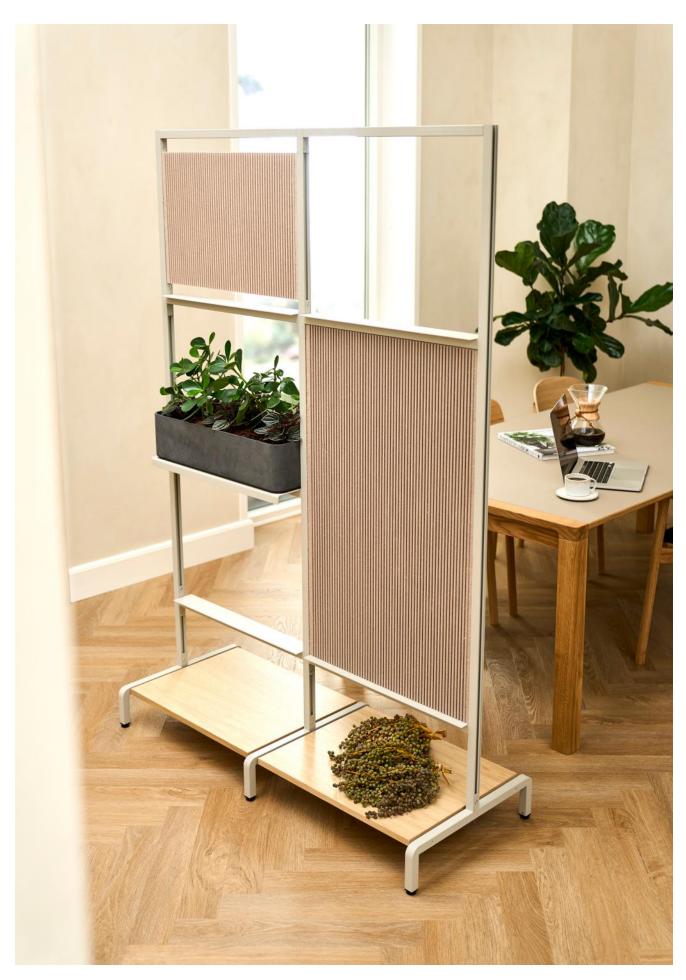

### [AP-THO]

Our name is Portuguese and means change and adaptation. The name capsules our dedication to help you creating an environment that is resilient to change and masters the art of adaptation.

EXTEND DUO "ESSENTIAL" - SPECIAL COLOR

### ALWAYS CUSTOM-MADE

Our many variations of Extend are almost always custom-made. We have a base of standard models, which we then customize further to meet your needs.

The system is designed to be dynamic and modular, allowing the shelves to be adjusted to the desired heights. When it comes to color, adapting to a room's dimensions, or incorporating specific functionalities, we collaborate with you to create a design that fits your vision perfectly.

If you have the skills, you can design using our selection of DWG files available in our image bank or in pCon.box.