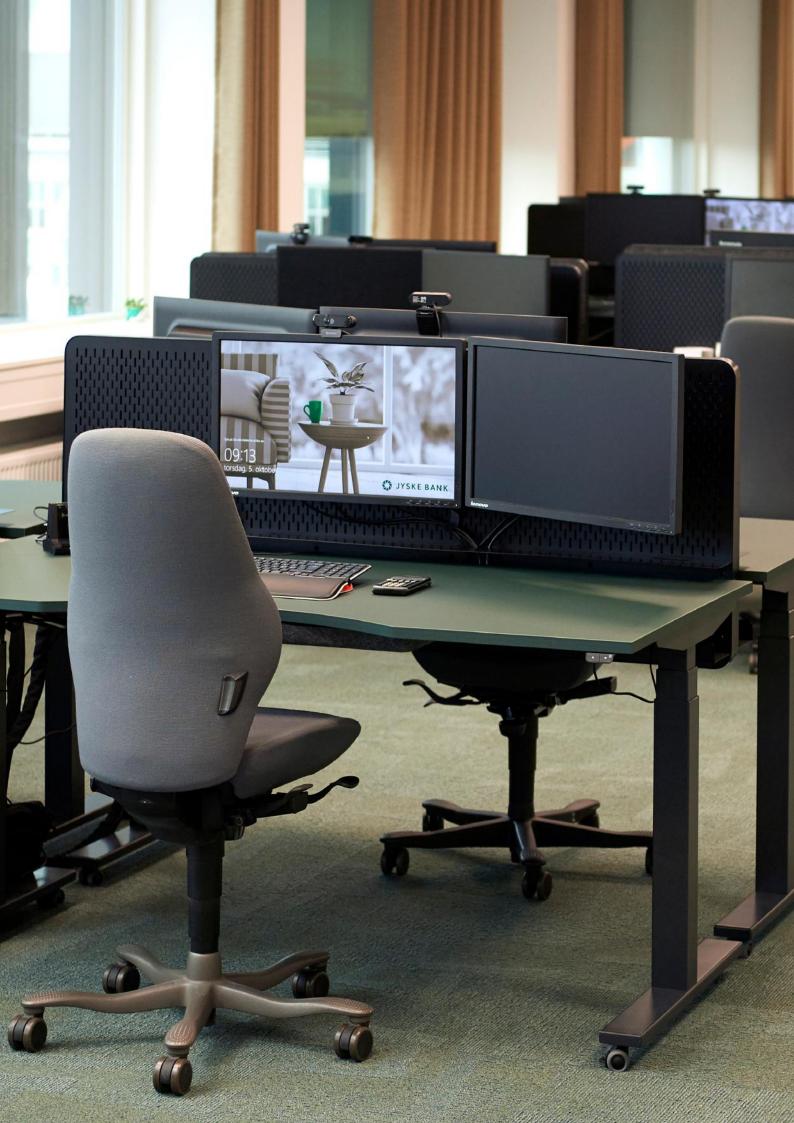

### CASE -JYSKE BANK

At the corner of Nyhavnsgade and Karolinelundsvej in Aalborg, Denmark, you will find the office building KANT, a new and attractive workspace for the Danish bank, Jyske Bank.

# FURNISHING BASED ON VALUES

Due to the diversity of its customers, the physical environment plays a vital role in Jyske Bank's interactions with them. The concept of "KANT" is a defining feature of the interior design, where a mix of colors, shapes, and textures creates dynamism and gives the spaces a unique character.

This is particularly evident in the meeting rooms, each designed with distinct themes, atmospheres, and narratives. For employees, this allows them to choose a room tailored to the specific meeting format, fostering a comfortable and more personal connection with each customer.