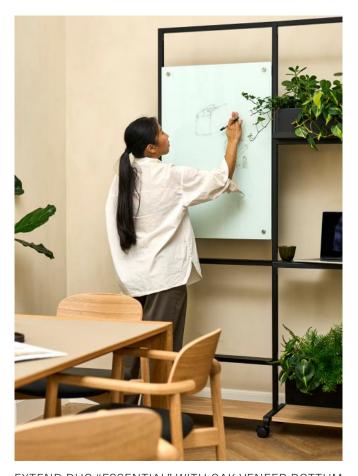

### [AP-THO]

Our name is Portuguese and means change and adaptation. The name capsules our dedication to help you creating an environment that is resilient to change and masters the art of adaptation.

EXTEND DUO "ESSENTIAL" - SPECIAL COLOR

EXTEND DUO "ESSENTIAL" WITH OAK VENEER BOTTUM PLATES AND GLAS WHITEBOARD