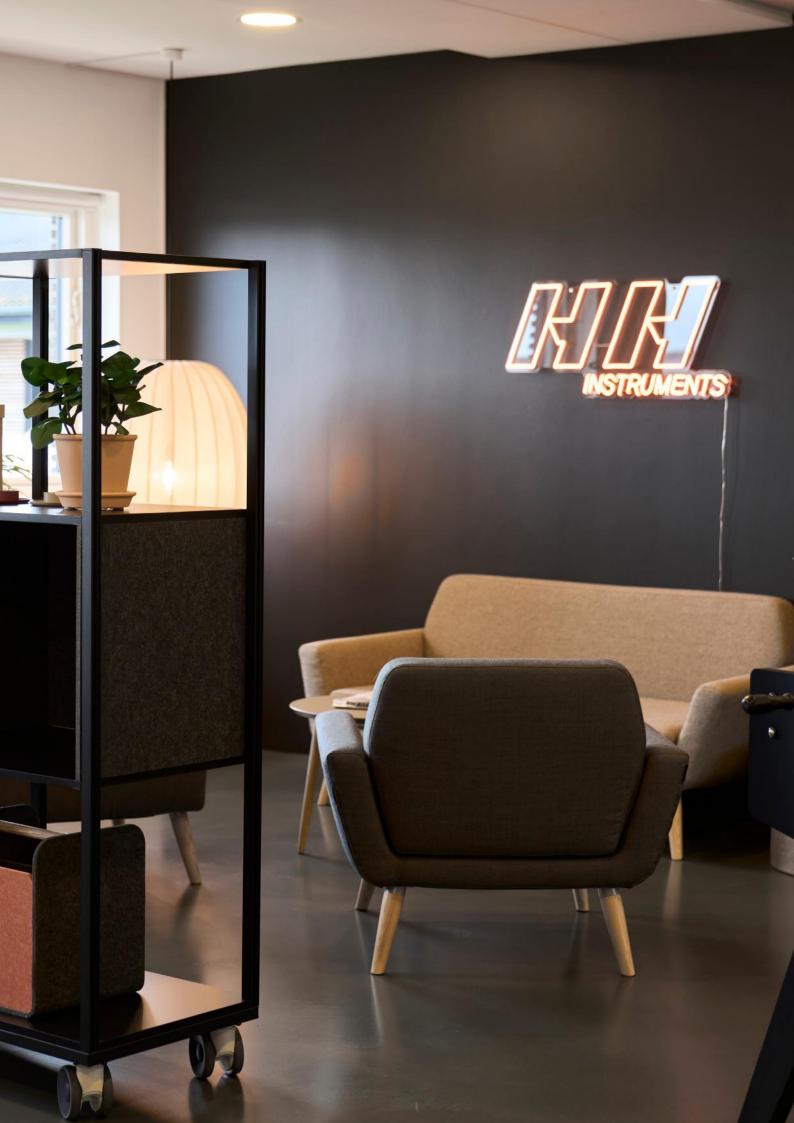

# CASE -HH INSTRU-MENTS

HH Instruments A/S is a small engineering and trading company that delivers large-scale solutions to the Danish industry. As a small business, they are incredibly flexible. This philosophy is also reflected in their choice of interior design.

### A FLEXIBLE LOUNGE AREA

HH Instruments has furnished one of their offices with a lounge area, complete with sofas, armchairs, and a space for table football and gatherings. The area is separated using Extend Espaco with wheels—a great choice to ensure that all elements in the lounge can be easily moved and adapted for social activities.

At the same time, the shelving unit provides additional storage and an opportunity to incorporate greenery into the office space.

CLAMP CABLE MANAGEMENT AND WHITEBOARD SIDEWALL

MULTI BOX "CARRY ON"