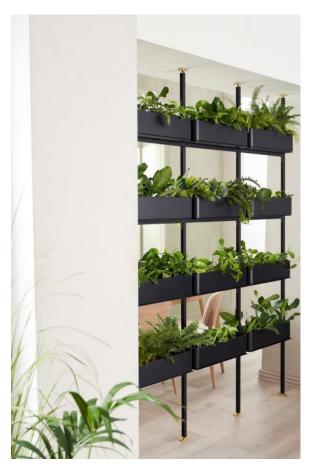

### CASE -ANKERLAND

Interior, crafted by Iken Design from Jork near Hamburg, for Trauma-Therapiezentrum Ankerland, a psychological support center for children and young people who have experienced traumatic events. The interior design has also been recognized with an Iconic Award 2024.

### A PERSONAL SPACE WITH A "HIDDEN" OFFICE

The rooms feature minimalist, clean, and stunning Scandinavian designs that exude a sense of tranquillity and cosiness. The use of Extend Ceiling Mounted as a room divider adds a touch of intimacy and security to each space.

The design focuses on creating truly unique spaces within the space. A consultation room where young individuals can feel safe and not be treated as subjects of someone's work. And a discreetly hidden office area, ensuring it doesn't become the focal point during conversations with vulnerable individuals.