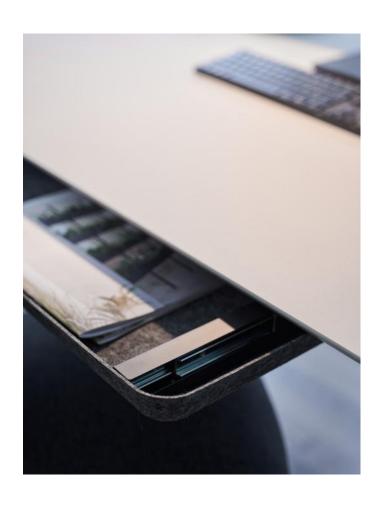

# HOW TO KEEP A TIDY AND CLEAN OFFICE

The desk is one of the most crucial elements in an office environment, and it can be utilized even more effectively by turning it into a helping hand for storing any potential clutter.

Both drawers and cable trays are mounted under the desk, without causing any inconvenience in dayto-day work.