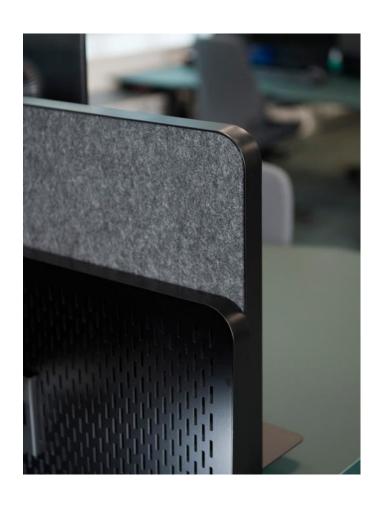

# 08

OFFICE BOX DARK GREY AND BEIGE

FELT DRAWER LARGE - DARK GREY

### U P C Y C L E D M A T E R I A L

The felt material ensures excellent performance while promoting sustainability. It strikes the perfect balance between flexibility and rigidity, eliminating the need for additional fittings.

Our design is specifically optimized for flat packing, reducing CO2 emissions.

FELT DRAWER SLIM - BEIGE