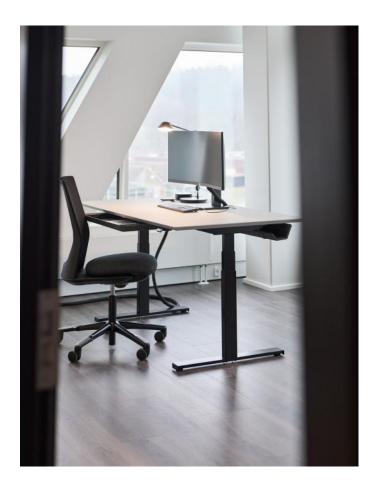

# HOW TO KEEP A TIDY AND CLEAN OFFICE

The desk is one of the most crucial elements in an office environment, and it can be utilized even more effectively by turning it into a helping hand for storing any potential clutter.

Both drawers and cable trays are mounted under the desk, without causing any inconvenience in dayto-day work.