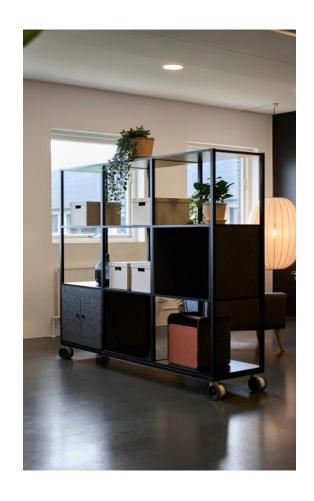

EXTEND ESPACO MOVEL WITH WHEELS AND MODULES

EXTEND ESPACO MOVEL WITH WHEELS AND MODULES

### IN NEED FOR STORAGE?

Extend Espaco Movel with wheels is a popular choice because it meets many practical needs. It helps tidy up and store office clutter, creates separate spaces or provides privacy, and offers a flexible solution that can be easily moved around.

Modules like open shelving, closed compartments, or portable boxes can be added to suit your needs. We also recommend our custom plant boxes for a functional and decorative touch.