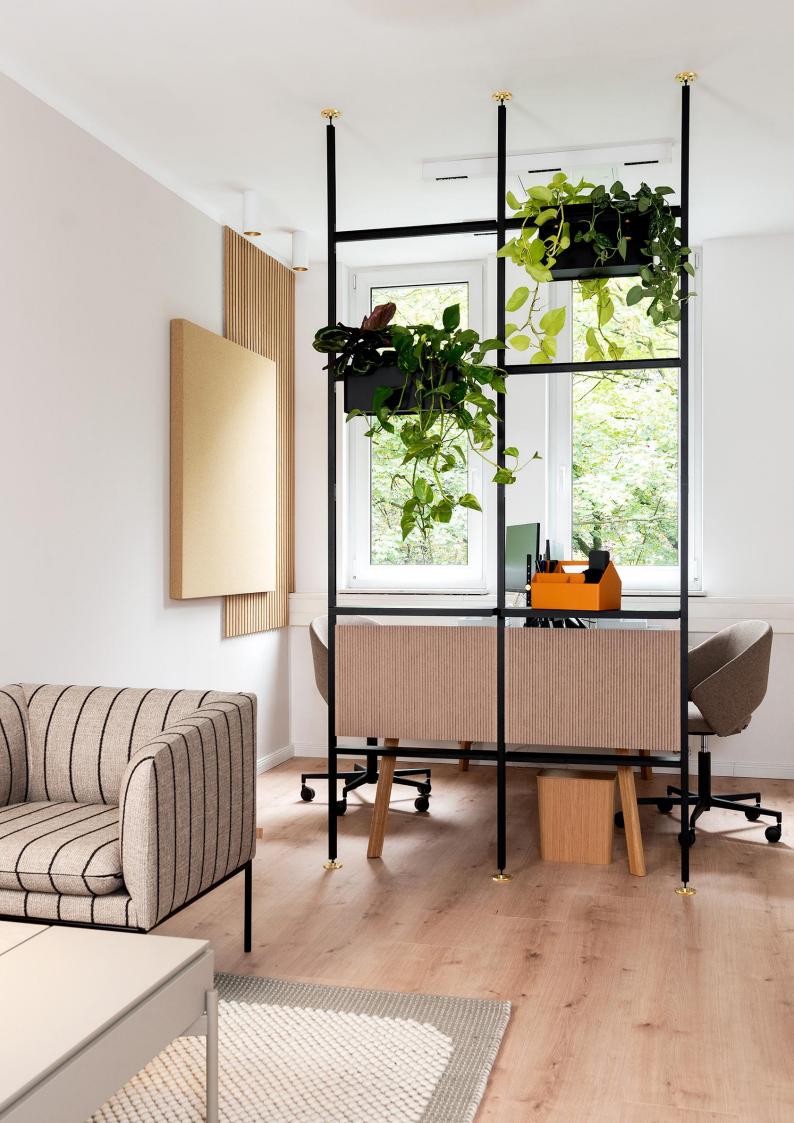

### CASE -ANKERLAND

Interior, crafted by Iken Design from Jork near Hamburg, for Trauma-Therapiezentrum Ankerland, a psychological support center for children and young people who have experienced traumatic events. The interior design has also been recognized with an Iconic Award 2024.

### A PERSONAL SPACE WITH A "HIDDEN" OFFICE

The rooms feature minimalist, clean, and stunning Scandinavian designs that exude a sense of tranquillity and cosiness. The use of Extend Ceiling Mounted as a room divider adds a touch of intimacy and security to each space.

The design focuses on creating truly unique spaces within the space. A consultation room where young individuals can feel safe and not be treated as subjects of someone's work. And a discreetly hidden office area, ensuring it doesn't become the focal point during conversations with vulnerable individuals.