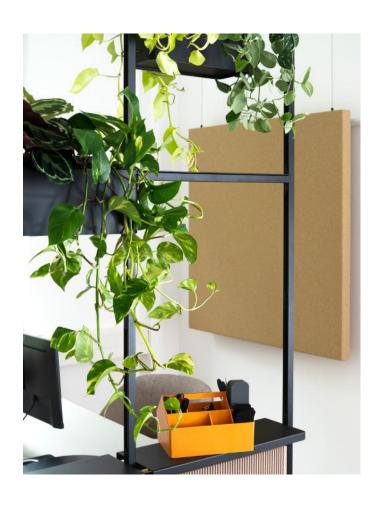

### CASE -ANKERLAND

Interior, crafted by Iken Design from Jork near Hamburg, for Trauma-Therapiezentrum Ankerland, a psychological support center for children and young people who have experienced traumatic events. The interior design has also been recognized with an Iconic Award 2024.

### A PERSONAL SPACE WITH A "HIDDEN" OFFICE

The rooms feature minimalist, clean, and stunning Scandinavian designs that exude a sense of tranquillity and cosiness. The use of Extend Ceiling Mounted as a room divider adds a touch of intimacy and security to each space.

The design focuses on creating truly unique spaces within the space. A consultation room where young individuals can feel safe and not be treated as subjects of someone's work. And a discreetly hidden office area, ensuring it doesn't become the focal point during conversations with vulnerable individuals.