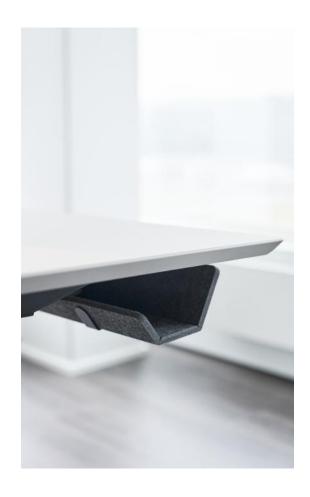

# HOW TO KEEP A TIDY AND CLEAN OFFICE

The desk is one of the most crucial elements in an office environment, and it can be utilized even more effectively by turning it into a helping hand for storing any potential clutter.

Both drawers and cable trays are mounted under the desk, without causing any inconvenience in dayto-day work.